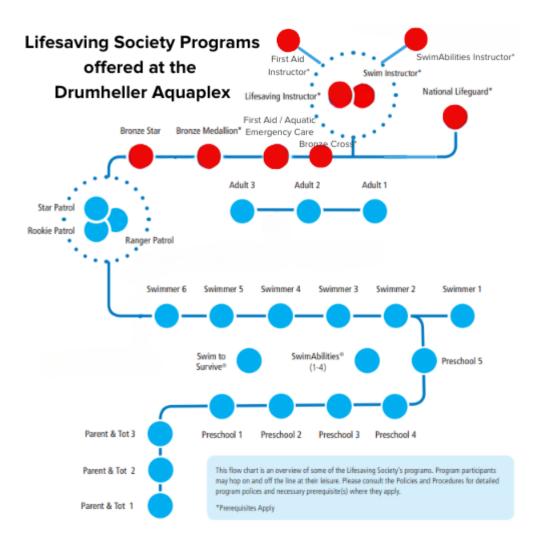

## Swimming Lessons & Leadership Courses Spring 2025

| Minir                                                                                                                                                                        |                                                                         | lines apply, see date under se<br>nust be met for classes to run.                | ession listings @ 4:00 pm<br>. Details subject to change at a          | inv time.                                                                                         |  |  |  |  |
|------------------------------------------------------------------------------------------------------------------------------------------------------------------------------|-------------------------------------------------------------------------|----------------------------------------------------------------------------------|------------------------------------------------------------------------|---------------------------------------------------------------------------------------------------|--|--|--|--|
| Level                                                                                                                                                                        | <u>Session 1</u><br>Fridays<br>Mar 14 – Apr 11 (5)<br>Deadline: March 7 | <u>Session 2</u><br>Tue/Thu mornings<br>Mar 18 – Apr 3 (6)<br>Deadline: March 11 | <u>Session 3</u><br>Mon – Fri<br>Apr 21 – 25 (5)<br>Deadline: April 14 | <u>Session 4</u><br>Fridays<br>May 2 – Jun 20 (7)<br>NO CLASS MAY 16<br><b>Deadline:</b> April 25 |  |  |  |  |
| Swim for Life Parent & Tot: PARENTED; 1 (4 – 12 months); 2 (12 – 24 months); 3 (24 – 36 months)                                                                              |                                                                         |                                                                                  |                                                                        |                                                                                                   |  |  |  |  |
| Parent and Tot 1/2/3                                                                                                                                                         | 10:15 am – 10:45 am<br>\$37.50                                          | 10:00 am – 10:30 am<br>\$45.00                                                   | N/A                                                                    | 9:45 am – 10:15 am<br>\$52.50                                                                     |  |  |  |  |
| Swim for Life Prescho                                                                                                                                                        | ol: UNPARENTED. 3 – !                                                   | <u>5 yrs</u>                                                                     |                                                                        |                                                                                                   |  |  |  |  |
| Preschool 1                                                                                                                                                                  | 11:00 am — 11:30 am<br>\$37.50                                          | N/A                                                                              | 10:00 am – 10:30 am<br>4:00 pm – 4:30 pm<br>\$37.50                    | 11:00am – 11:30 am<br>5:30 pm – 6:00 pm<br>\$52.50                                                |  |  |  |  |
| Preschool 2                                                                                                                                                                  | 11:00 am – 11:30 am<br>5:30 pm – 6:00 pm<br>\$37.50                     | 10:45 am – 11:15 am<br>\$45.00                                                   | 11:30 am – 12:00 pm<br>4:00 pm – 4:30 pm<br>\$37.50                    | 11:00am – 11:30 am<br>4:00 pm – 4:30 pm<br>\$52.50                                                |  |  |  |  |
| Preschool 3                                                                                                                                                                  | 9:45 am – 10:15 am<br>5:30 pm – 6:00 pm<br>\$37.50                      | 10:45 am – 11:15 am<br>\$45.00                                                   | 11:30 am – 12:00 pm<br>4:30 pm – 5:00 pm<br>\$37.50                    | 4:00 pm – 4:30 pm<br>\$52.50                                                                      |  |  |  |  |
| Preschool 4                                                                                                                                                                  | 9:45 am – 10:15 am<br>5:00 pm – 5:30 pm<br>\$37.50                      | N/A                                                                              | 11:45 am – 12:15 pm<br>4:30 pm – 5:00 pm<br>\$37.50                    | N/A                                                                                               |  |  |  |  |
| Preschool 5                                                                                                                                                                  | 5:00 pm – 5:30 pm<br>\$37.50                                            | N/A                                                                              | 11:45 am – 12:15 pm<br>\$37.50                                         | N/A                                                                                               |  |  |  |  |
| Swim for Life Swimme                                                                                                                                                         | er: UNPARENTED, 6 – 12                                                  | <u>2 yrs</u>                                                                     | •                                                                      |                                                                                                   |  |  |  |  |
| Swimmer 1                                                                                                                                                                    | 4:00 pm – 4:45 pm<br>\$56.25                                            | N/A                                                                              | 10:45 am – 11:30 am<br>5:15 pm – 6:00 pm<br>\$56.25                    | 5:15 pm – 6:00 pm<br>\$78.75                                                                      |  |  |  |  |
| Swimmer 2                                                                                                                                                                    | 4:00 pm – 4:45 pm<br>\$56.25                                            | N/A                                                                              | 10:15 am – 11:00 am<br>5:15 pm – 6:00 pm<br>\$56.25                    | 4:45 pm – 5:30 pm<br>\$78.75                                                                      |  |  |  |  |
| Swimmer 3                                                                                                                                                                    | 4:00 pm – 4:45 pm<br>\$56.25                                            | N/A                                                                              | 10:15 am – 11:00 am<br>\$56.25<br>4:00 pm – 5:00 pm<br>\$75.00         | 4:45 pm – 5:30 pm<br>\$78.75                                                                      |  |  |  |  |
| Swimmer 4                                                                                                                                                                    | 5:00 pm – 6:00 pm<br>\$75.00                                            | N/A                                                                              | 9:00 am – 10:00 am<br>4:00 pm – 5:00 pm<br>\$75.00                     | N/A                                                                                               |  |  |  |  |
| Swimmer 5                                                                                                                                                                    | 5:00 pm – 6:00 pm<br>\$75.00                                            | N/A                                                                              | 9:00 am – 10:00 am<br>\$75.00                                          | 4:00 pm – 5:00 pm<br>\$105.00                                                                     |  |  |  |  |
| <u>Swimmer 6</u>                                                                                                                                                             | N/A                                                                     | N/A                                                                              | 9:00 am – 10:00 am<br>\$75.00                                          | 4:00 pm – 5:00 pm<br>\$105.00                                                                     |  |  |  |  |
| <u>Swim Patrol:</u><br>Rookie; Ranger;<br>Star                                                                                                                               | N/A                                                                     | N/A                                                                              | 9:00 am – 10:00 am<br>\$75.00                                          | 4:00 pm – 5:00 pm<br>\$105.00                                                                     |  |  |  |  |
| Teen & Adult Lessons (13 yrs +): Do you want to learn to do your strokes better? How to float? How to stay safe around water? We teach the water skills YOU want to work on! |                                                                         |                                                                                  |                                                                        |                                                                                                   |  |  |  |  |
|                                                                                                                                                                              | N/A                                                                     | N/A                                                                              | N/A                                                                    | N/A                                                                                               |  |  |  |  |
| *NEW* SwimAbilities: geared towards children who would benefit from one-on-one, creating a group class with one-on-one                                                       |                                                                         |                                                                                  |                                                                        |                                                                                                   |  |  |  |  |
| attention for each child                                                                                                                                                     | d. Requires a parent/guar<br>N/A                                        | dian in the water. For ages<br>11:15 am – 12:00 pm                               | 5 3 – 16 yrs.<br>N/A                                                   | 10:15 am – 11:00 am                                                                               |  |  |  |  |
|                                                                                                                                                                              | Registration Deadlines apply, see date under session listings @ 4:00 pm |                                                                                  |                                                                        |                                                                                                   |  |  |  |  |

## Swimming Lessons & Leadership Courses Spring 2025

| Session 5<br>Sundays   Session 6<br>Mondays   Session 7<br>Mondays     Level   May 4 – Jun 22 (7)<br>NO CLASS MAY 19<br>Deadline: April 27   May 5 – Jun 16 (6)<br>NO CLASS MAY 19<br>Deadline: April 28   Mon – Tue – Wed<br>Jun 16 – 18 & 23 – 25 (6)<br>Deadline: June 9     Parent and Tot 1/2/3   4:00 pm – 4:30 pm<br>\$52,50   10:15 am – 10:45 am<br>\$48,00   N/A     Swim for Life Preschool:   UNPARENTED, 14 – 12 months); 2 (12 – 24 months); 2 (24 – 36 months)   N/A     Swim for Life Preschool:   UNPARENTED 3 – 5 vrs   10:15 am – 10:45 am   N/A     Preschool 1   4:30 pm – 5:00 pm<br>\$52,50   \$100 am – 11:30 am<br>\$1:00 am – 11:30 am   4:00 pm – 4:30 pm<br>\$15 pm – 5:45 pm<br>\$1:00 am – 10:15 am<br>\$1:5 pm – 5:45 pm   9:45 am – 10:15 am<br>\$1:5 pm – 5:45 pm     Preschool 2   5:15 pm – 5:45 pm<br>\$25.50   \$30 pm – 6:00 pm<br>\$1:5 pm – 5:45 pm<br>\$25.250   \$30 pm – 6:00 pm<br>\$45.00     Preschool 4   5:15 pm – 5:45 pm<br>\$25.50   9:45 am – 10:15 am<br>\$2:0 pm – 6:00 pm<br>\$45.00   \$345.00     Preschool 5   N/A   4:45 pm – 5:15 pm<br>\$2:0 pm – 6:00 pm   \$30 pm – 6:00 pm<br>\$45.00   \$345.00     Swim for Life Swimmer:   NPARENTED, 6 – 12 vrs   \$45.00   \$45.00   \$45.00     Swim for Life Swimmer:   NPARENTED, 6 – 12 vrs   \$67.50   \$67.50   \$67.50 <th>Minimu</th> <th>Registration Deadlines apply<br/>um registration numbers must be me</th> <th>r, see date under session listings @ 4:00<br/>et for classes to run. Details subject to ch</th> <th>pm<br/>hange at any time.</th>                                             | Minimu                               | Registration Deadlines apply<br>um registration numbers must be me                  | r, see date under session listings @ 4:00<br>et for classes to run. Details subject to ch  | pm<br>hange at any time.                                         |
|--------------------------------------------------------------------------------------------------------------------------------------------------------------------------------------------------------------------------------------------------------------------------------------------------------------------------------------------------------------------------------------------------------------------------------------------------------------------------------------------------------------------------------------------------------------------------------------------------------------------------------------------------------------------------------------------------------------------------------------------------------------------------------------------------------------------------------------------------------------------------------------------------------------------------------------------------------------------------------------------------------------------------------------------------------------------------------------------------------------------------------------------------------------------------------------------------------------------------------------------------------------------------------------------------------------------------------------------------------------------------------------------------------------------------------------------------------------------------------------------------------------------------------------------------------------------------------------------------------------------|--------------------------------------|-------------------------------------------------------------------------------------|--------------------------------------------------------------------------------------------|------------------------------------------------------------------|
| Parent and Tot 1/2/3   4:00 pm - 4:30 pm<br>\$52.50   10:15 am - 10:45 am<br>\$45.00   N/A     Swim for Life Preschool: UNPARENTED. 3 - 5 yrs   11:00 am - 11:30 am<br>\$52.50   4:00 pm - 4:30 pm<br>\$53.0 pm - 6:00 pm<br>\$52.50   4:00 pm - 4:30 pm<br>\$53.0 pm - 6:00 pm   4:00 pm - 4:30 pm<br>\$45.00     Preschool 2   4:30 pm - 5:00 pm<br>\$52.50   5:30 pm - 6:00 pm<br>\$1:00 am - 11:30 am   4:00 pm - 4:30 pm<br>\$15 pm - 5:45 pm<br>\$1:30 pm - 6:00 pm     Preschool 3   5:15 pm - 5:45 pm<br>\$52.50   5:45 pm<br>\$45.00   5:45 pm<br>\$445.00   5:15 pm - 5:45 pm<br>\$445.00     Preschool 4   5:15 pm - 5:45 pm<br>\$52.50   9:45 am - 10:15 am<br>\$30 pm - 6:00 pm<br>\$45.00   5:30 pm - 6:00 pm<br>\$45.00     Preschool 5   N/A   4:45 pm - 5:15 pm<br>\$25.0   5:30 pm - 6:00 pm<br>\$45.00     Swimmer 1   5:00 pm - 5:45 pm<br>\$78.75   \$67.50   \$30 pm - 6:00 pm<br>\$45.00     Swimmer 2   5:78.75   \$67.50   \$67.50     Swimmer 3   4:00 pm - 4:45 pm<br>\$78.75   \$67.50   \$67.50     Swimmer 4   5:45 pm - 6:45 pm<br>\$78.75   \$67.50   \$90.00     Swimmer 5   5:45 pm - 6:45 pm<br>\$78.75   \$67.50   \$90.00     Swimmer 6   6:00 pm - 7:00 pm<br>\$105.00   \$90.00   \$90.00                                                                                                                                                                                                                                                                                                                                                                                   | Level                                | Session 5<br>Sundays<br>May 4 – Jun 22 (7)<br>NO CLASS MAY 18<br>Deadline: April 27 | <u>Session 6</u><br>Mondays<br>May 5 – Jun 16 (6)<br>NO CLASS MAY 19<br>Deadline: April 28 | <u>Session 7</u><br>Mon – Tue – Wed<br>Jun 16 – 18 & 23 – 25 (6) |
| Parent and 101 U2/3   \$52.50   \$45.00   IV/A     Swim for Life Preschool: UNPARENTED. 3 – 5 yrs   11:00 am – 11:30 am   4:00 pm – 5:00 pm   \$45.00     Preschool 1   4:30 pm – 5:00 pm   5:30 pm – 6:00 pm   \$45.00   \$45.00     Preschool 2   4:30 pm – 5:00 pm   5:30 pm – 6:00 pm   5:15 pm – 5:45 pm   \$45.00     Preschool 3   5:15 pm – 5:45 pm   \$345.00   \$45.00   \$45.00     Preschool 4   5:15 pm – 5:45 pm   \$45.00   \$45.00   \$45.00     Preschool 5   N/A   \$45.00   \$45.00   \$45.00     Preschool 5   N/A   \$45.00   \$45.00   \$45.00     Swim for Life Swimmer: UNPARENTED, 6 – 12 yrs   5:30 pm – 5:30 pm   \$45.00   \$45.00     Swimmer 1   \$57.75   \$67.50   \$67.50   \$67.50     Swimmer 2   4:00 pm – 4:45 pm   4:45 pm – 5:30 pm   \$67.50   \$67.50     Swimmer 3   \$100 pm – 4:45 pm   \$67.50   \$67.50   \$67.50     Swimmer 4   \$5:45 pm – 6:45 pm   \$67.50   \$90.00   \$90.00     Swim                                                                                                                                                                                                                                                                                                                                                                                                                                                                                                                                                                                                                                                                         | <u>Swim for Life Parent &amp; To</u> |                                                                                     |                                                                                            |                                                                  |
| Swim for Life Preschool: UNPARENTED. 3 – 5 vrs   1100 am – 11:30 am   4:00 pm – 4:30 pm     Preschool 1   4:30 pm – 5:00 pm   5:30 pm – 6:00 pm   4:00 pm – 4:30 pm     Preschool 2   4:30 pm – 5:00 pm   5:30 pm – 6:00 pm   5:15 pm – 5:45 pm     Station 2   5:15 pm – 5:45 pm   5:30 pm – 6:00 pm   5:15 pm – 5:45 pm     Preschool 3   5:15 pm – 5:45 pm   5:30 pm – 6:00 pm   5:15 pm – 5:45 pm     Preschool 4   5:15 pm – 5:45 pm   5:30 pm – 6:00 pm   5:10 pm – 5:45 pm     Preschool 5   N/A   345.00   \$45.00     Preschool 5   N/A   4:45 pm – 5:15 pm   5:30 pm – 6:00 pm     Swimmer 1   5:00 pm – 5:45 pm   \$45.00   \$45.00     Swimmer 1   5:00 pm – 5:45 pm   \$45.00   \$45.00     Swimmer 1   5:00 pm – 5:45 pm   \$45.00   \$45.00     Swimmer 1   5:00 pm – 5:45 pm   \$45.00   \$45.00     Swimmer 2   \$78.75   \$67.50   \$67.50     Swimmer 3   4:00 pm – 4:45 pm   \$10 pm – 5:15 pm   \$67.50     Swimmer 4   \$145 pm – 6:45 pm   \$67.50                                                                                                                                                                                                                                                                                                                                                                                                                                                                                                                                                                                                                                          | Parent and Tot 1/2/3                 |                                                                                     |                                                                                            | N/A                                                              |
| Preschool 1   4:30 pm - 5:00 pm<br>\$52:50   5:30 pm - 6:00 pm<br>\$45:00   5:30 pm - 4:30 pm<br>\$1:00 am - 11:30 am<br>\$5:30 pm - 6:00 pm<br>\$1:00 am - 11:30 am<br>\$1:00 pm - 4:30 pm<br>\$1:00 pm - 5:45 pm<br>\$1:30 pm - 6:00 pm<br>\$1:00 pm<br>\$45:00     Preschool 4   5:15 pm - 5:45 pm<br>\$52:50   9:45 am - 10:15 am<br>\$1:30 pm - 6:00 pm<br>\$45:00   5:30 pm - 6:00 pm<br>\$45:00     Preschool 5   N/A   4:45 pm - 5:15 pm<br>\$45:00   5:30 pm - 6:00 pm<br>\$45:00     wim for Life Swimmer: UNPARENTED, 6 - 12 vrs<br>\$45:00   5:30 pm - 5:30 pm<br>\$45:00   4:45 pm - 5:30 pm<br>\$45:00   4:30 pm - 5:15 pm<br>\$45:00     Swimmer 1   5:00 pm - 5:45 pm<br>\$78:75   4:45 pm - 5:30 pm<br>\$67:50   4:30 pm - 5:15 pm<br>\$67:50     Swimmer 3   4:00 pm - 4:45 pm<br>\$78:75   4:00 pm - 4:45 pm<br>\$67:50   4:00 pm - 5:00 pm<br>\$90:00     Swimmer 4   5:45 pm - 6:45 pm<br>\$105:00   6:15 pm - 7:45 pm<br>\$90:00   4:00 pm - 5:00 pm<br>\$90:00     Swimmer 6   6:00 pm -7:00 pm<br>\$105:00   6:45 pm - 7:45 pm<br>\$90:00   4:00 pm - 5:00 pm<br>\$90:00     Swimmer 6   6:00 pm -7:00 pm<br>\$105:00   5:30 pm - 6:30 pm<br>\$90:00   4:00 pm - 5:00 pm<br>\$90:00 | wim for Life Preschool: U            |                                                                                     | · · · · ·                                                                                  |                                                                  |
| Preschool 2   4:30 pm - 5:00 pm<br>\$52:50   5:30 pm - 6:00 pm<br>\$45:00   5:15 pm - 5:45 pm<br>\$45:00     Preschool 3   5:15 pm - 5:45 pm<br>\$5:250   9:45 am - 10:15 am<br>\$3:30 pm - 6:00 pm<br>\$45:00   5:15 pm - 5:45 pm<br>\$45:00     Preschool 4   5:15 pm - 5:45 pm<br>\$5:250   9:45 am - 10:15 am<br>\$45:00   5:30 pm - 6:00 pm<br>\$45:00     Preschool 5   N/A   4:45 pm - 5:15 pm<br>\$45:00   5:30 pm - 6:00 pm<br>\$45:00     Preschool 5   N/A   4:45 pm - 5:15 pm<br>\$45:00   5:30 pm - 6:00 pm<br>\$45:00     Swimmer 1   5:00 pm - 5:45 pm<br>\$78:75   5:30 pm - 5:30 pm<br>\$45:00   5:30 pm - 5:15 pm<br>\$67:50     Swimmer 2   4:00 pm - 5:45 pm<br>\$78:75   4:45 pm - 5:30 pm<br>\$67:50   4:30 pm - 5:15 pm<br>\$67:50     Swimmer 3   4:00 pm - 4:45 pm<br>\$78:75   \$67:50   \$67:50     Swimmer 4   5:45 pm - 6:45 pm<br>\$105:00   \$90:00   \$90:00     Swimmer 5   5:45 pm - 6:45 pm<br>\$105:00   \$90:00   \$90:00     Swimmer 6   6:00 pm - 7:00 pm<br>\$105:00   \$90:00   \$90:00     Swim Patrol:<br>Rock; Ranger; Star<br>\$105:00   \$105:00   \$90:00   \$90:00     Swim Patrol:<br>Rock; Ranger; Star<br>\$105:00   6:45 pm - 7:45 pm<br>\$105:00   \$90:00   \$90:00 <td>Preschool 1</td> <td></td> <td>5:30 pm – 6:00 pm<br/><b>\$45.00</b></td> <td></td>                                                                                                                                                                                                                                                                                                   | Preschool 1                          |                                                                                     | 5:30 pm – 6:00 pm<br><b>\$45.00</b>                                                        |                                                                  |
| Preschool 3   5:15 pm - 5:45 pm<br>\$52.50   5:30 pm - 6:00 pm<br>\$45.00   5:15 pm - 5:45 pm<br>\$45.00     Preschool 4   5:15 pm - 5:45 pm<br>\$52.50   9:45 am - 10:15 am<br>\$45.00   5:30 pm - 6:00 pm<br>\$45.00     Preschool 5   N/A   4:45 pm - 5:15 pm<br>\$45.00   5:30 pm - 6:00 pm<br>\$45.00     wim for Life Swimmer: UNPARENTED, 6 - 12 yrs   5:00 pm - 5:45 pm<br>\$78.75   5:30 pm - 6:00 pm<br>\$67.50   \$45.00     Swimmer 1   5:00 pm - 5:45 pm<br>\$78.75   4:45 pm - 5:30 pm<br>\$67.50   4:30 pm - 5:00 pm<br>\$67.50     Swimmer 2   4:00 pm - 4:45 pm<br>\$78.75   4:00 pm - 4:45 pm<br>\$67.50   \$67.50     Swimmer 3   4:00 pm - 4:45 pm<br>\$78.75   \$67.50   \$67.50     Swimmer 4   5:45 pm - 6:45 pm<br>\$105.00   \$90.00   \$90.00     Swimmer 5   5:45 pm - 6:45 pm<br>\$105.00   \$90.00   \$90.00     Swimmer 6   6:00 pm - 7:00 pm<br>\$105.00   \$90.00   \$90.00     Swimmer 6   \$105.00   \$90.00   \$90.00   \$90.00     Swimmer 7   6:00 pm - 7:00 pm<br>\$105.00   \$90.00   \$90.00   \$90.00     Swimmer 1   6:00 pm - 7:00 pm<br>\$105.00   \$90.00   \$90.00   \$90.00                                                                                                                                                                                                                                                                                                                                                                                                                                                                                         | Preschool 2                          |                                                                                     | 5:30 pm – 6:00 pm<br><b>\$45.00</b>                                                        | 5:15 pm – 5:45 pm                                                |
| Preschool 4   5:15 pm - 5:45 pm<br>\$52.50   4:45 pm - 5:15 pm<br>\$45.00   5:30 pm - 6:00 pm<br>\$45.00     Preschool 5   N/A   4:45 pm - 5:15 pm<br>\$45.00   5:30 pm - 6:00 pm<br>\$45.00     Swimmer 1   5:00 pm - 5:45 pm<br>\$78.75   4:45 pm - 5:30 pm<br>\$67.50   5:30 pm - 6:00 pm<br>\$45.00     Swimmer 2   4:00 pm - 4:45 pm<br>\$78.75   4:45 pm - 5:30 pm<br>\$67.50   4:30 pm - 5:15 pm<br>\$67.50     Swimmer 3   4:00 pm - 4:45 pm<br>\$78.75   5:67.50   \$67.50     Swimmer 4   5:45 pm - 6:45 pm<br>\$105.00   6:15 pm - 7:15 pm<br>\$90.00   4:00 pm - 5:00 pm<br>\$90.00     Swimmer 5   5:45 pm - 6:45 pm<br>\$105.00   6:15 pm - 7:15 pm<br>\$90.00   4:00 pm - 5:00 pm<br>\$90.00     Swimmer 6   6:00 pm - 7:00 pm<br>\$105.00   6:45 pm - 7:45 pm<br>\$90.00   4:00 pm - 5:00 pm<br>\$90.00     Swimmer 6   6:00 pm - 7:00 pm<br>\$105.00   6:45 pm - 7:45 pm<br>\$90.00   4:00 pm - 5:00 pm<br>\$90.00     Swim Patrol:   6:00 pm - 7:00 pm<br>\$105.00   6:45 pm - 7:45 pm<br>\$90.00   4:00 pm - 5:00 pm<br>\$90.00     Swim Patrol:   6:00 pm - 7:00 pm<br>\$105.00   6:45 pm - 7:45 pm<br>\$90.00   4:00 pm - 5:00 pm<br>\$90.00     Swim Abilities: geared towards children who would benefit from one-on-one, creating a group class with one-on-one tenton-on-one, creating a group class with one-on-one ten                                                                                                                                                                                                                                                                  | Preschool 3                          |                                                                                     | 5:30 pm – 6:00 pm<br><b>\$45.00</b>                                                        |                                                                  |
| Prescription 5   IN/A   \$45.00   \$45.00     Swim for Life Swimmer: UNPARENTED, 6 – 12 yrs   500 pm – 5:45 pm   4:45 pm – 5:30 pm   4:30 pm – 5:15 pm     Swimmer 1   \$78.75   \$67.50   \$67.50     Swimmer 2   4:00 pm – 4:45 pm   \$67.50   \$67.50     Swimmer 3   4:00 pm – 4:45 pm   \$15 pm – 6:00 pm     Swimmer 4   \$78.75   \$67.50   \$67.50     Swimmer 5   \$:45 pm – 6:45 pm   \$67.50   \$90.00     Swimmer 5   \$:45 pm – 6:45 pm   \$615 pm – 7:15 pm   4:00 pm – 5:00 pm     Swimmer 6   \$:45 pm – 6:45 pm   \$615 pm – 7:15 pm   4:00 pm – 5:00 pm     Swimmer 6   \$:105.00   \$90.00   \$90.00     Swimmer 6   \$:105.00   \$90.00   \$90.00     Swim Patrol:   6:00 pm – 7:00 pm   6:45 pm – 7:45 pm   4:00 pm – 5:00 pm     Rookie; Ranger; Star   \$105.00   \$90.00   \$90.00   \$90.00     Swim Patrol:   6:00 pm – 7:00 pm   6:45 pm – 7:45 pm   4:00 pm – 5:00 pm     Rookie; Ranger; Star   \$105.00   \$90.00   \$90.00                                                                                                                                                                                                                                                                                                                                                                                                                                                                                                                                                                                                                                                          | Preschool 4                          | 5:15 pm – 5:45 pm<br>\$52.50                                                        | 4:45 pm – 5:15 pm                                                                          | 5:30 pm – 6:00 pm<br><b>\$45.00</b>                              |
| Swimmer 1   5:00 pm - 5:45 pm<br>\$78.75   4:45 pm - 5:30 pm<br>\$67.50   4:30 pm - 5:15 pm<br>\$67.50     Swimmer 2   4:00 pm - 4:45 pm<br>\$78.75   4:00 pm - 4:45 pm<br>\$67.50   5:15 pm - 6:00 pm<br>\$67.50     Swimmer 3   4:00 pm - 4:45 pm<br>\$78.75   \$67.50   \$67.50     Swimmer 4   5:45 pm - 6:45 pm<br>\$78.75   \$67.50   \$90.00     Swimmer 5   5:45 pm - 6:45 pm<br>\$105.00   \$90.00   \$90.00     Swimmer 6   5:45 pm - 6:45 pm<br>\$105.00   6:15 pm - 7:15 pm<br>\$90.00   4:00 pm - 5:00 pm<br>\$90.00     Swimmer 6   6:00 pm - 7:00 pm<br>\$105.00   6:45 pm - 7:45 pm<br>\$90.00   4:00 pm - 5:00 pm<br>\$90.00     Swim Patrol:   6:00 pm - 7:00 pm<br>\$105.00   6:45 pm - 7:45 pm<br>\$90.00   4:00 pm - 5:00 pm<br>\$90.00     Swim Patrol:   6:00 pm - 7:00 pm<br>\$105.00   6:45 pm - 7:45 pm<br>\$90.00   4:00 pm - 5:00 pm<br>\$90.00     Swim Patrol:   6:00 pm - 7:00 pm<br>\$105.00   6:45 pm - 7:45 pm<br>\$90.00   4:00 pm - 5:00 pm<br>\$90.00     Swim Patrol:   6:00 pm - 7:00 pm<br>\$105.00   890.00   \$90.00     Swim Patrol:   6:00 pm - 7:00 pm<br>\$105.00   90.00   \$90.00     Swim Patrol:   6:00 pm - 7:00 pm<br>\$105.00   90.00   \$90.00                                                                                                                                                                                                                                                                                                                                                                                                               |                                      | -                                                                                   | 4:45 pm – 5:15 pm<br><b>\$45.00</b>                                                        |                                                                  |
| Swimmer 1   \$78.75   \$67.50   \$67.50     Swimmer 2   4:00 pm - 4:45 pm<br>\$78.75   4:00 pm - 4:45 pm<br>\$67.50   5:15 pm - 6:00 pm<br>\$67.50     Swimmer 3   4:00 pm - 4:45 pm<br>\$78.75   \$67.50   \$00 pm - 5:00 pm<br>\$90.00     Swimmer 4   5:45 pm - 6:45 pm<br>\$105.00   6:15 pm - 7:15 pm<br>\$90.00   4:00 pm - 5:00 pm<br>\$90.00     Swimmer 5   5:45 pm - 6:45 pm<br>\$105.00   6:15 pm - 7:15 pm<br>\$105.00   4:00 pm - 5:00 pm<br>\$90.00     Swimmer 6   6:00 pm - 7:00 pm<br>\$105.00   6:45 pm - 7:45 pm<br>\$90.00   4:00 pm - 5:00 pm<br>\$90.00     Swim Patrol:   6:00 pm - 7:00 pm<br>\$105.00   6:45 pm - 7:45 pm<br>\$90.00   4:00 pm - 5:00 pm<br>\$90.00     Swim Patrol:   6:00 pm - 7:00 pm<br>\$105.00   6:45 pm - 7:45 pm<br>\$90.00   4:00 pm - 5:00 pm<br>\$90.00     Rookie; Ranger; Star   \$105.00   \$90.00   \$90.00   \$90.00     Swim Patrol:   6:00 pm - 7:00 pm<br>\$105.00   6:45 pm - 7:45 pm<br>\$90.00   4:00 pm - 5:00 pm<br>\$90.00     Rookie; Ranger; Star   \$105.00   \$90.00   \$90.00   \$90.00     We teach the water skills YOU want to learn to do your strokes better? How to float? How to stay safe around<br>water? We teach the water skills YOU want to work on!   N/A     IEW*                                                                                                                                                                                                                                                                                                                                                            | wim for Life Swimmer: U              |                                                                                     | 1                                                                                          |                                                                  |
| Swimmer 2   \$78.75   \$67.50   \$67.50     Swimmer 3   4:00 pm - 4:45 pm<br>\$78.75   4:00 pm - 4:45 pm<br>\$78.75   4:00 pm - 5:00 pm<br>\$90.00     Swimmer 4   5:45 pm - 6:45 pm<br>\$105.00   6:15 pm - 7:15 pm<br>\$90.00   4:00 pm - 5:00 pm<br>\$90.00     Swimmer 5   5:45 pm - 6:45 pm<br>\$105.00   6:15 pm - 7:15 pm<br>\$90.00   4:00 pm - 5:00 pm<br>\$90.00     Swimmer 6   6:00 pm - 7:00 pm<br>\$105.00   6:45 pm - 7:45 pm<br>\$90.00   4:00 pm - 5:00 pm<br>\$90.00     Swim Patrol:<br>Rookie; Ranger; Star   6:00 pm - 7:00 pm<br>\$105.00   6:45 pm - 7:45 pm<br>\$90.00   4:00 pm - 5:00 pm<br>\$90.00     Swim Patrol:<br>Rookie; Ranger; Star   6:00 pm - 7:00 pm<br>\$105.00   6:45 pm - 7:45 pm<br>\$90.00   4:00 pm - 5:00 pm<br>\$90.00     Swim Abulit Lessons (13 yrs +): Do you want to learn to do your strokes better? How to float? How to stay safe around vater? We teach the water skills YOU want to work on!   N/A     N/A   7:30 pm - 8:15 pm<br>\$67.50   N/A     IEW* SwimAbilities: geared towards children who would benefit from one-on-one, creating a group class with one-on-one tention for each child. Requires a parent/guardian in the water. For ages 3 - 16 yrs.                                                                                                                                                                                                                                                                                                                                                                                            | <u>Swimmer 1</u>                     | \$78.75                                                                             | \$67.50                                                                                    | \$67.50                                                          |
| Swimmer 3   \$78.75   \$67.50   \$90.00     Swimmer 4   5:45 pm - 6:45 pm<br>\$105.00   6:15 pm - 7:15 pm<br>\$90.00   4:00 pm - 5:00 pm<br>\$90.00     Swimmer 5   5:45 pm - 6:45 pm<br>\$105.00   6:15 pm - 7:15 pm<br>\$90.00   4:00 pm - 5:00 pm<br>\$90.00     Swimmer 6   6:00 pm - 7:00 pm<br>\$105.00   6:45 pm - 7:45 pm<br>\$90.00   4:00 pm - 5:00 pm<br>\$90.00     Swim Patrol:<br>Rookie; Ranger; Star   6:00 pm - 7:00 pm<br>\$105.00   6:45 pm - 7:45 pm<br>\$90.00   4:00 pm - 5:00 pm<br>\$90.00     Swim Patrol:<br>Rookie; Ranger; Star   6:00 pm - 7:00 pm<br>\$105.00   6:45 pm - 7:45 pm<br>\$90.00   4:00 pm - 5:00 pm<br>\$90.00     Swim Patrol:<br>Rookie; Ranger; Star   6:00 pm - 7:00 pm<br>\$105.00   6:45 pm - 7:45 pm<br>\$90.00   4:00 pm - 5:00 pm<br>\$90.00     Rookie; Ranger; Star   6:10 pm - 7:00 pm<br>\$105.00   6:45 pm - 7:45 pm<br>\$90.00   4:00 pm - 5:00 pm<br>\$90.00     Rookie; Ranger; Star   N/A   7:30 pm - 8:15 pm<br>\$90.00   N/A     IEW* SwimAbilities: geared towards children who would benefit from one-on-one, creating a group class with one-on-one<br>tention for each child. Requires a parent/guardian in the water. For ages 3 - 16 yrs.   N/A                                                                                                                                                                                                                                                                                                                                                                                               | <u>Swimmer 2</u>                     | \$78.75                                                                             | \$67.50                                                                                    | \$67.50                                                          |
| Swimmer 4   \$105.00   \$90.00   \$90.00   \$90.00     Swimmer 5   5:45 pm - 6:45 pm<br>\$105.00   6:15 pm - 7:15 pm<br>\$90.00   4:00 pm - 5:00 pm<br>\$90.00     Swimmer 6   6:00 pm - 7:00 pm<br>\$105.00   6:45 pm - 7:45 pm<br>\$90.00   4:00 pm - 5:00 pm<br>\$90.00     Swim Patrol:<br>Rookie; Ranger; Star   6:00 pm - 7:00 pm<br>\$105.00   6:45 pm - 7:45 pm<br>\$90.00   4:00 pm - 5:00 pm<br>\$90.00     Swim Patrol:<br>Rookie; Ranger; Star   6:00 pm - 7:00 pm<br>\$105.00   6:45 pm - 7:45 pm<br>\$90.00   4:00 pm - 5:00 pm<br>\$90.00     N/A   \$105.00   \$90.00   \$90.00   \$90.00     Ieen & Adult Lessons (13 yrs +): Do you want to learn to do your strokes better? How to float? How to stay safe around vater? We teach the water skills YOU want to work on!   N/A     N/A   7:30 pm - 8:15 pm<br>\$67.50   N/A     IEW* SwimAbilities: geared towards children who would benefit from one-on-one, creating a group class with one-on-on tention for each child. Requires a parent/guardian in the water. For ages 3 – 16 yrs.   N/A                                                                                                                                                                                                                                                                                                                                                                                                                                                                                                                                                 | Swimmer 3                            |                                                                                     |                                                                                            |                                                                  |
| Swimmer 5   \$105.00   \$90.00   \$90.00   \$90.00     Swimmer 6   6:00 pm - 7:00 pm<br>\$105.00   6:45 pm - 7:45 pm<br>\$90.00   4:00 pm - 5:00 pm<br>\$90.00     Swim Patrol:<br>Rookie; Ranger; Star   6:00 pm - 7:00 pm<br>\$105.00   6:45 pm - 7:45 pm<br>\$90.00   4:00 pm - 5:00 pm<br>\$90.00     Cen & Adult Lessons (13 yrs +): Do you want to learn to do your strokes better? How to float? How to stay safe around<br>vater? We teach the water skills YOU want to work on!   7:30 pm - 8:15 pm<br>\$67.50   N/A     IEW* SwimAbilities: geared towards children who would benefit from one-on-one, creating a group class with one-on-on<br>tention for each child. Requires a parent/guardian in the water. For ages 3 – 16 yrs.   N/A                                                                                                                                                                                                                                                                                                                                                                                                                                                                                                                                                                                                                                                                                                                                                                                                                                                              | Swimmer 4                            | \$105.00                                                                            |                                                                                            |                                                                  |
| Swimmer 6 \$105.00 \$90.00 \$90.00   Swim Patrol:<br>Rookie; Ranger; Star 6:00 pm - 7:00 pm<br>\$105.00 6:45 pm - 7:45 pm<br>\$90.00 4:00 pm - 5:00 pm<br>\$90.00   Cen & Adult Lessons (13 yrs +): Do you want to learn to do your strokes better? How to float? How to stay safe around<br>vater? We teach the water skills YOU want to work on!   N/A 7:30 pm - 8:15 pm<br>\$67.50 N/A   IEW* SwimAbilities: geared towards children who would benefit from one-on-one, creating a group class with one-on-on<br>tention for each child. Requires a parent/guardian in the water. For ages 3 – 16 yrs. N/A                                                                                                                                                                                                                                                                                                                                                                                                                                                                                                                                                                                                                                                                                                                                                                                                                                                                                                                                                                                                      | Swimmer 5                            | 5:45 pm – 6:45 pm<br>\$105.00                                                       |                                                                                            |                                                                  |
| Rookie; Ranger; Star \$105.00 \$90.00 \$90.00   een & Adult Lessons (13 yrs +): Do you want to learn to do your strokes better? How to float? How to stay safe around vater? We teach the water skills YOU want to work on! N/A 7:30 pm - 8:15 pm \$67.50 N/A   IEW* SwimAbilities: geared towards children who would benefit from one-on-one, creating a group class with one-on-one tention for each child. Requires a parent/guardian in the water. For ages 3 – 16 yrs. N/A 5:45 pm - 6:30 pm N/A                                                                                                                                                                                                                                                                                                                                                                                                                                                                                                                                                                                                                                                                                                                                                                                                                                                                                                                                                                                                                                                                                                              | Swimmer 6                            |                                                                                     |                                                                                            |                                                                  |
| Vater? We teach the water skills YOU want to work on! 7:30 pm – 8:15 pm N/A   N/A \$67.50 N/A   IEW* SwimAbilities: geared towards children who would benefit from one-on-one, creating a group class with one-on-one tention for each child. Requires a parent/guardian in the water. For ages 3 – 16 yrs. N/A   N/A 5:45 pm – 6:30 pm N/A                                                                                                                                                                                                                                                                                                                                                                                                                                                                                                                                                                                                                                                                                                                                                                                                                                                                                                                                                                                                                                                                                                                                                                                                                                                                        | Rookie: Ranger: Star                 | \$105.00                                                                            | \$90.00                                                                                    | \$90.00                                                          |
| N/A 7:30 pm - 8:15 pm<br>\$67.50 N/A   IEW* SwimAbilities: geared towards children who would benefit from one-on-one, creating a group class with one-on-on<br>tention for each child. Requires a parent/guardian in the water. For ages 3 – 16 yrs. N/A   N/A 5:45 pm - 6:30 pm N/A                                                                                                                                                                                                                                                                                                                                                                                                                                                                                                                                                                                                                                                                                                                                                                                                                                                                                                                                                                                                                                                                                                                                                                                                                                                                                                                               | een & Adult Lessons                  | (13 yrs +): Do you want to learn to<br>ater skills YOU want to work on!             | -                                                                                          | at? How to stay safe around                                      |
| tention for each child. Requires a parent/guardian in the water. For ages 3 – 16 yrs.                                                                                                                                                                                                                                                                                                                                                                                                                                                                                                                                                                                                                                                                                                                                                                                                                                                                                                                                                                                                                                                                                                                                                                                                                                                                                                                                                                                                                                                                                                                              |                                      | N/A                                                                                 | \$67.50                                                                                    |                                                                  |
| N/A 5:45 pm – 6:30 pm N/A                                                                                                                                                                                                                                                                                                                                                                                                                                                                                                                                                                                                                                                                                                                                                                                                                                                                                                                                                                                                                                                                                                                                                                                                                                                                                                                                                                                                                                                                                                                                                                                          | IEW* SwimAbilities: ge               | ared towards children who woul                                                      | d benefit from one-on-one, creating                                                        | a group class with one-on-one                                    |
| \$6750                                                                                                                                                                                                                                                                                                                                                                                                                                                                                                                                                                                                                                                                                                                                                                                                                                                                                                                                                                                                                                                                                                                                                                                                                                                                                                                                                                                                                                                                                                                                                                                                             | Control each child. K                | N/A                                                                                 | 5:45 pm – 6:30 pm<br>\$67.50                                                               | N/A                                                              |

## Swimming Lessons & Leadership Courses Spring 2025

| Leadership Courses – prior to the course start. |                             |                                                                                          | <b>g<u>uard or Instructor:</u> Plea</b><br>bers must be met for cou |                                 |                                  | s* to er                                        | roll. Registratior | n deadline is 1 week |
|-------------------------------------------------|-----------------------------|------------------------------------------------------------------------------------------|---------------------------------------------------------------------|---------------------------------|----------------------------------|-------------------------------------------------|--------------------|----------------------|
| Bronze Star                                     | \$160.00                    | *r                                                                                       | nust be 12 yrs of age by e                                          | end o                           | f course                         | Summer 2025                                     |                    |                      |
| Bronze Medallion &<br>CPR-C                     | \$193.00                    | *must                                                                                    | be 13 yrs of age by end o<br>Bronze Star                            | of cou                          | irse OR have                     | Sun/Mon, March 2 – April 7<br>5:00 pm – 8:00 pm |                    |                      |
| Intermediate First Aid (If                      | FA) <b>\$170.00</b>         | February 18 – 21, 8:15 am to 12:15 pm                                                    |                                                                     |                                 |                                  |                                                 |                    |                      |
| Bronze Cross                                    | \$185.00                    |                                                                                          | have completed Bronze<br>In combine with IFA cour                   |                                 |                                  |                                                 |                    |                      |
| Swim Instructor                                 | \$355.00                    | *must be 15 yrs of age by end of course and have<br>Bronze Cross or higher               |                                                                     |                                 |                                  | Sundays, May 4 – June 1<br>3:00 pm – 9:00 pm    |                    |                      |
| National Lifeguard                              | \$355.00                    | *must be 15 yrs of age by end of course and have<br>Bronze Cross or higher & current IFA |                                                                     |                                 | April 22 – 27, 8:30 am – 3:00 pm |                                                 |                    |                      |
| Lifesaving Instructor                           | \$265.00                    | *must have Swim Instructor award                                                         |                                                                     |                                 | June 8 & 15, 8:30 am – 5:30 pm   |                                                 |                    |                      |
| SwimAbilities Instructo                         | or <b>\$170.00</b>          | *must have completed Swim Instructor award                                               |                                                                     | June 21 & 22, 2:00 pm – 8:00 pm |                                  |                                                 |                    |                      |
| Recertifications: *must                         | bring in previous           | certifica                                                                                | ation card or Member ID                                             | ) #                             |                                  |                                                 |                    |                      |
| National Lifeguard<br>\$ <b>95.00</b>           | April 27<br>7:30 am – 12:30 | pm                                                                                       | June 30<br>7:30 am – 12:30 pm                                       |                                 |                                  | Swim & Lifesaving Instructor 1:00 pm – 5:30 pm  |                    | 1:00 pm – 5:30 pm    |