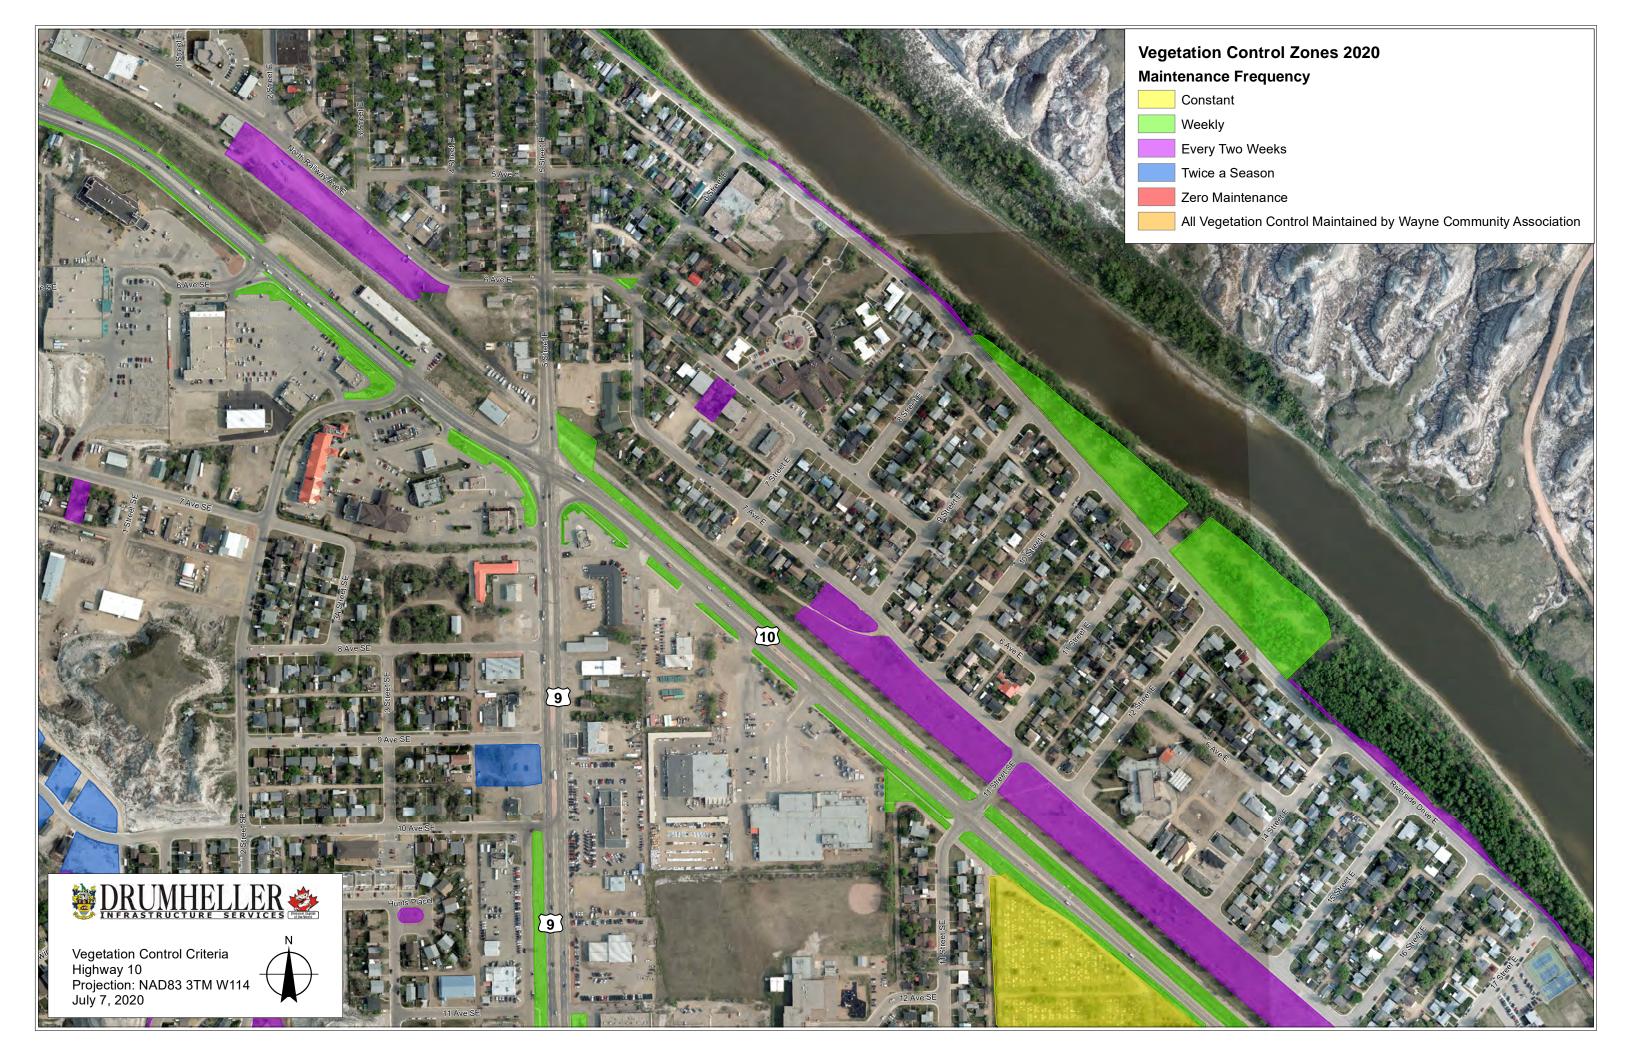

## **2020 Action Plan for Vegetation Control**

- Area #1 East Coulee, Lehigh and Cambria
- Area #2 Rosedale and Wayne
- Area #3 Nacmine and Newcastle
- Area #4 West Drumheller
- Area #5 East Drumheller
- Area #6 Midland, North Entrance and Boulevards
- Area #7 Airport and North Drumheller

## Area #5 East Drumheller

| East Drumheller                                                                   | Completion Date |
|-----------------------------------------------------------------------------------|-----------------|
| RCMP Building                                                                     |                 |
| Town Hall – Miners Memorial, East shrub beds, East                                |                 |
| boulevards and grass north of Fire Hall                                           |                 |
| Curling Rink – Boulevard                                                          |                 |
| Cenotaph                                                                          |                 |
| Green Space – Riverside Drive and 3 <sup>rd</sup> Street                          |                 |
| Johnsons Island – 6 <sup>th</sup> Ave & 5 <sup>th</sup> Street East               |                 |
| 4 <sup>th</sup> Street East – Steps                                               |                 |
| South Entrance Sign                                                               |                 |
| South Boulevards                                                                  |                 |
| Lane east of Coop & Greentree School                                              |                 |
| Little League Ball Park                                                           |                 |
| Town Parking lots                                                                 |                 |
| Willow Estates – Walk ways and perimeter fence                                    |                 |
| Greentree Park                                                                    |                 |
| North Boulevard from 19 <sup>th</sup> St. East. to Riverside park                 |                 |
| North Railway Ave between 19 <sup>th</sup> Street East and 7 <sup>th</sup> Street |                 |
| Water Treatment Plant                                                             |                 |
| APL park/Rotary park                                                              |                 |
| Centennial Park (behind the BCF) form East side of BCF to                         |                 |
| West side of Aquaplex                                                             |                 |
| Riverside Drive North Boulevard along river to 7 <sup>th</sup> Street East:       |                 |
| Riverside Park #1 West side, #2 East side (Please note you                        |                 |
| need to rake the playground when in that area)                                    |                 |
| Vacant lot on 2 <sup>nd</sup> Street S.W.                                         |                 |