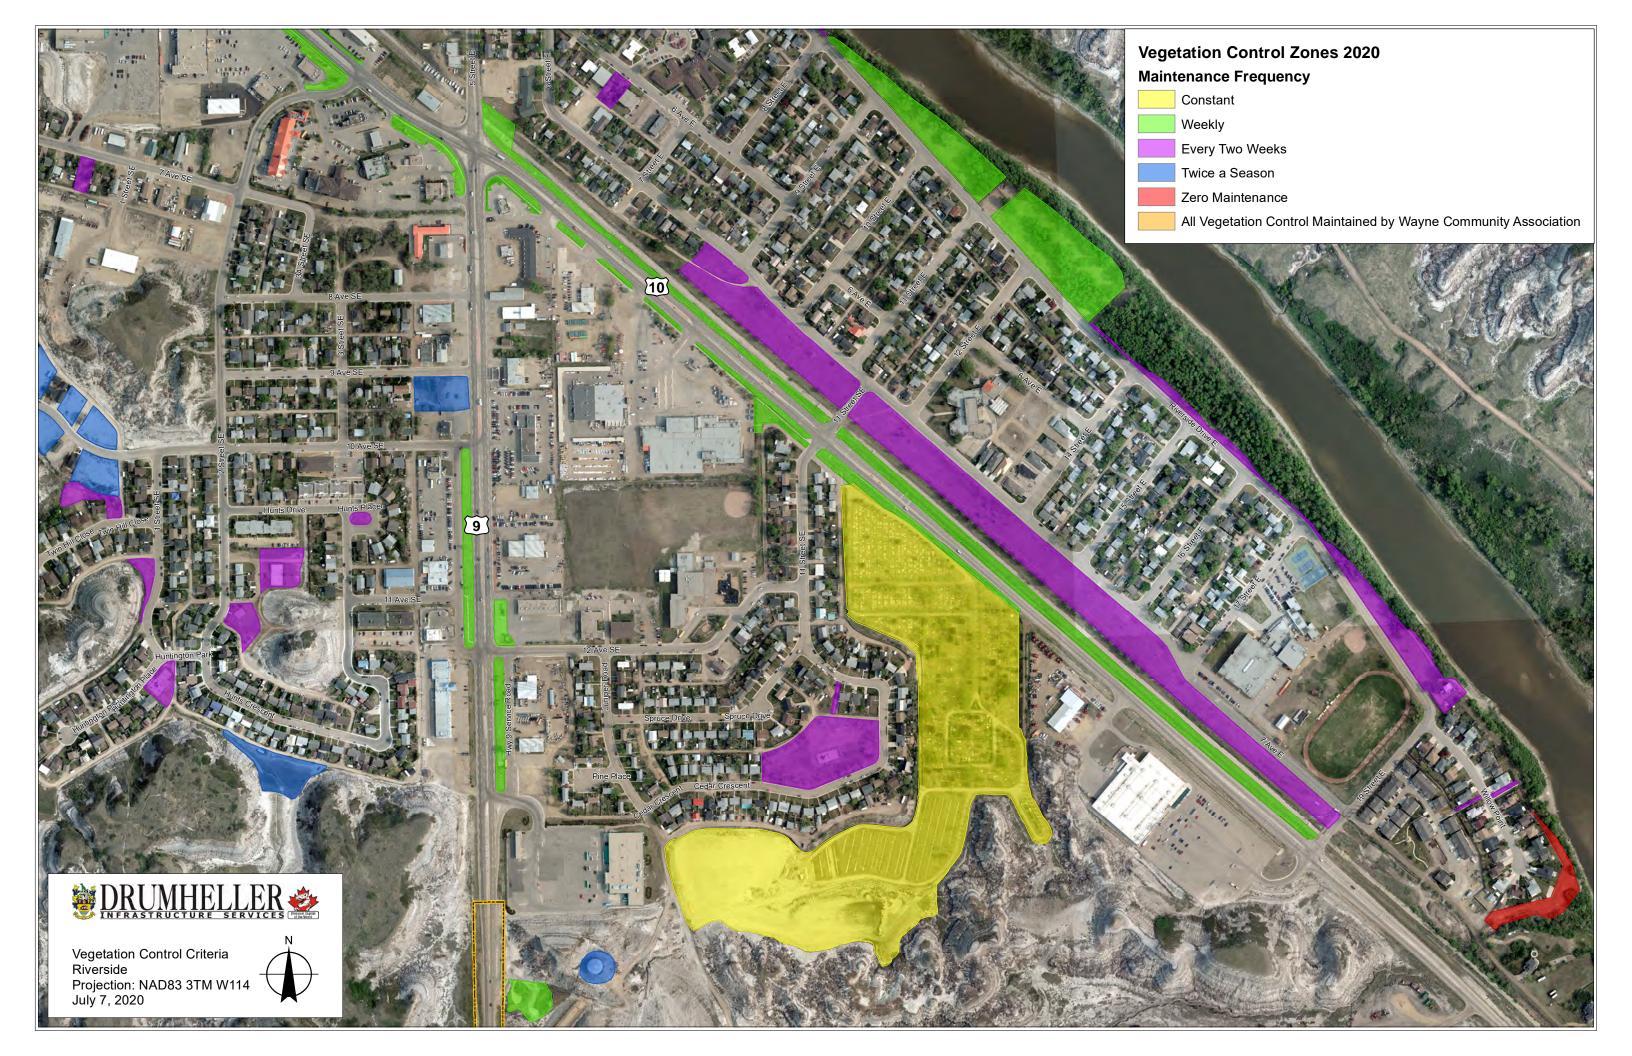

## **2020 Action Plan for Vegetation Control**

- Area #1 East Coulee, Lehigh and Cambria
- Area #2 Rosedale and Wayne
- Area #3 Nacmine and Newcastle
- Area #4 West Drumheller
- Area #5 East Drumheller
- Area #6 Midland, North Entrance and Boulevards
- Area #7 Airport and North Drumheller

## Area #4 West Drumheller

| West Drumheller                                                    | Completion Date |
|--------------------------------------------------------------------|-----------------|
| McConkey Park                                                      |                 |
| Central Water Tower                                                |                 |
| Area South of 4 Ave. West.                                         |                 |
| Elgin Hill Road                                                    |                 |
| 4 <sup>th</sup> Ave West – Green Space near Tracks                 |                 |
| Drumheller Inn Boulevard to Treasury Branch 2 <sup>nd</sup> Street |                 |
| Huntington bird park (West side of Hunts Dr.)                      |                 |
| Huntington East Park (East side of Hunts Dr.)                      |                 |
| Bankview Park 1 East and West                                      |                 |