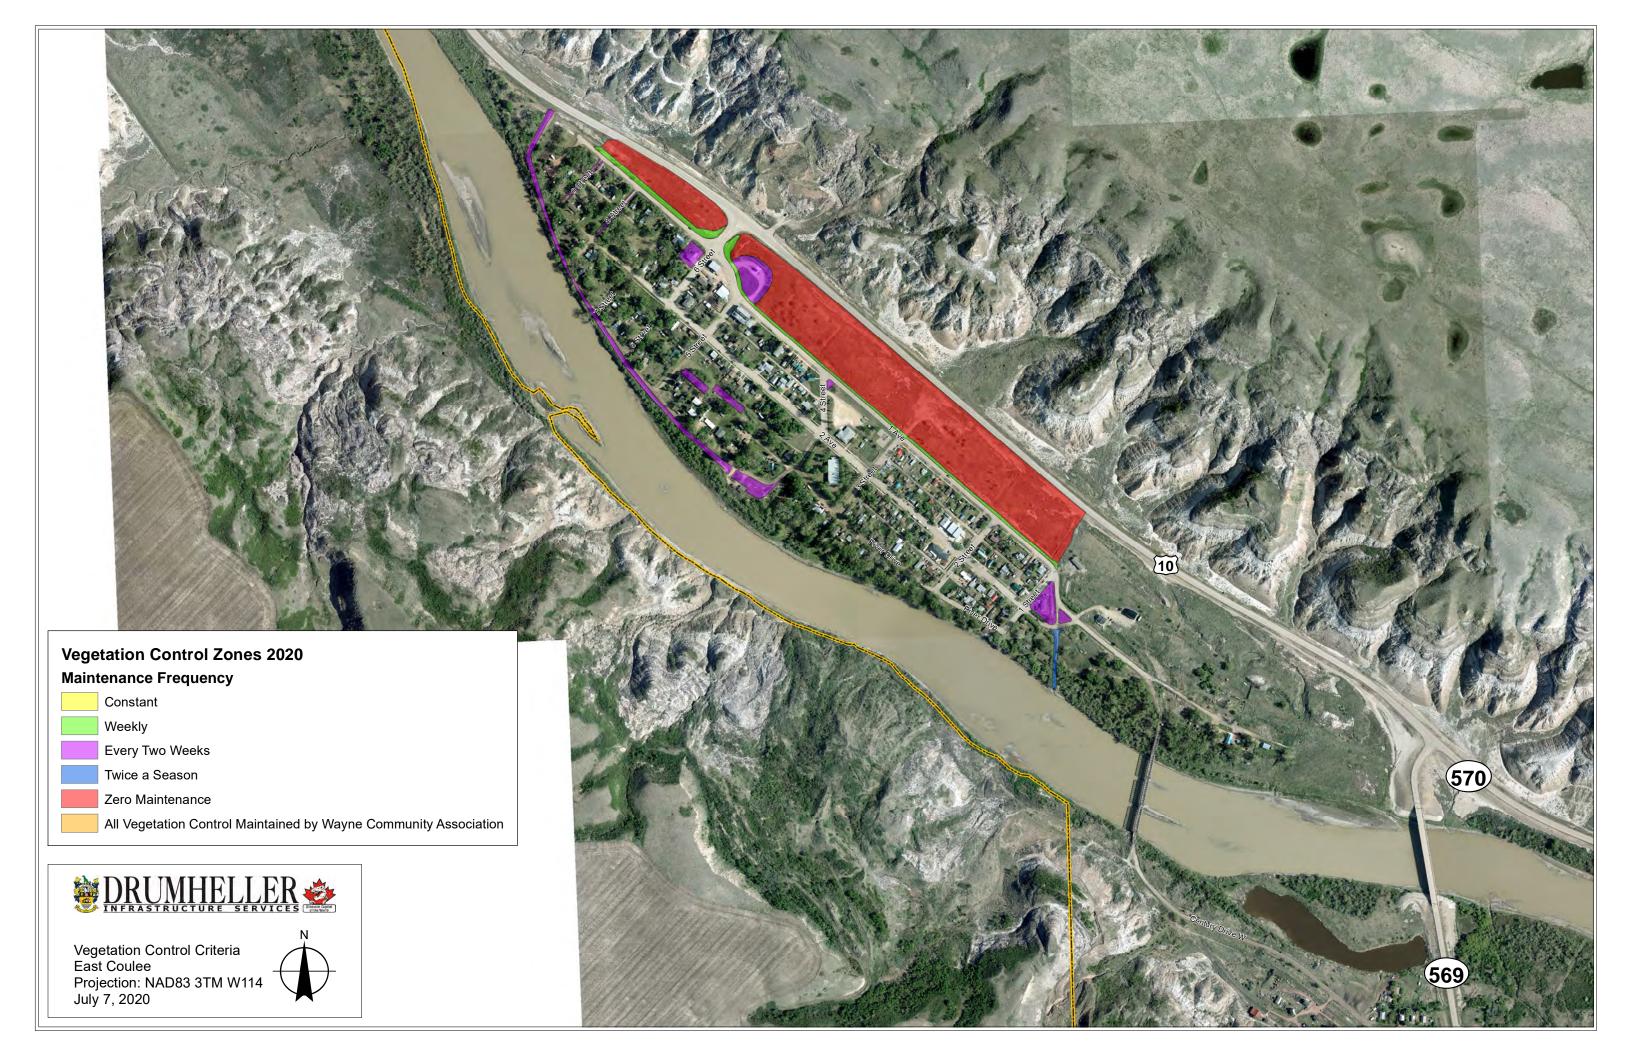

## **2020 Action Plan for Vegetation Control**

- Area #1 East Coulee, Lehigh and Cambria
- Area #2 Rosedale and Wayne
- Area #3 Nacmine and Newcastle
- Area #4 West Drumheller
- Area #5 East Drumheller
- Area #6 Midland, North Entrance and Boulevards
- Area #7 Airport and North Drumheller

# Area #1 East Coulee, Lehigh and Cambria

| East Coulee                                                        | Completion Date |
|--------------------------------------------------------------------|-----------------|
| 1 <sup>st</sup> Ave Boulevards, note East side triangle boulevard  |                 |
| 1 <sup>st</sup> Street and 1 <sup>st</sup> Ave Boulevard           |                 |
| Century Drive West, Atlas Coalmine (Both Sides)                    |                 |
| East Coulee Lift Station                                           |                 |
| Drainage Ditch – 2 <sup>nd</sup> Ave & River Drive – School Museum |                 |
| Bulk Water station                                                 |                 |
| 4 Street and 2 Ave, Outside hall                                   |                 |
| Drainage Ditch 8 <sup>th</sup> Street and 2 <sup>nd</sup> Ave      |                 |
| 2 Hydrants                                                         |                 |