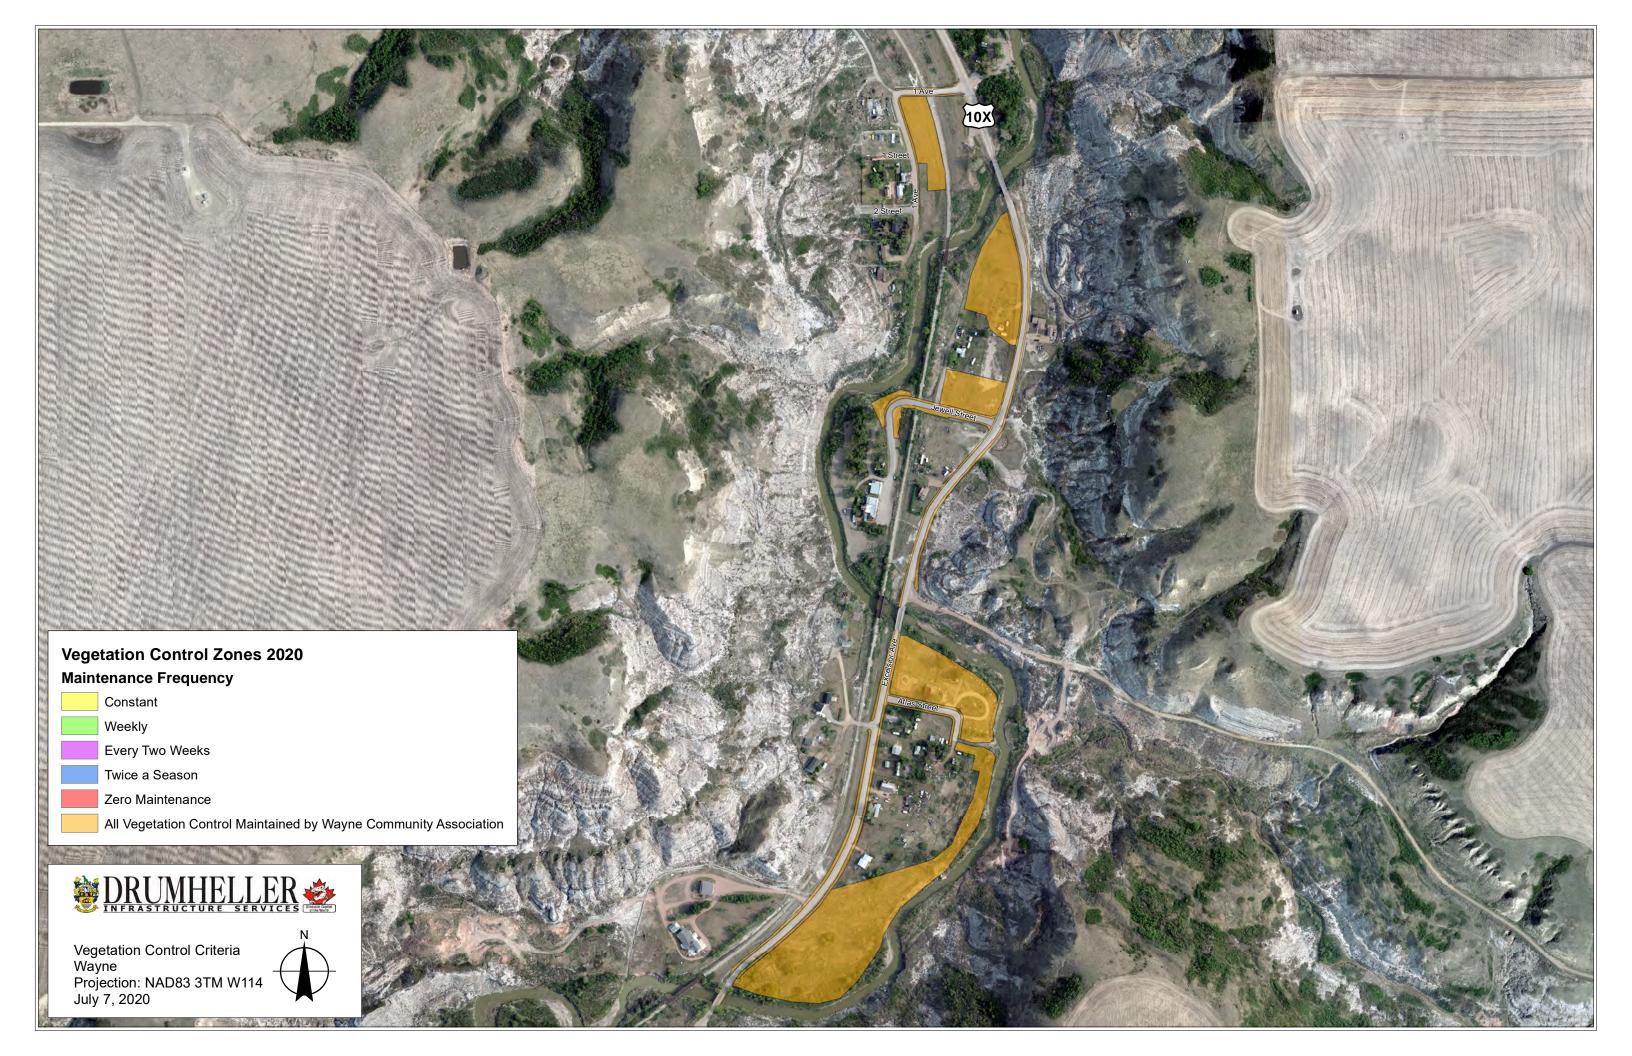

## **2020 Action Plan for Vegetation Control**

- Area #1 East Coulee, Lehigh and Cambria
- Area #2 Rosedale and Wayne
- Area #3 Nacmine and Newcastle
- Area #4 West Drumheller
- Area #5 East Drumheller
- Area #6 Midland, North Entrance and Boulevards
- Area #7 Airport and North Drumheller

### Area #2 Rosedale and Wayne

| Rosedale                                                                | Completion Date |
|-------------------------------------------------------------------------|-----------------|
| Ditch on Railway Ave – From 1 <sup>st</sup> Ave to Mabott Road          |                 |
| Rosedale Community Sign – Hi-way 10 and Centre Street                   |                 |
| Ditches on Water Tower Road (Check periodically)                        |                 |
| 2 <sup>nd</sup> Ave South Boulevard – From Centre Street to Highway 10X |                 |
| Ditch along Pinter Drive                                                |                 |
| Mabott Road (Both Sides)                                                |                 |
| Suspension Bridge                                                       |                 |
| Mabott Road/ 1 <sup>St</sup> . East Boulevard                           |                 |
| Lot across from Sewer lift station                                      |                 |
| Ariel Crescent, not much there                                          |                 |
| Rosedale park Ball Park                                                 |                 |
| Rosedale Playground                                                     |                 |
| Wayne                                                                   | Completion Date |
| This area has a Community Maintenance Agreement for                     |                 |
| Vegetation                                                              |                 |