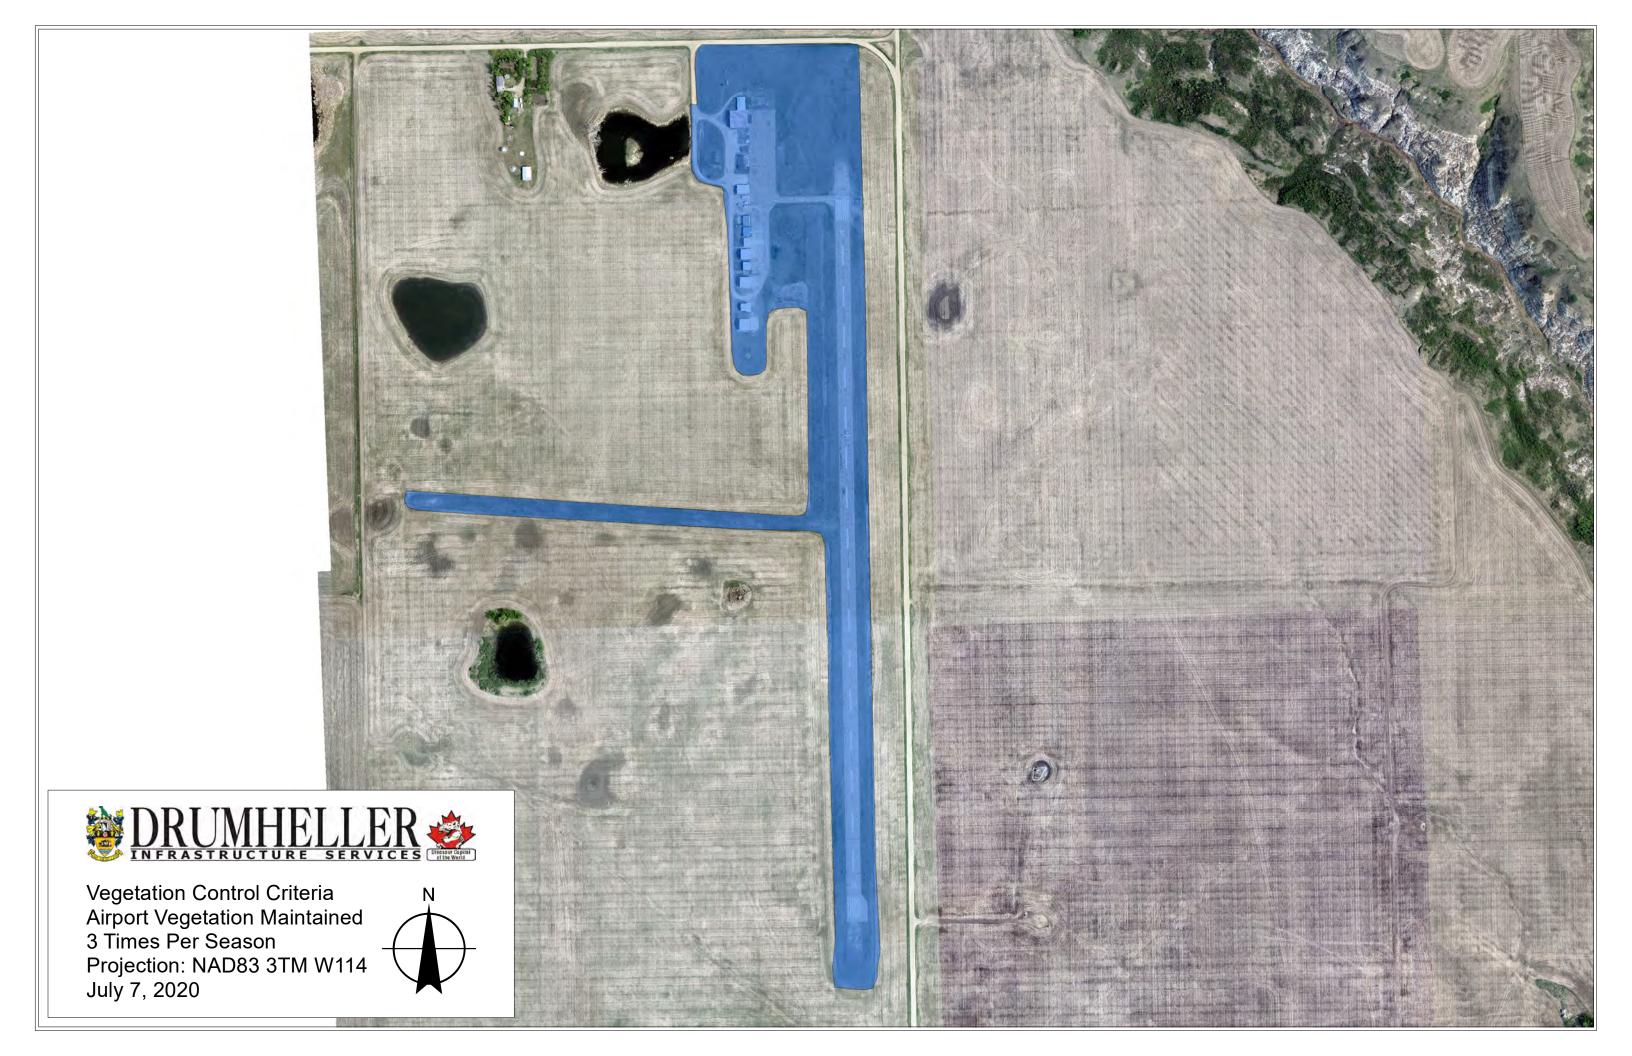

## **2020 Action Plan for Vegetation Control**

- Area #1 East Coulee, Lehigh and Cambria
- Area #2 Rosedale and Wayne
- Area #3 Nacmine and Newcastle
- Area #4 West Drumheller
- Area #5 East Drumheller
- Area #6 Midland, North Entrance and Boulevards
- Area #7 Airport and North Drumheller