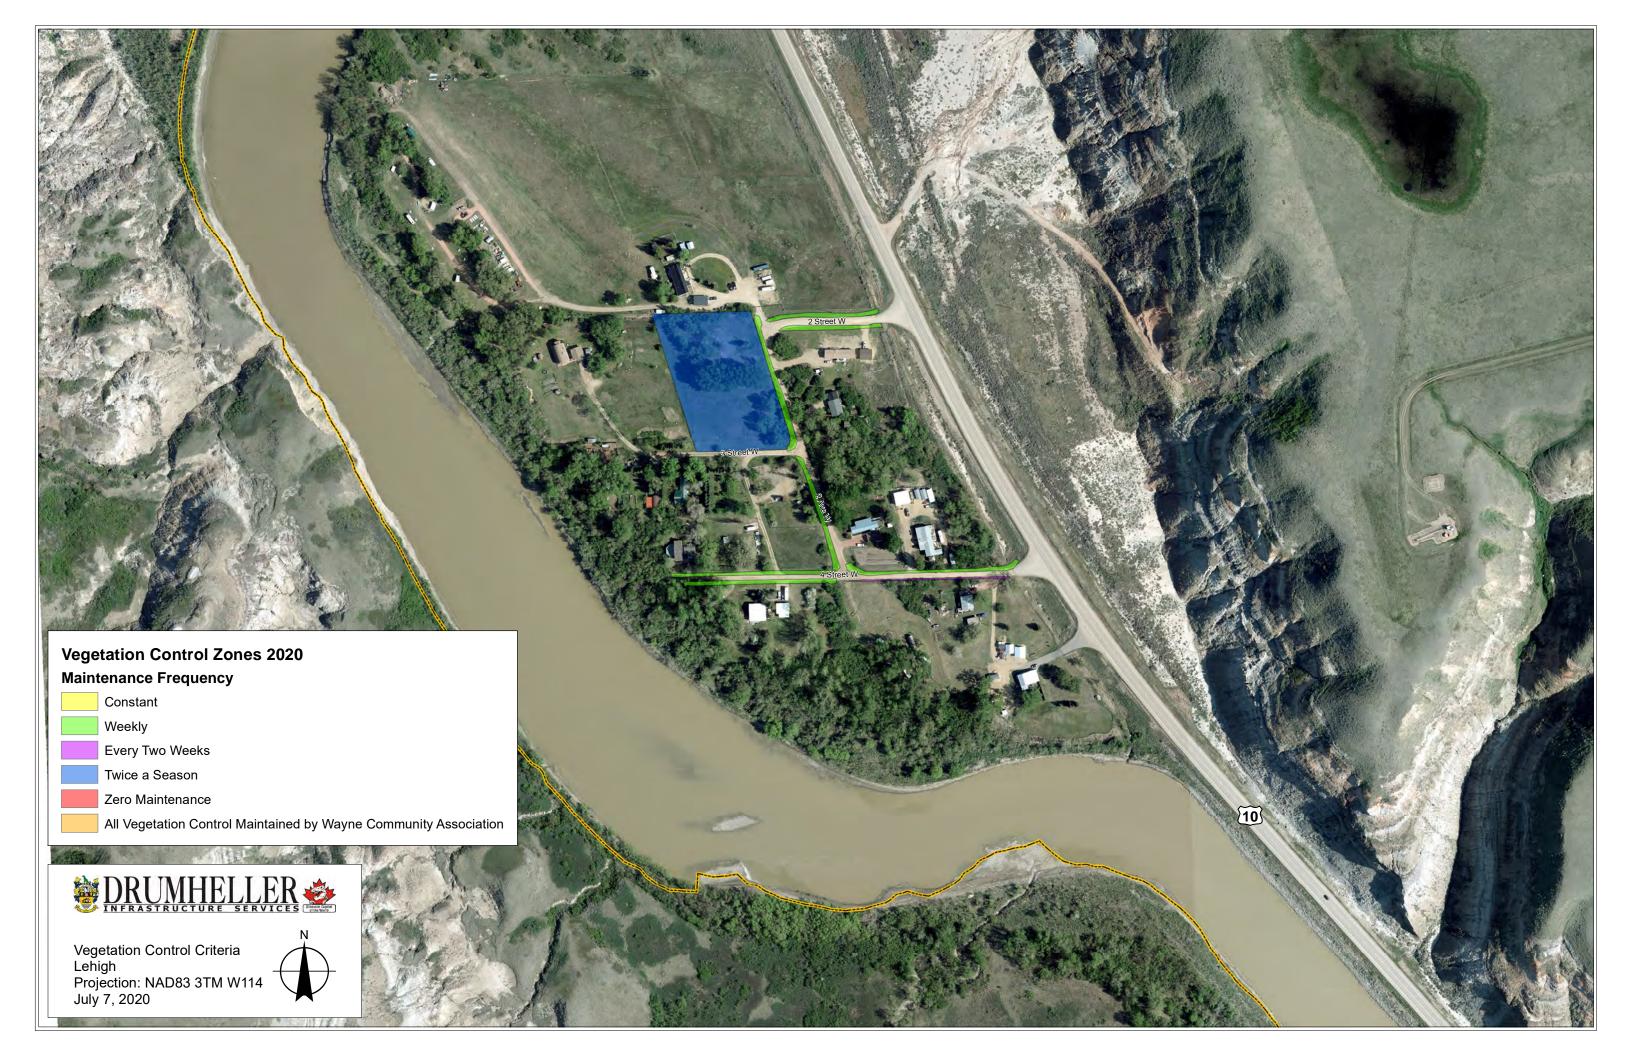

## **2020 Action Plan for Vegetation Control**

- Area #1 East Coulee, Lehigh and Cambria
- Area #2 Rosedale and Wayne
- Area #3 Nacmine and Newcastle
- Area #4 West Drumheller
- Area #5 East Drumheller
- Area #6 Midland, North Entrance and Boulevards
- Area #7 Airport and North Drumheller

# Area #1 East Coulee, Lehigh and Cambria

| East Coulee                                                        | Completion Date |
|--------------------------------------------------------------------|-----------------|
| 1 <sup>st</sup> Ave Boulevards, note East side triangle boulevard  |                 |
| 1 <sup>st</sup> Street and 1 <sup>st</sup> Ave Boulevard           |                 |
| Century Drive West, Atlas Coalmine (Both Sides)                    |                 |
| East Coulee Lift Station                                           |                 |
| Drainage Ditch – 2 <sup>nd</sup> Ave & River Drive – School Museum |                 |
| Bulk Water station                                                 |                 |
| 4 Street and 2 Ave, Outside hall                                   |                 |
| Drainage Ditch 8 <sup>th</sup> Street and 2 <sup>nd</sup> Ave      |                 |
| 2 Hydrants                                                         |                 |

| Lehigh                                                                   | Completion Date |
|--------------------------------------------------------------------------|-----------------|
| 2 <sup>nd</sup> Street Ditch (Both Sides)                                |                 |
| 4 <sup>th</sup> Street Ditch (Both Sides)                                |                 |
| Town Property (Dobson's) South of 2 <sup>nd</sup> Ave & West of 3 Street |                 |
| 2 Hydrants                                                               |                 |

| Cambria                  | Completion Date |
|--------------------------|-----------------|
| 7 <sup>th</sup> Ave      |                 |
| Centre Street Boulevards |                 |
| Cambria Town Lots        |                 |
| 1 Street West Road       |                 |
|                          |                 |