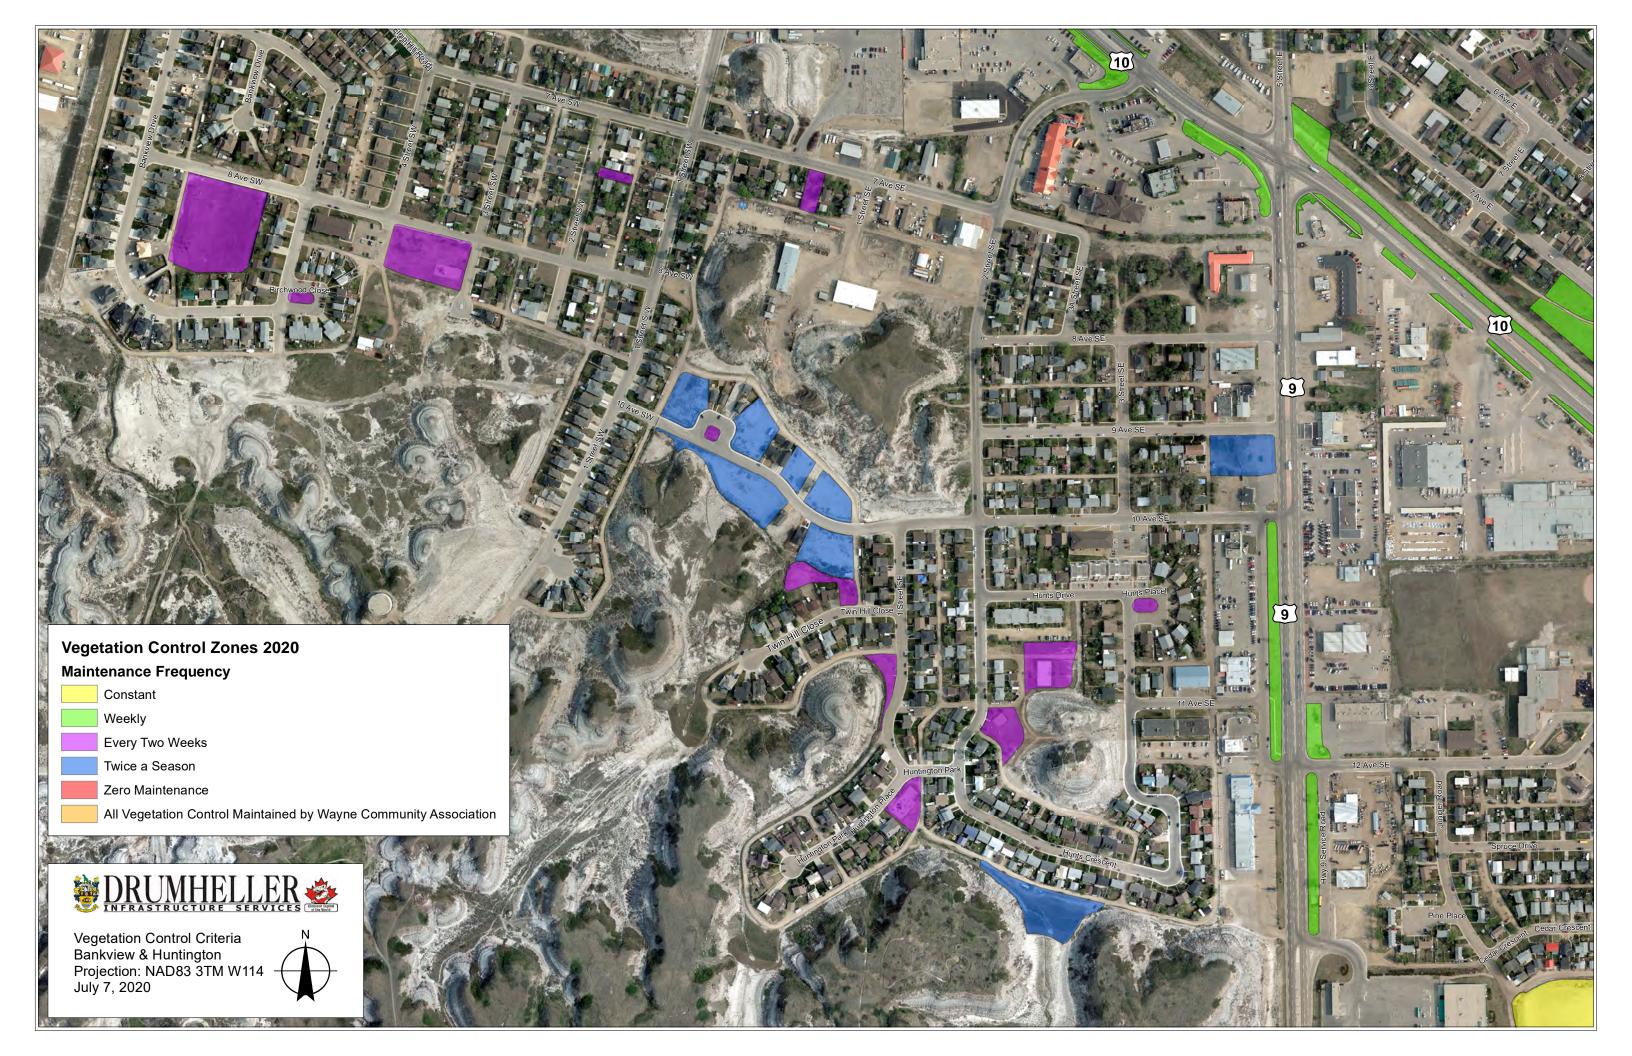

## **2020 Action Plan for Vegetation Control**

- Area #1 East Coulee, Lehigh and Cambria
- Area #2 Rosedale and Wayne
- Area #3 Nacmine and Newcastle
- Area #4 West Drumheller
- Area #5 East Drumheller
- Area #6 Midland, North Entrance and Boulevards
- Area #7 Airport and North Drumheller

## Area #4 West Drumheller

| West Drumheller                                                    | Completion Date |
|--------------------------------------------------------------------|-----------------|
| McConkey Park                                                      |                 |
| Central Water Tower                                                |                 |
| Area South of 4 Ave. West.                                         |                 |
| Elgin Hill Road                                                    |                 |
| 4 <sup>th</sup> Ave West – Green Space near Tracks                 |                 |
| Drumheller Inn Boulevard to Treasury Branch 2 <sup>nd</sup> Street |                 |
| Huntington bird park (West side of Hunts Dr.)                      |                 |
| Huntington East Park (East side of Hunts Dr.)                      |                 |
| Bankview Park 1 East and West                                      |                 |