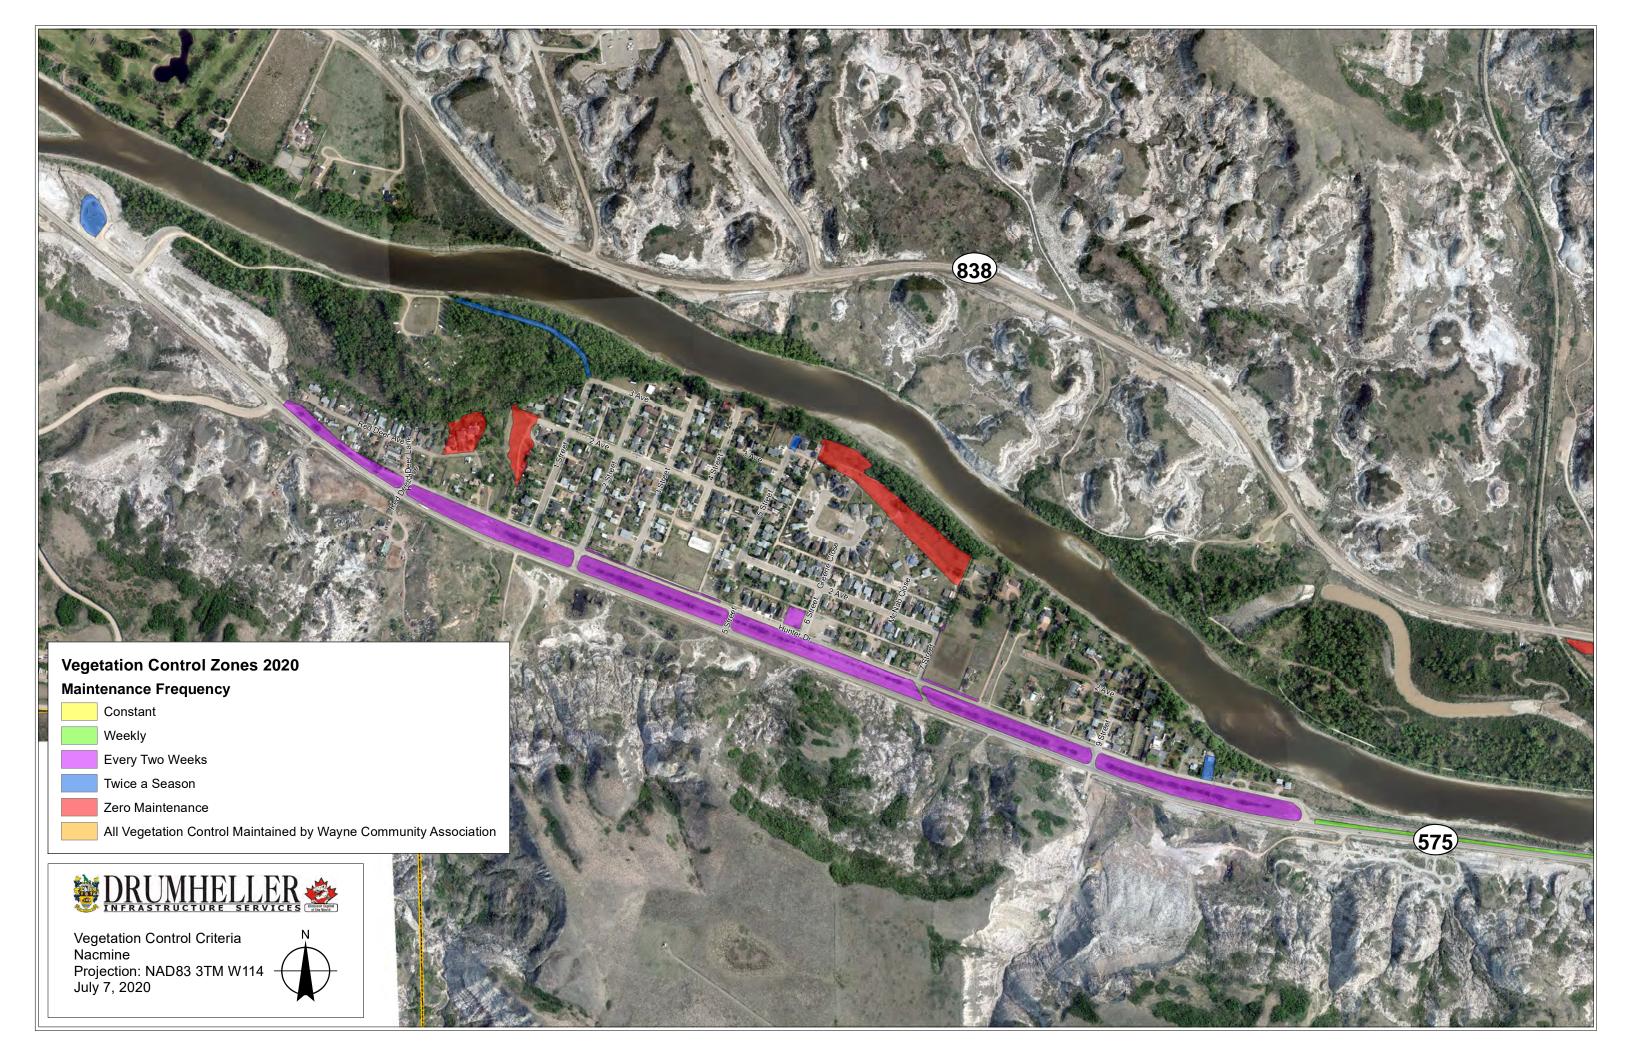

## **2020 Action Plan for Vegetation Control**

- Area #1 East Coulee, Lehigh and Cambria
- Area #2 Rosedale and Wayne
- Area #3 Nacmine and Newcastle
- Area #4 West Drumheller
- Area #5 East Drumheller
- Area #6 Midland, North Entrance and Boulevards
- Area #7 Airport and North Drumheller

## Area #3 Newcastle and Nacmine

| Newcastle                                                                         | <b>Completion Date</b> |
|-----------------------------------------------------------------------------------|------------------------|
| 12 St. West playground park                                                       |                        |
| Upper Newcastle Playground & Park – North of 4th Ave                              |                        |
| Ploeg Street - Ditches                                                            |                        |
| Newcastle Trail ditches                                                           |                        |
| Riverside Ave. West                                                               |                        |
| North of 4 Ave and 14 <sup>th</sup> Street                                        |                        |
| Median South East of the Hotel                                                    |                        |
| Newcastle Ball Park 1, 2 and 3 and surrounding perimeter                          |                        |
| 575 Boulevard                                                                     |                        |
| 13 St. West East boulevard                                                        |                        |
| 10 <sup>th</sup> Street West Dyke & Green Space (East of 10 <sup>th</sup> Street) |                        |

| Nacmine                            | Completion Date |
|------------------------------------|-----------------|
| Nacmine Lift Station               |                 |
| Hunter Drive Boulevards & Ditches  |                 |
| Nacmine Hotel                      |                 |
| 7 Street West Ditch – (Both Sides) |                 |
| Horse Park – (West of Nacmine)     |                 |
| West of Hotel (Town owned lot)     |                 |