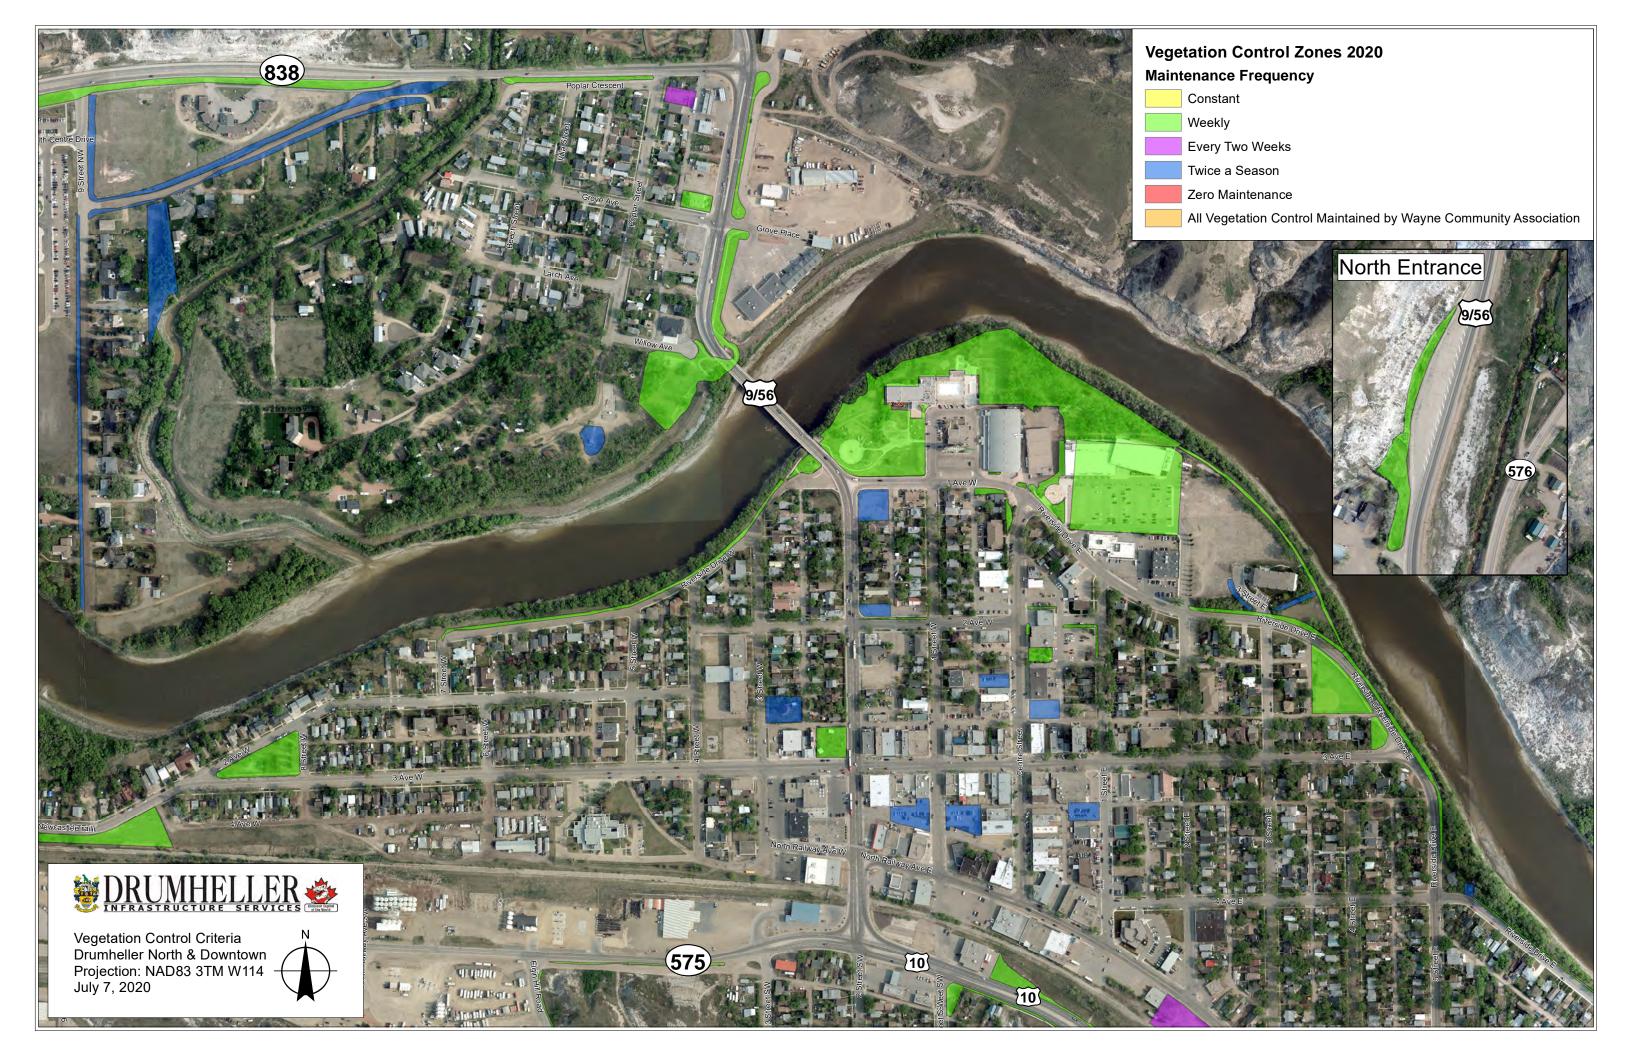

## **2020 Action Plan for Vegetation Control**

- Area #1 East Coulee, Lehigh and Cambria
- Area #2 Rosedale and Wayne
- Area #3 Nacmine and Newcastle
- Area #4 West Drumheller
- Area #5 East Drumheller
- Area #6 Midland, North Entrance and Boulevards
- Area #7 Airport and North Drumheller

## Area #5 East Drumheller

| East Drumheller                                                                   | Completion Date |
|-----------------------------------------------------------------------------------|-----------------|
| RCMP Building                                                                     |                 |
| Town Hall – Miners Memorial, East shrub beds, East                                |                 |
| boulevards and grass north of Fire Hall                                           |                 |
| Curling Rink – Boulevard                                                          |                 |
| Cenotaph                                                                          |                 |
| Green Space – Riverside Drive and 3 <sup>rd</sup> Street                          |                 |
| Johnsons Island – 6 <sup>th</sup> Ave & 5 <sup>th</sup> Street East               |                 |
| 4 <sup>th</sup> Street East – Steps                                               |                 |
| South Entrance Sign                                                               |                 |
| South Boulevards                                                                  |                 |
| Lane east of Coop & Greentree School                                              |                 |
| Little League Ball Park                                                           |                 |
| Town Parking lots                                                                 |                 |
| Willow Estates – Walk ways and perimeter fence                                    |                 |
| Greentree Park                                                                    |                 |
| North Boulevard from 19 <sup>th</sup> St. East. to Riverside park                 |                 |
| North Railway Ave between 19 <sup>th</sup> Street East and 7 <sup>th</sup> Street |                 |
| Water Treatment Plant                                                             |                 |
| APL park/Rotary park                                                              |                 |
| Centennial Park (behind the BCF) form East side of BCF to                         |                 |
| West side of Aquaplex                                                             |                 |
| Riverside Drive North Boulevard along river to 7 <sup>th</sup> Street East:       |                 |
| Riverside Park #1 West side, #2 East side (Please note you                        |                 |
| need to rake the playground when in that area)                                    |                 |
| Vacant lot on 2 <sup>nd</sup> Street S.W.                                         |                 |

## Area #5 Midland, North Entrance and Boulevards

| Midland, North Entrance and Boulevards                    | Completion Date |
|-----------------------------------------------------------|-----------------|
| Dinosaur Trail North- Ditches and walking trail boulevard |                 |
| 1 St. Ave NW. from 17 St 25 St. on the North side - Green |                 |
| Area. Green space West of 17 St. NW if time permits.      |                 |
| 9 St. NW - Ditch by hospital                              |                 |
| Park place Alley lane (if time permits)                   |                 |
| Marshall Estates park                                     |                 |
| Midland Upper park                                        |                 |
| Midland Ball Park                                         |                 |