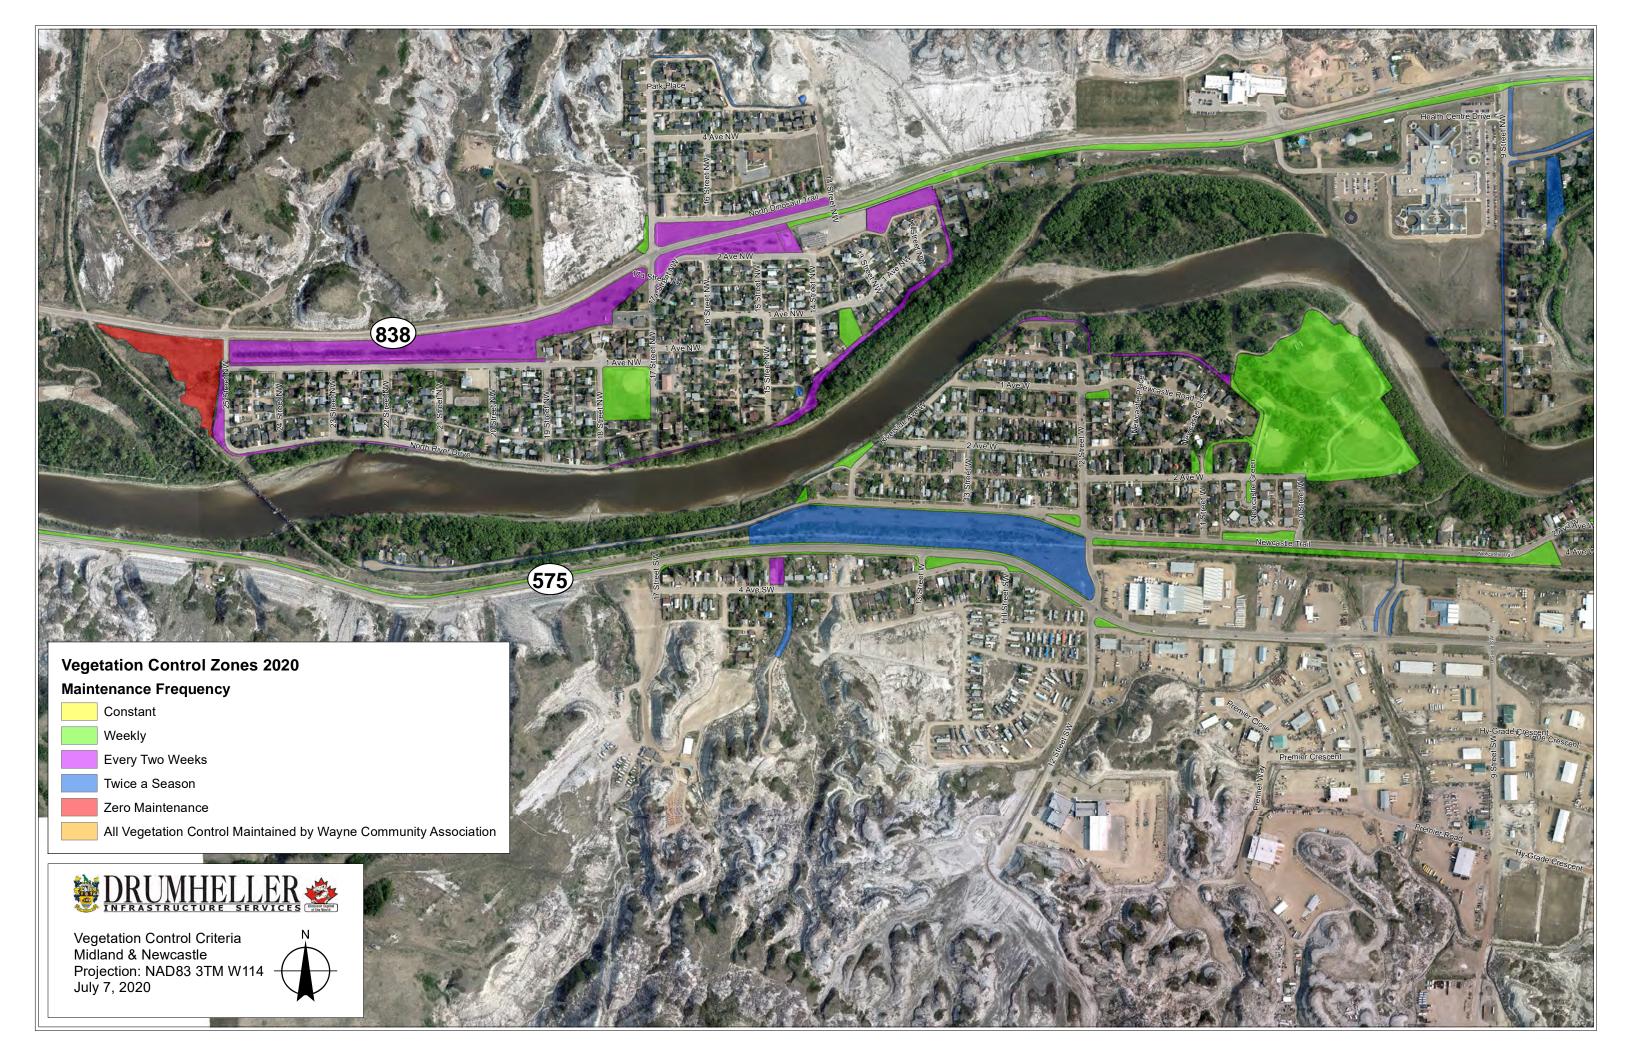

## **2020 Action Plan for Vegetation Control**

- Area #1 East Coulee, Lehigh and Cambria
- Area #2 Rosedale and Wayne
- Area #3 Nacmine and Newcastle
- Area #4 West Drumheller
- Area #5 East Drumheller
- Area #6 Midland, North Entrance and Boulevards
- Area #7 Airport and North Drumheller

## Area #3 Newcastle and Nacmine

| Newcastle                                                                         | <b>Completion Date</b> |
|-----------------------------------------------------------------------------------|------------------------|
| 12 St. West playground park                                                       |                        |
| Upper Newcastle Playground & Park – North of 4th Ave                              |                        |
| Ploeg Street - Ditches                                                            |                        |
| Newcastle Trail ditches                                                           |                        |
| Riverside Ave. West                                                               |                        |
| North of 4 Ave and 14 <sup>th</sup> Street                                        |                        |
| Median South East of the Hotel                                                    |                        |
| Newcastle Ball Park 1, 2 and 3 and surrounding perimeter                          |                        |
| 575 Boulevard                                                                     |                        |
| 13 St. West East boulevard                                                        |                        |
| 10 <sup>th</sup> Street West Dyke & Green Space (East of 10 <sup>th</sup> Street) |                        |

## Area #5 Midland, North Entrance and Boulevards

| Midland, North Entrance and Boulevards                    | Completion Date |
|-----------------------------------------------------------|-----------------|
| Dinosaur Trail North- Ditches and walking trail boulevard |                 |
| 1 St. Ave NW. from 17 St 25 St. on the North side - Green |                 |
| Area. Green space West of 17 St. NW if time permits.      |                 |
| 9 St. NW - Ditch by hospital                              |                 |
| Park place Alley lane (if time permits)                   |                 |
| Marshall Estates park                                     |                 |
| Midland Upper park                                        |                 |
| Midland Ball Park                                         |                 |