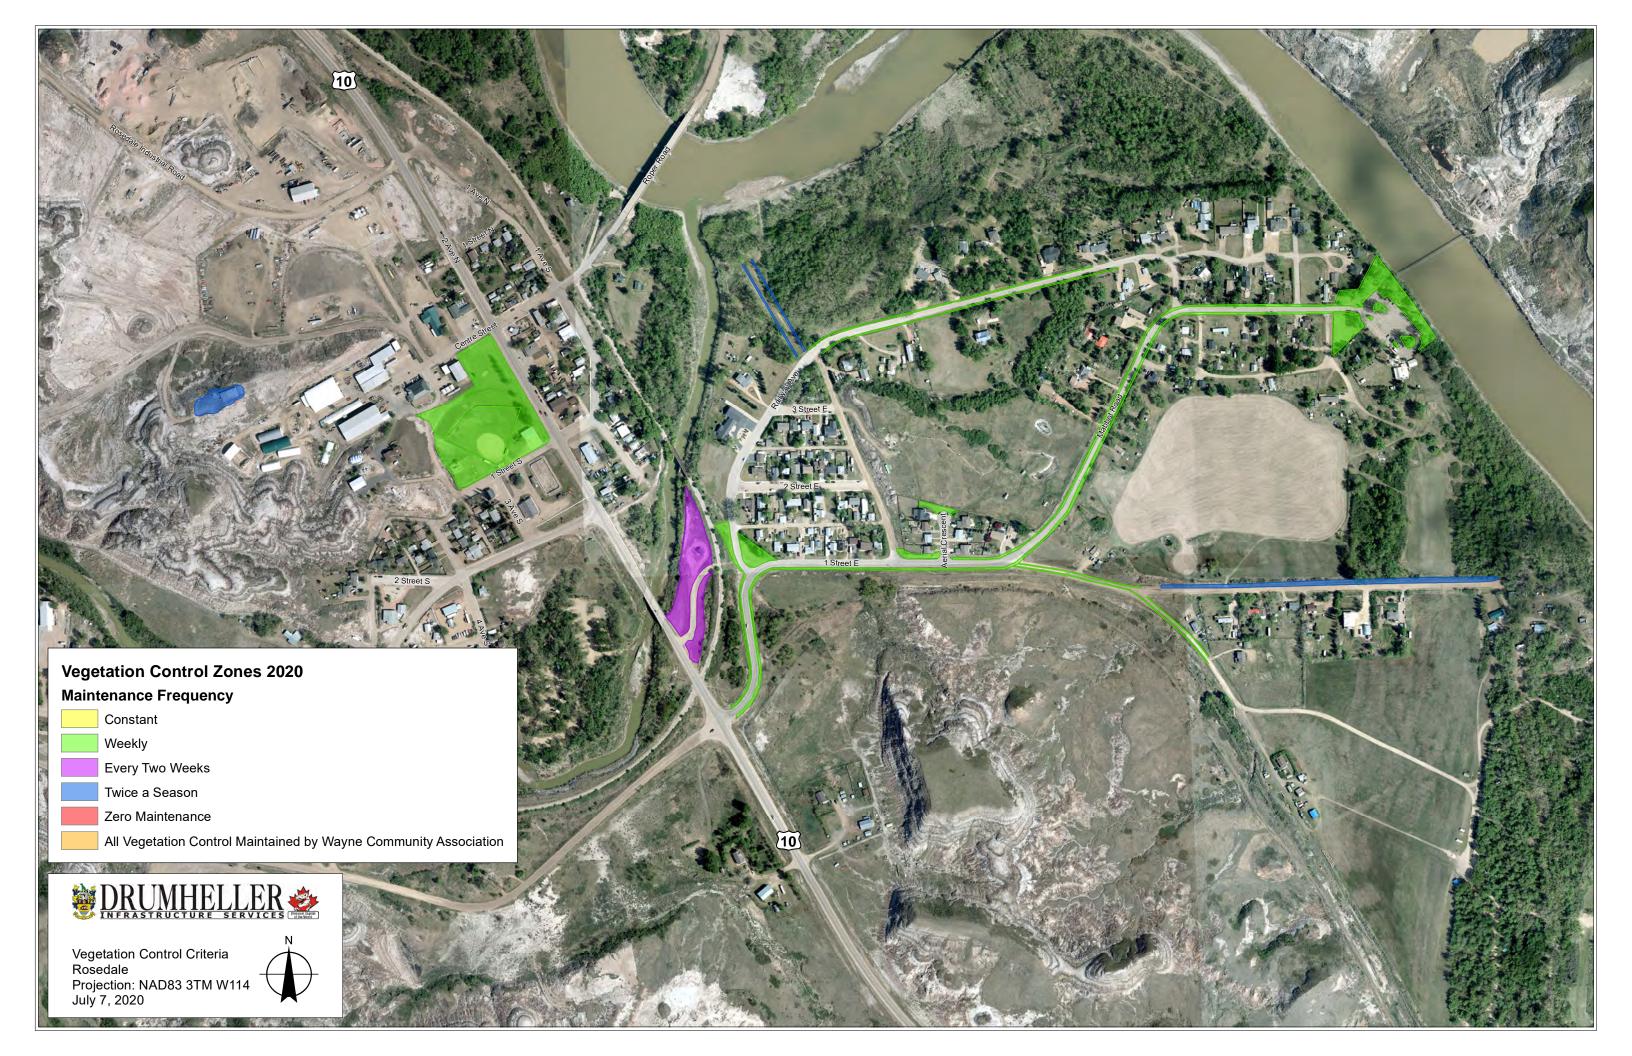

## **2020 Action Plan for Vegetation Control**

- Area #1 East Coulee, Lehigh and Cambria
- Area #2 Rosedale and Wayne
- Area #3 Nacmine and Newcastle
- Area #4 West Drumheller
- Area #5 East Drumheller
- Area #6 Midland, North Entrance and Boulevards
- Area #7 Airport and North Drumheller

### Area #2 Rosedale and Wayne

| Rosedale                                                                | Completion Date |
|-------------------------------------------------------------------------|-----------------|
| Ditch on Railway Ave – From 1 <sup>st</sup> Ave to Mabott Road          |                 |
| Rosedale Community Sign – Hi-way 10 and Centre Street                   |                 |
| Ditches on Water Tower Road (Check periodically)                        |                 |
| 2 <sup>nd</sup> Ave South Boulevard – From Centre Street to Highway 10X |                 |
| Ditch along Pinter Drive                                                |                 |
| Mabott Road (Both Sides)                                                |                 |
| Suspension Bridge                                                       |                 |
| Mabott Road/ 1 <sup>St</sup> . East Boulevard                           |                 |
| Lot across from Sewer lift station                                      |                 |
| Ariel Crescent, not much there                                          |                 |
| Rosedale park Ball Park                                                 |                 |
| Rosedale Playground                                                     |                 |
| Wayne                                                                   | Completion Date |
| This area has a Community Maintenance Agreement for                     |                 |
| Vegetation                                                              |                 |