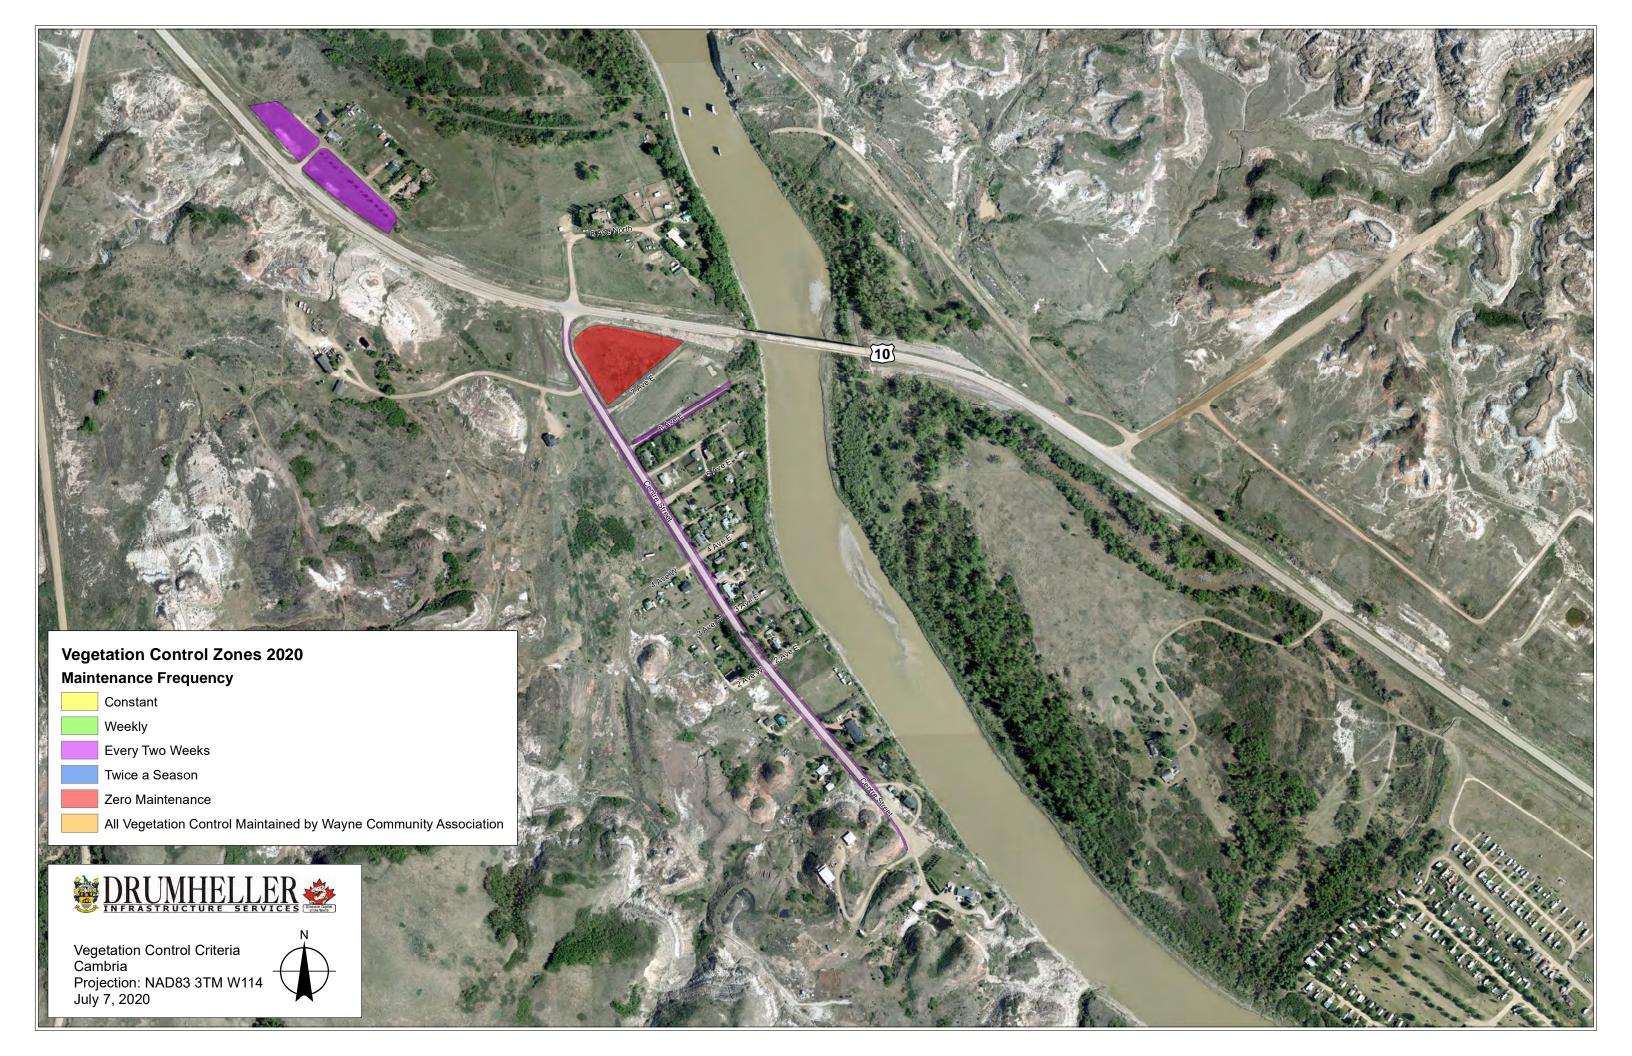

## **2020 Action Plan for Vegetation Control**

- Area #1 East Coulee, Lehigh and Cambria
- Area #2 Rosedale and Wayne
- Area #3 Nacmine and Newcastle
- Area #4 West Drumheller
- Area #5 East Drumheller
- Area #6 Midland, North Entrance and Boulevards
- Area #7 Airport and North Drumheller

| Cambria                  | Completion Date |
|--------------------------|-----------------|
| 7 <sup>th</sup> Ave      |                 |
| Centre Street Boulevards |                 |
| Cambria Town Lots        |                 |
| 1 Street West Road       |                 |
|                          |                 |