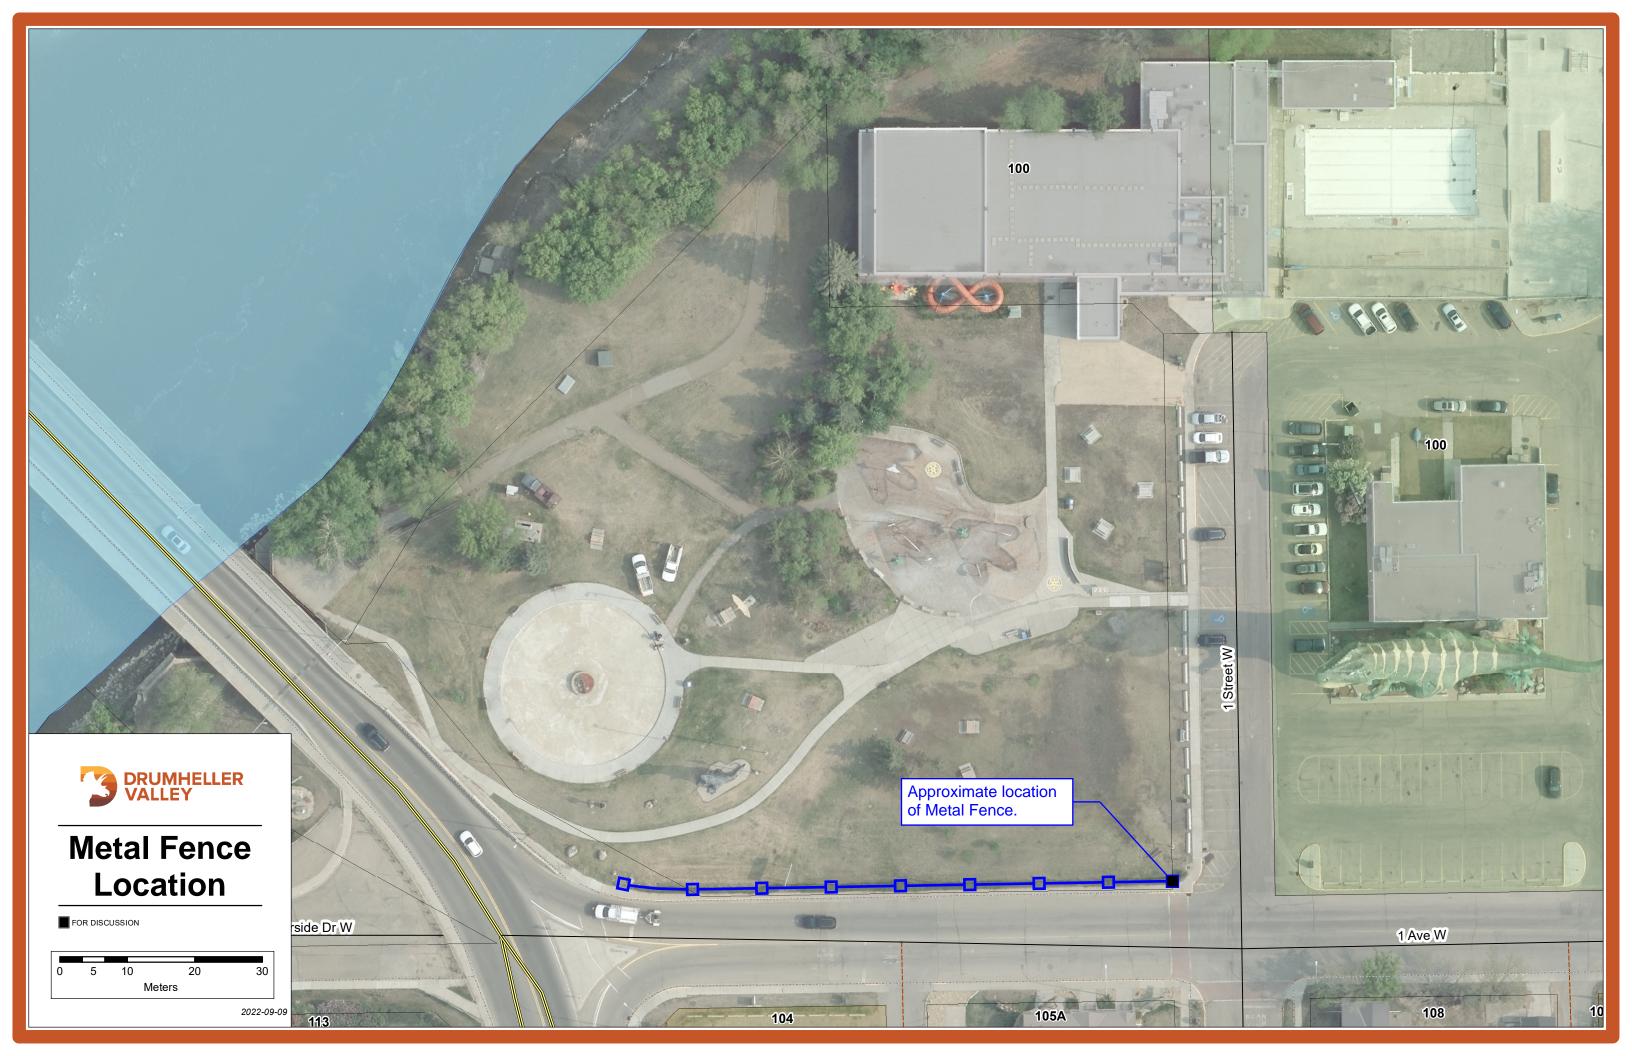

## To all Bidders:

The following changes, additions, and/or deletions are hereby made a part of RFT Documents as fully and completely as if the same were fully set forth therein:

| Date: | February 28, 2023                                                                                                                                                                                                                                                                                                                              |
|-------|------------------------------------------------------------------------------------------------------------------------------------------------------------------------------------------------------------------------------------------------------------------------------------------------------------------------------------------------|
| Item  | Detail                                                                                                                                                                                                                                                                                                                                         |
| A1.1  | Clarification on Scope of Work                                                                                                                                                                                                                                                                                                                 |
|       | To better clarify the scope of this project, please see the following:                                                                                                                                                                                                                                                                         |
|       | Question 1:                                                                                                                                                                                                                                                                                                                                    |
|       | Do you have any drawing of where the fence is located? Is it a strait run, or are there any corners or elevation changes?                                                                                                                                                                                                                      |
|       | Answer 1.                                                                                                                                                                                                                                                                                                                                      |
|       | The required fence will have a straight run with one (1) section at a slight angle and follow the same elevation as the sidewalk that is there now. The fence will be offset two (2) feet to the north and run perpendicular to the excising fence. The intention is for the fencing installation to be performed by Town of Drumheller staff. |
|       | Please see the attached aerial overview of the site location.                                                                                                                                                                                                                                                                                  |
|       |                                                                                                                                                                                                                                                                                                                                                |