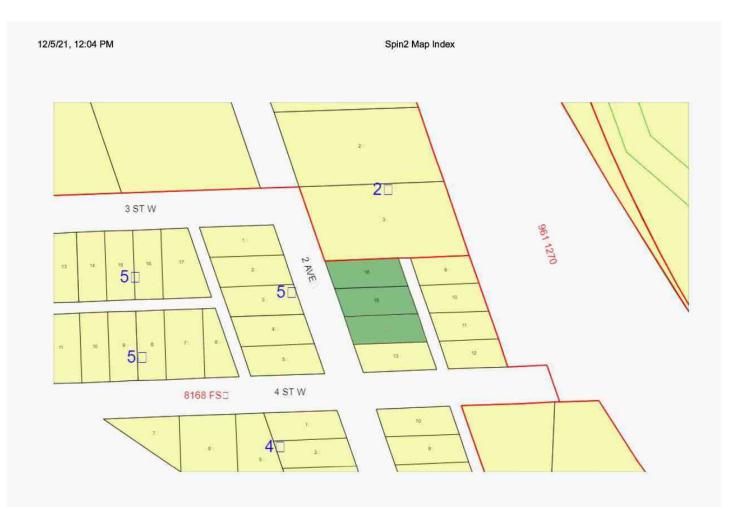

### LOCATED AT

330 2nd Avenue W Lehigh, AB T0J 1B0 PLAN 8168FS BLOCK 2 LOTS 14 - 16