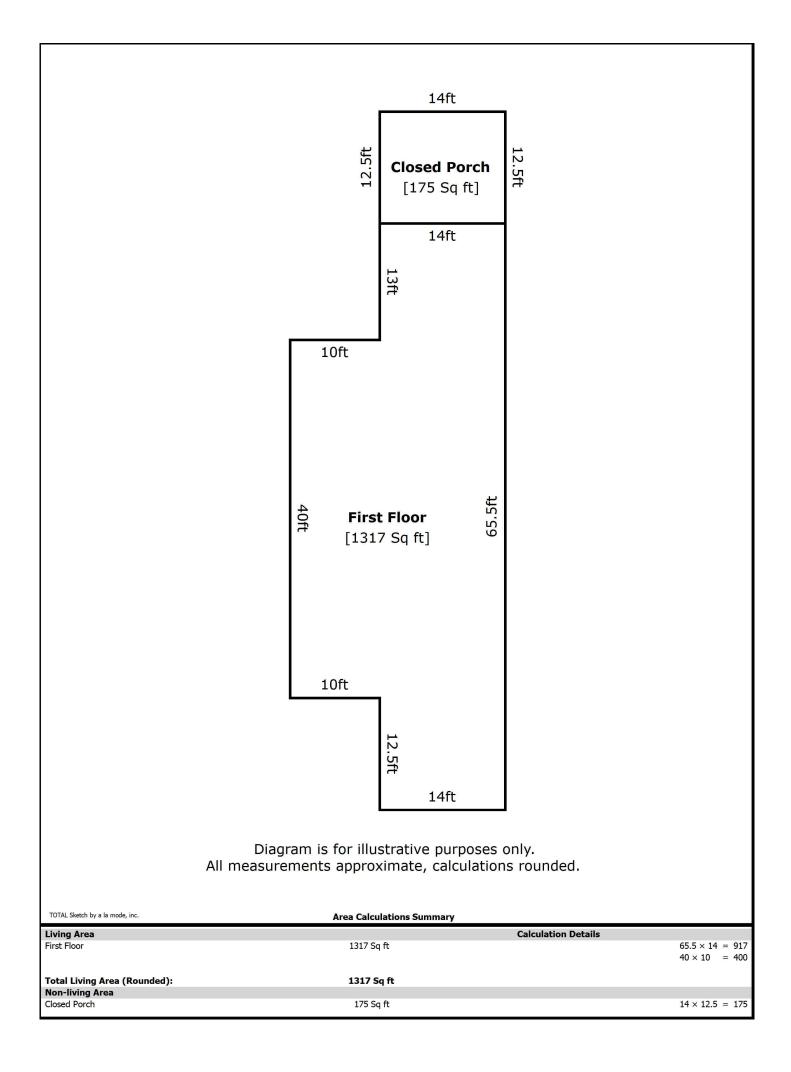

DDRESS:   | P.O. Box 771        |
| C.   | ADDRESS: | Drumheller, AB T0J 0Y0 | PR   |            | Brooks, AB T1R 1B7  |
|      | PHONE:   | FAX:                   | AF   | PHONE:     | (403) 362-6992 FAX: |

Kitchen







Family Room

Bathroom

| RE | FERE | ENCE:    | Building               | S    | ketch      | FILE NO.: 224170    |
|----|------|----------|------------------------|------|------------|---------------------|
|    |      | CLIENT:  | DRFM Office            | ER   | APPRAISER: | Robert Irwin        |
|    | E A  | ADDRESS: | 702 Premier Way        | AISE | ADDRESS:   | P.O. Box 771        |
|    |      |          | Drumheller, AB T0J 0Y0 | PR/  |            | Brooks, AB T1R 1B7  |
|    |      | PHONE:   | FAX:                   | AP   | PHONE:     | (403) 362-6992 FAX: |



| REF  | RENCE:   | Palliser (             | G.I. | S. Ma      | FILE NO.: 224170    |
|------|----------|------------------------|------|------------|---------------------|
|      | CLIENT:  | DRFM Office            | ER   | APPRAISER: | Robert Irwin        |
| LT I | ADDRESS: | 702 Premier Way        | AISI | ADDRESS:   | P.O. Box 771        |
| 딩    |          | Drumheller, AB T0J 0Y0 | PPR  |            | Brooks, AB T1R 1B7  |
|      | PHONE:   | FAX:                   | AF   |            | (403) 362-6992 FAX: |



| RE    | FERE | NCE:    | Sur                    | ey   | Мар       | FILE NO.: 224170           |
|-------|------|---------|------------------------|------|-----------|----------------------------|
|       | C    | LIENT:  | DRFM Office            | E    | APPRAISEF | <s