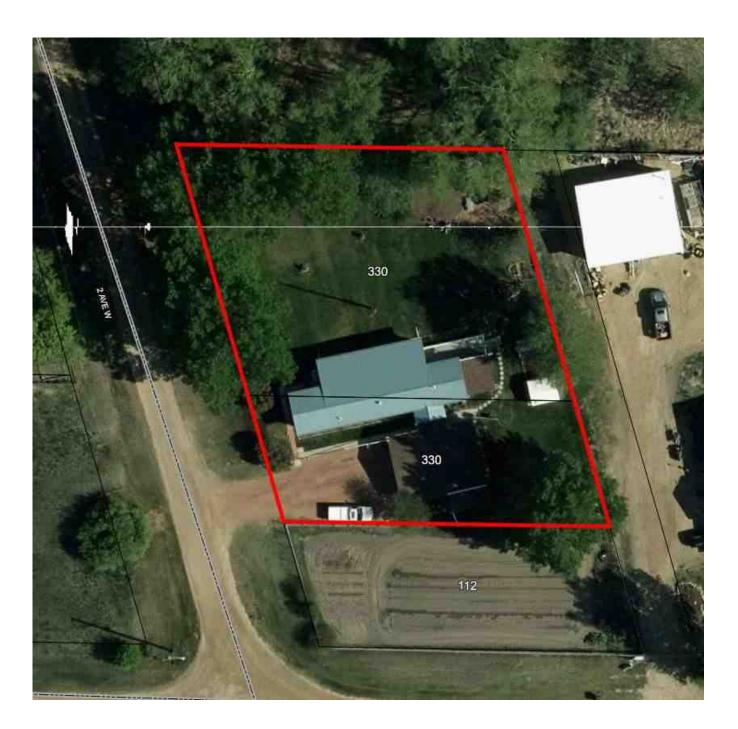

### LOCATED AT

330 2nd Avenue W Lehigh, AB T0J 1B0 PLAN 8168FS BLOCK 2 LOTS 14 - 16