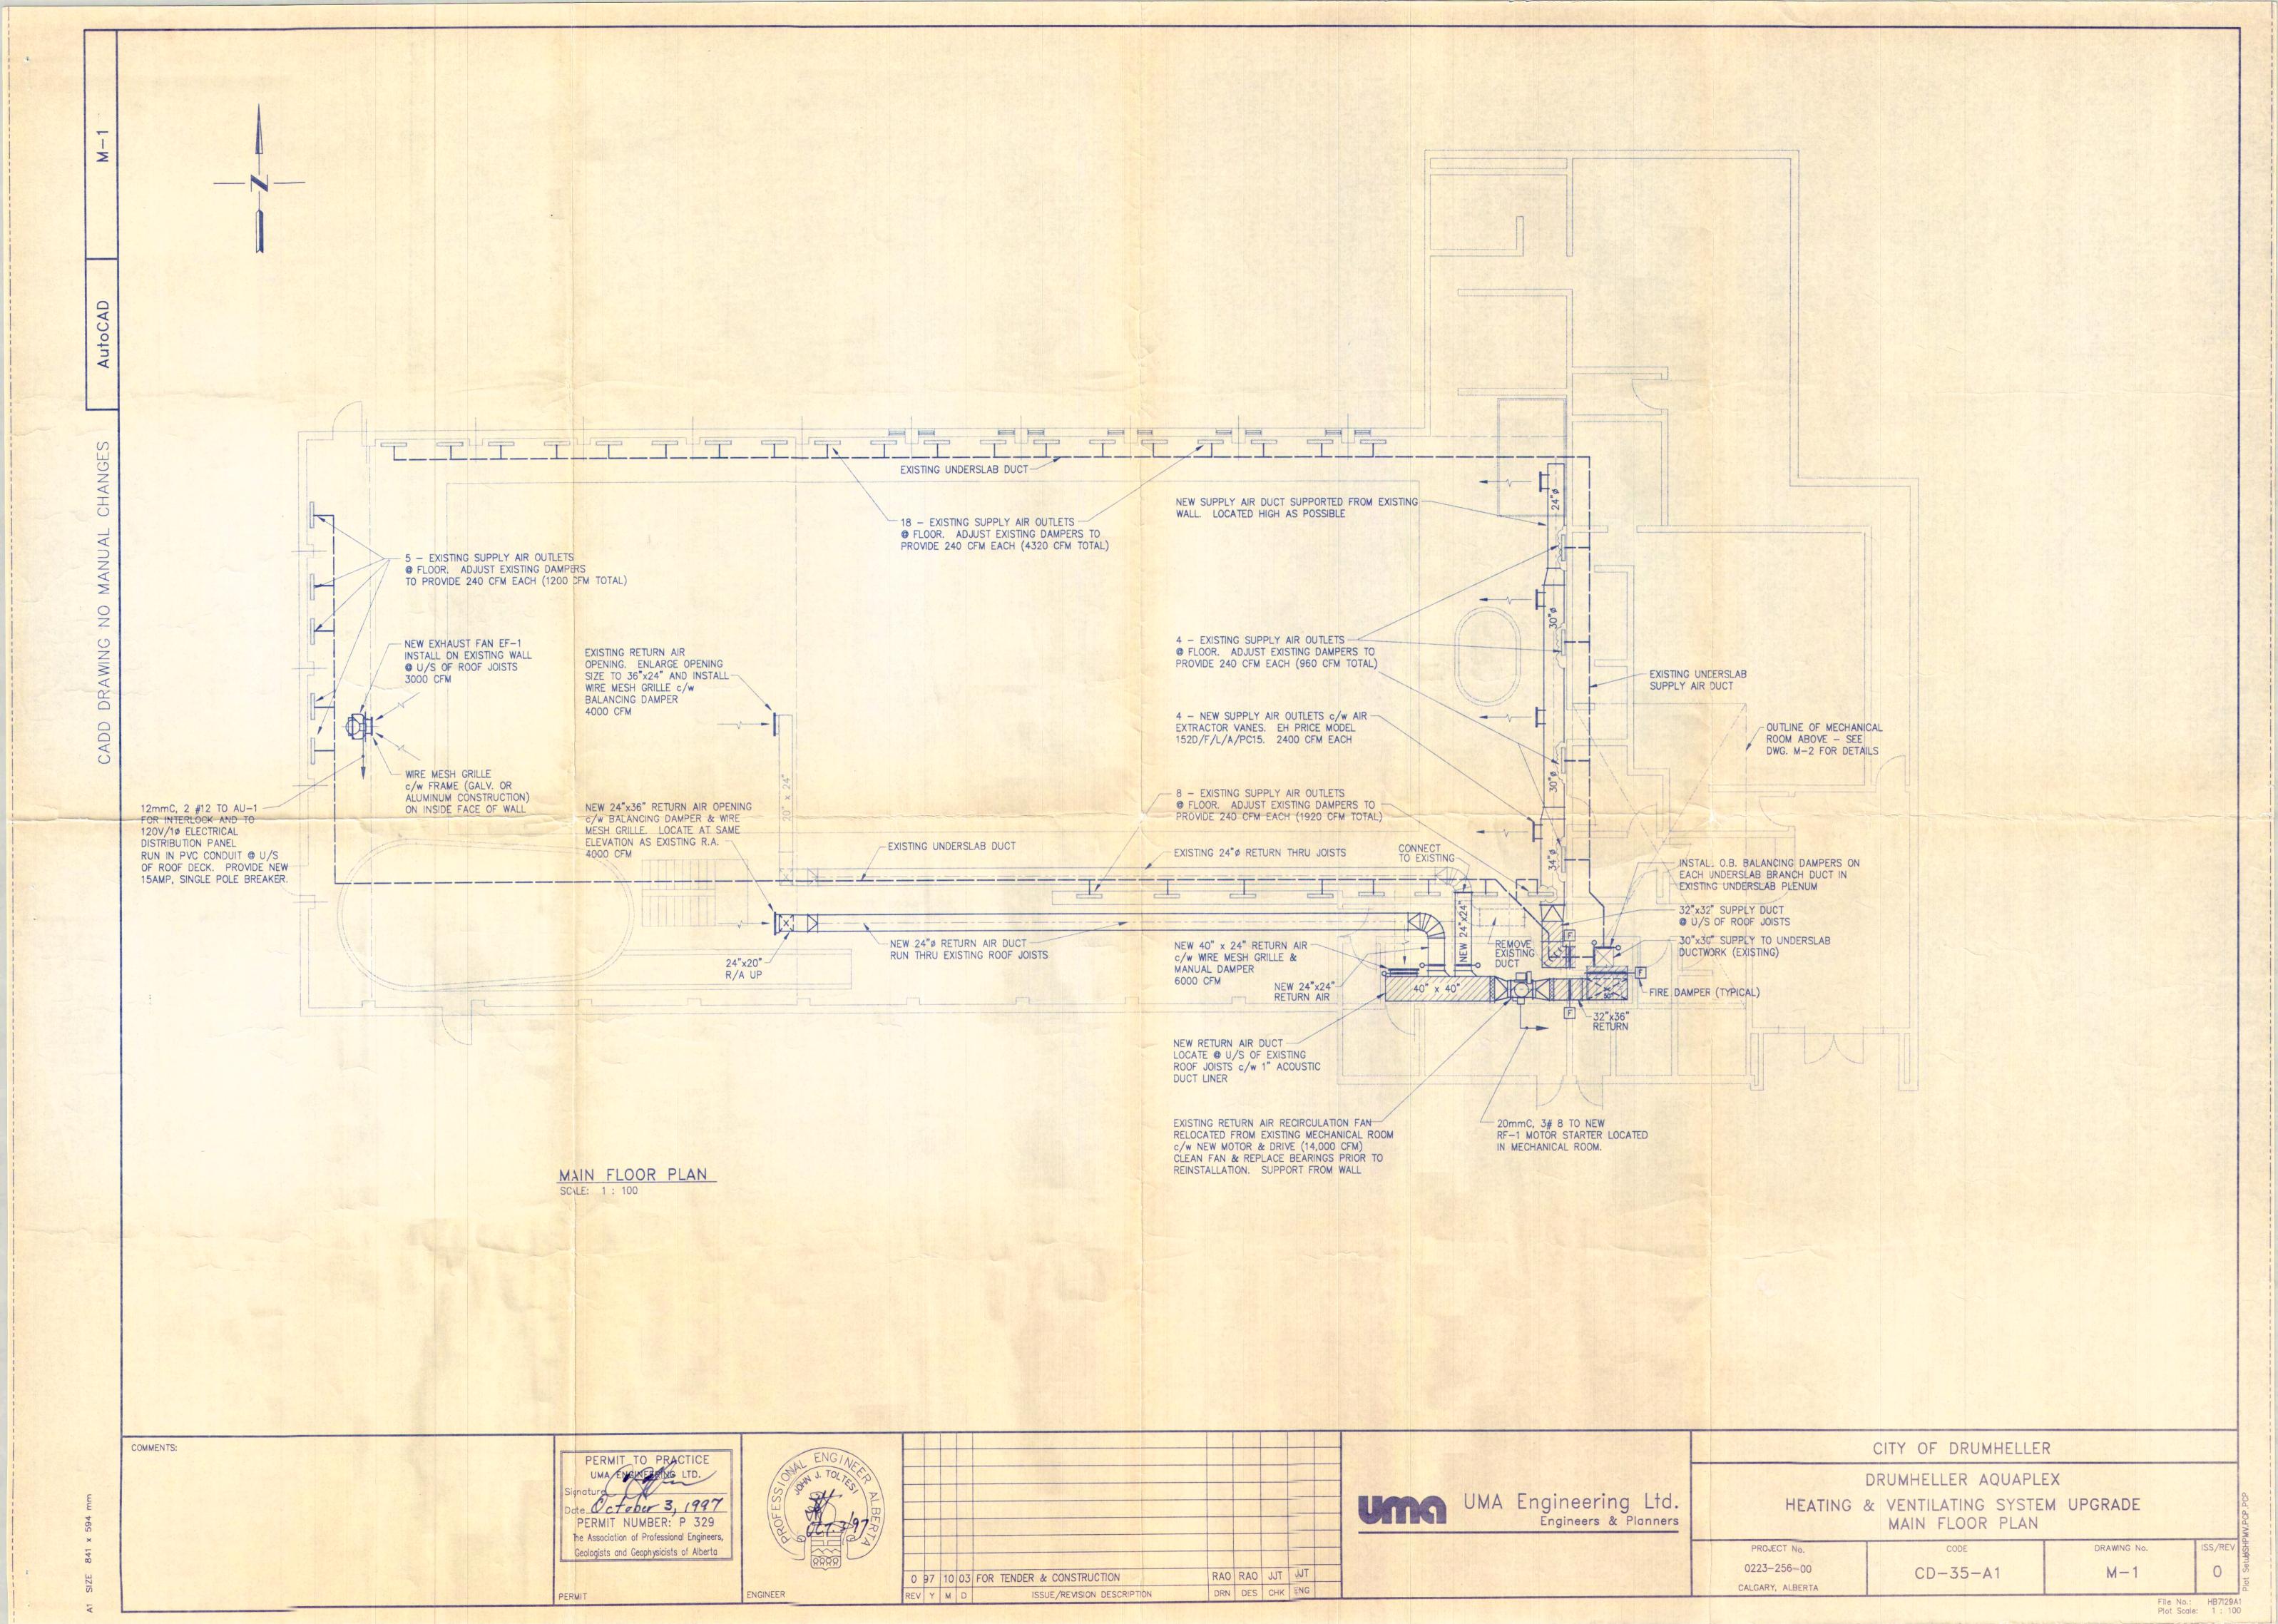

0 97 10 03 ISSUED FOR TENDER & CONSTRUCTION

ISSUE/REVISION DESCRIPTION

DRN DES CHK ENG

DRAWING No.

5-1

- EXISTING ROOF EQUIPMENT

-NEW 2050x800 OPENING

IN ROOF. SEE MECHANICAL

INSTALL NEW JOISTS AND DECKING.

WOOD CURBS.

- NEW ROOF CONSTRUCTION

DRYWALL TO INTERIOR.

SEE MECHANICAL DWGS. FOR EXTENTS OF NEW

HOUSEKEEPING PAD. SEE ALSO DETAIL ABOVE.

CD-38-A1

PROJECT No.

0223-256-00

CALGARY, ALBERTA

TO MATCH EXISTING, WITH

2 LAYERS TYPE X GYPSUM

FRAME OUT AS SHOWN FOR NEW

DUCT OPENINGS, COMPLETE WITH

FOR DUCT SIZE & LOCATION.

AND OPENINGS TO BE REMOVED