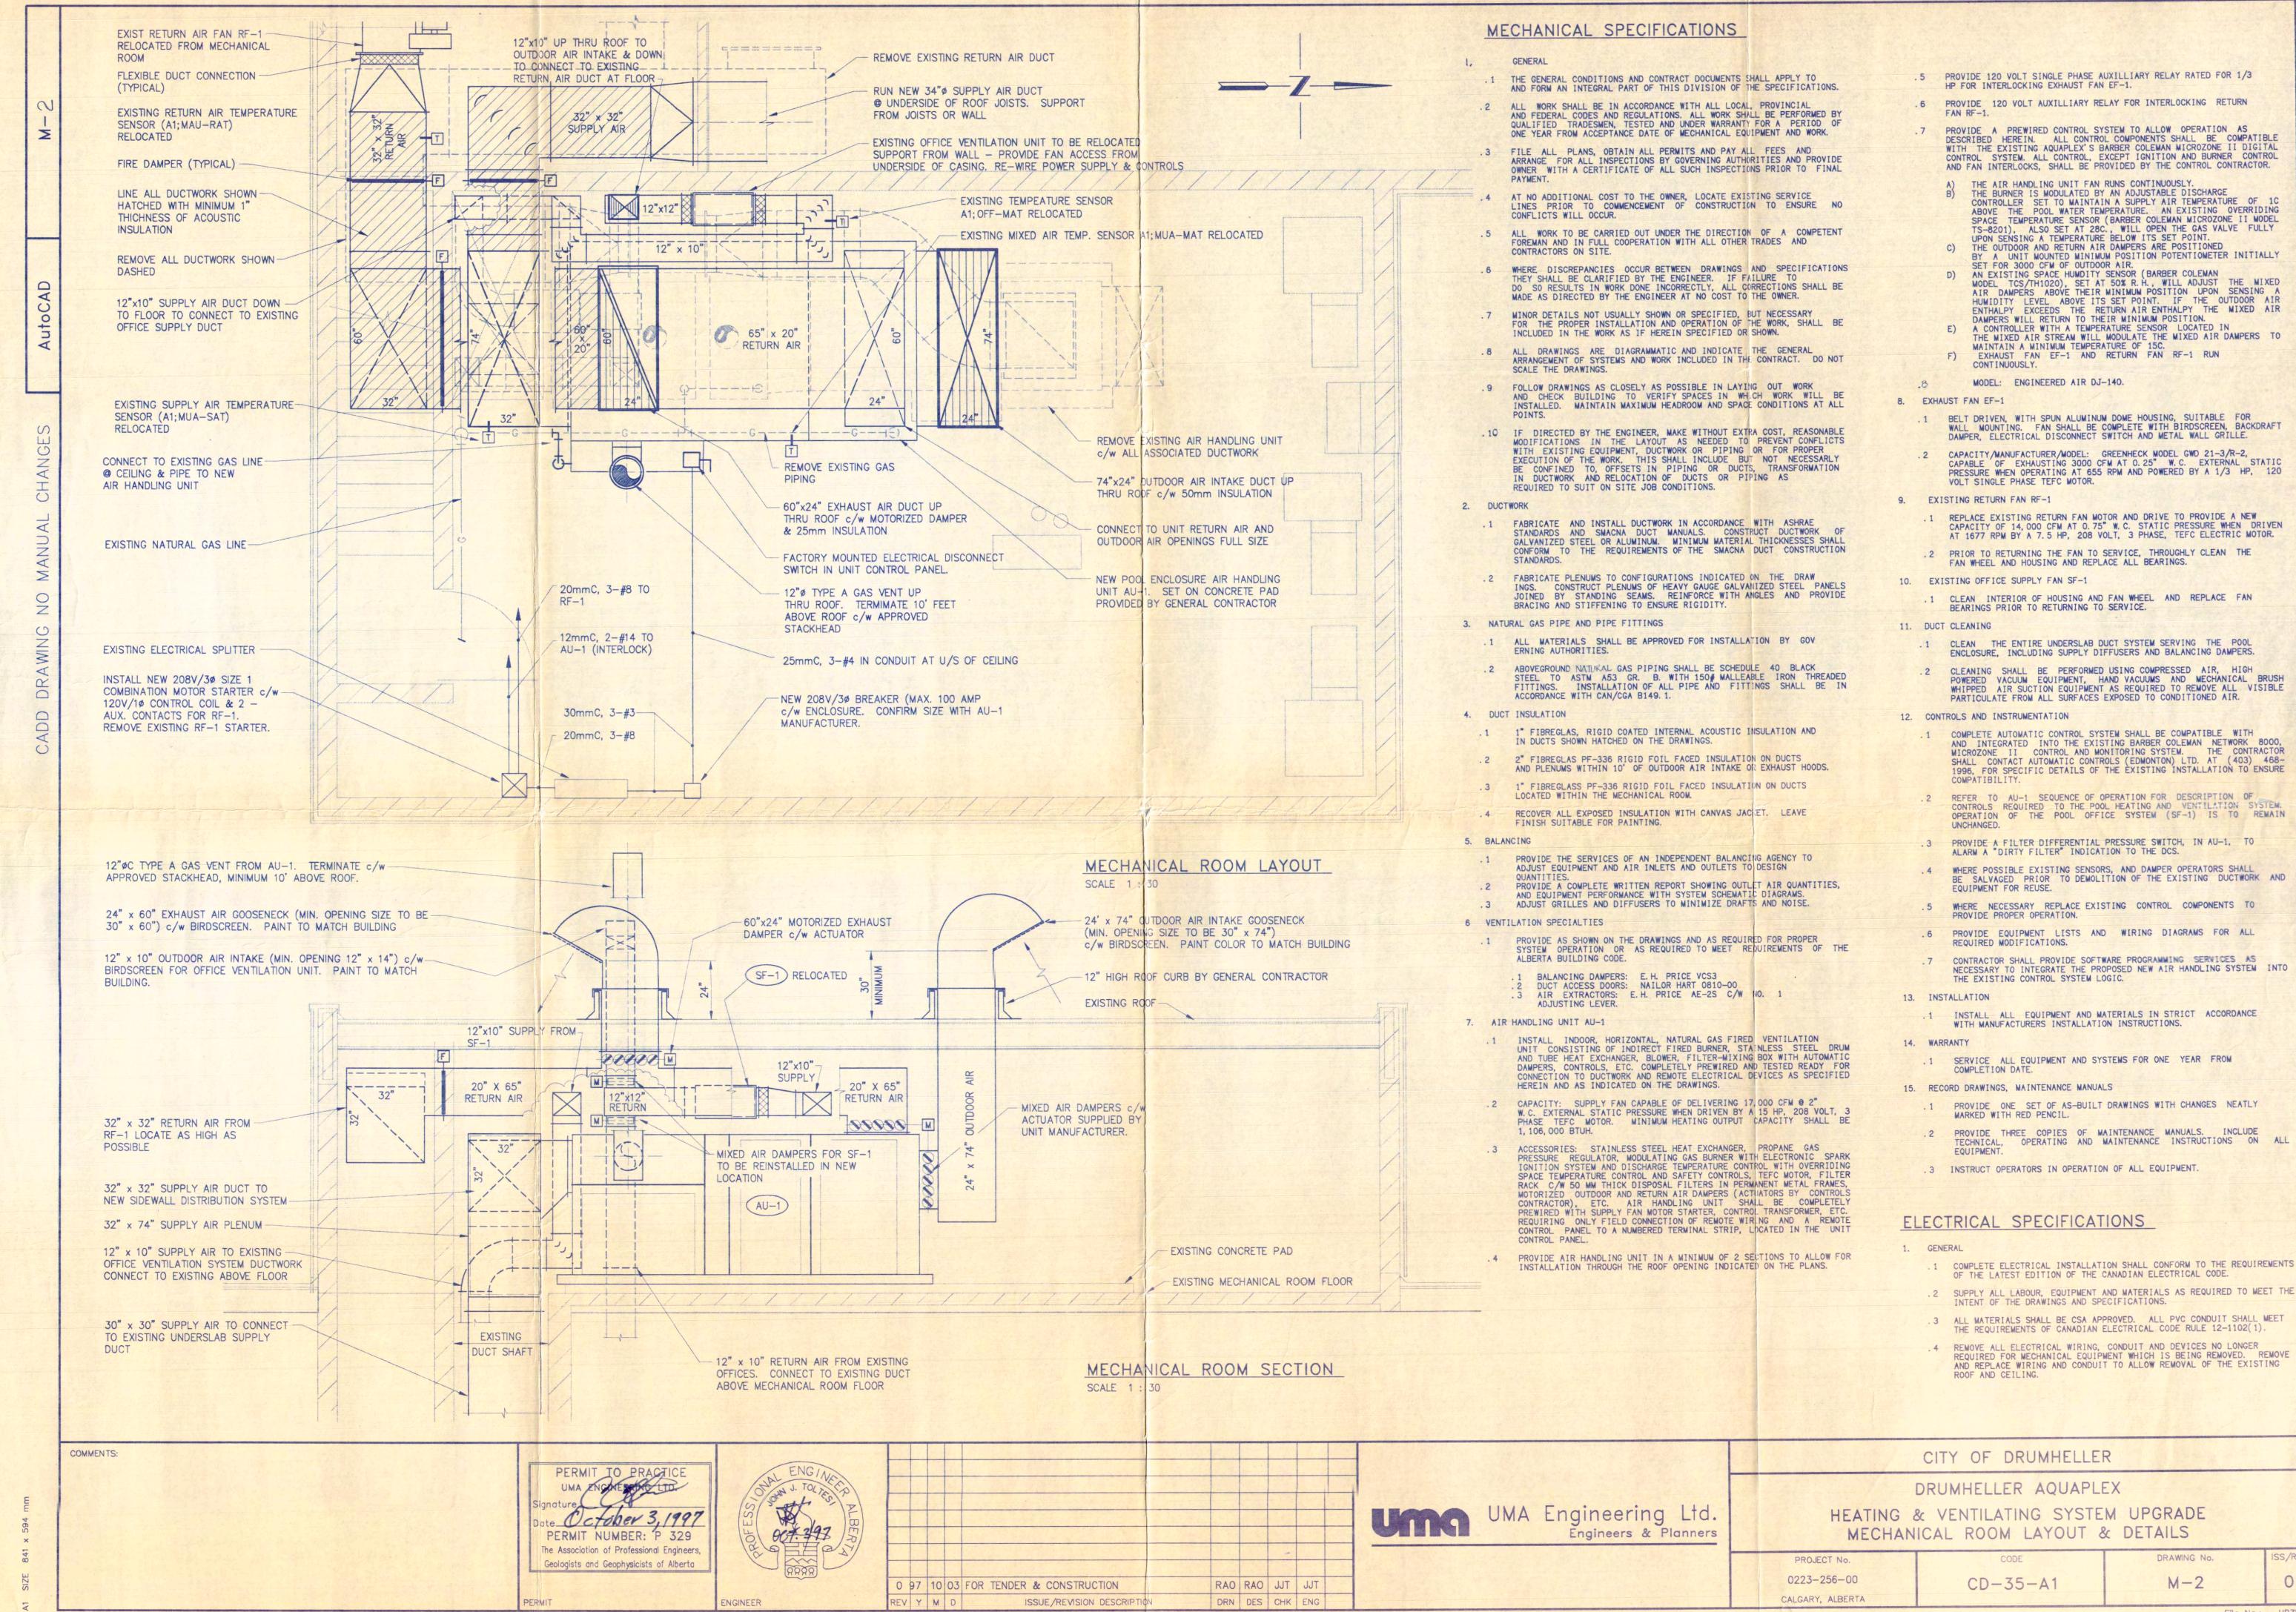

0 97 10 03 ISSUED FOR TENDER & CONSTRUCTION

ISSUE/REVISION DESCRIPTION

DRN DES CHK ENG

DRAWING No.

5-1

- EXISTING ROOF EQUIPMENT

-NEW 2050x800 OPENING

IN ROOF. SEE MECHANICAL

INSTALL NEW JOISTS AND DECKING.

WOOD CURBS.

- NEW ROOF CONSTRUCTION

DRYWALL TO INTERIOR.

SEE MECHANICAL DWGS. FOR EXTENTS OF NEW

HOUSEKEEPING PAD. SEE ALSO DETAIL ABOVE.

CD-38-A1

PROJECT No.

0223-256-00

CALGARY, ALBERTA

TO MATCH EXISTING, WITH

2 LAYERS TYPE X GYPSUM

FRAME OUT AS SHOWN FOR NEW

DUCT OPENINGS, COMPLETE WITH

FOR DUCT SIZE & LOCATION.

AND OPENINGS TO BE REMOVED