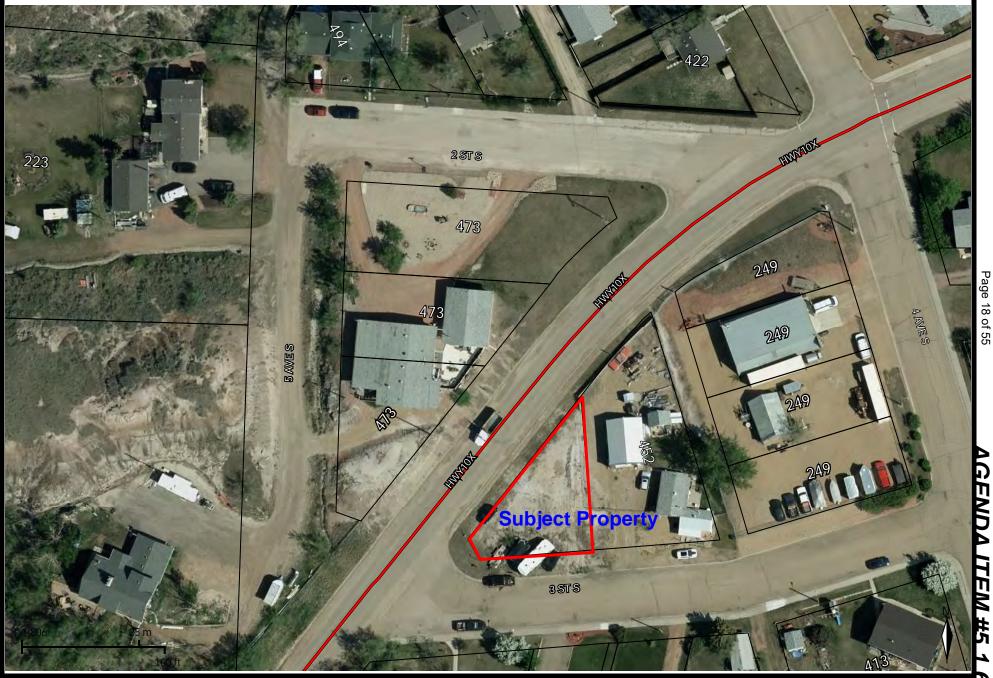

#### **REQUEST FOR DECISION**

| TITLE:        | Offer to Purchase - Property Tax Roll 16001208           |
|---------------|----------------------------------------------------------|
| DATE:         | December 16, 2020                                        |
| PRESENTED BY: | Darryl Drohomerski, C.E.T., Chief Administrative Officer |
| ATTACHMENT:   | Site Plan for Roll 16001208.pdf                          |

#### SUMMARY:

An adjacent land owner has recently contacted Town Administration enquiring if the above noted property was for sale. The parcel is a vacant corner lot in Rosedale that has been in the Town Land Inventory for many years and while not listed for sale, is available for purchase.

The parcel is approximately 5,300 square feet in size and is zoned R-1. The 2020 tax assessment for this parcel is \$20,630. If offered for sale on the open market, the parcel would be listed between \$23,000 and \$25,000, which is reasonable for a residential building lot. The proposed purchaser has offered \$18,000 for the parcel, which is approximately 15% below assessed value.

# Property Tax Roll 160001208