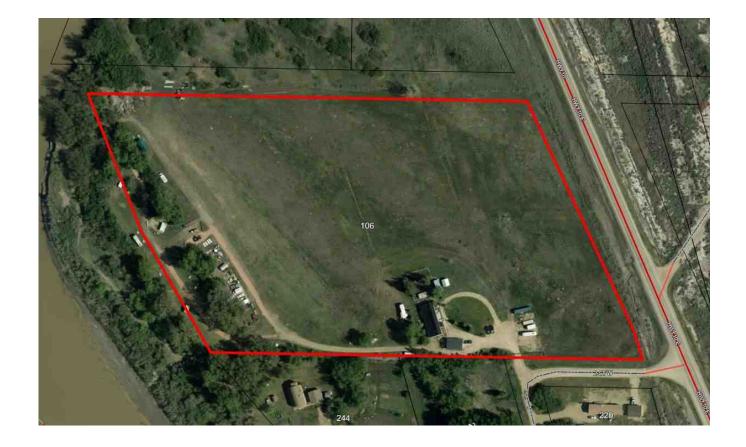

Below is a list of properties that the Town is looking for potential parties to purchase the house, out buildings, or other contents

| Civic Address/<br>Community                            | House/<br>Modular | Size (ft²) |                  |                    | Age                |
|--------------------------------------------------------|-------------------|------------|------------------|--------------------|--------------------|
|                                                        |                   | House      | Garage           | Auxiliary          |                    |
| 3092 Riverview Road<br>West Rosedale <sup>1</sup>      | House             | 1220       | Quonset<br>768   | 2 Shed –<br>10x10  | 25yrs              |
| 225 4 Street West<br>Lehigh                            | House             | 1662       | 250              | Shed<br>640        | 15yrs<br>2014 Reno |
| 106 2 <sup>nd</sup> Street West<br>Lehigh <sup>2</sup> | Modular           | 2166       | Detached<br>792  | Shop<br>2400       | 15yrs              |
| 112 4 <sup>th</sup> Street West<br>Lehigh              | Modular           | 1520       | Detached<br>1296 | 5 sheds            | 10yrs              |
| 330 2 Avenue West<br>Lehigh <sup>3</sup>               | Modular           | 1317       | Detached<br>768  | Sheds not for Sale | 15yrs              |
| 199 River Drive<br>East Coulee <sup>4</sup>            | Wood<br>Frame     | 389        | N/A              | Shed not for Sale  | 50yrs              |

# 106 2<sup>nd</sup> St W – Lehigh

- November 21, 2022 Property Appraisal Report (Redacted)
- February 10, 2023 Hazardous Material Assessment Report