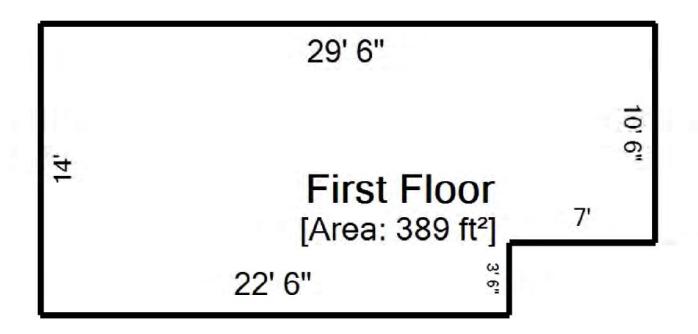

Below is a list of properties that the Town is looking for potential parties to purchase the house, out buildings, or other contents

| Civic Address/<br>Community                            | House/<br>Modular | Size (ft²) |                  |                    | Age                |
|--------------------------------------------------------|-------------------|------------|------------------|--------------------|--------------------|
|                                                        |                   | House      | Garage           | Auxiliary          |                    |
| 3092 Riverview Road<br>West Rosedale <sup>1</sup>      | House             | 1220       | Quonset<br>768   | 2 Shed –<br>10x10  | 25yrs              |
| 225 4 Street West<br>Lehigh                            | House             | 1662       | 250              | Shed<br>640        | 15yrs<br>2014 Reno |
| 106 2 <sup>nd</sup> Street West<br>Lehigh <sup>2</sup> | Modular           | 2166       | Detached<br>792  | Shop<br>2400       | 15yrs              |
| 112 4 <sup>th</sup> Street West<br>Lehigh              | Modular           | 1520       | Detached<br>1296 | 5 sheds            | 10yrs              |
| 330 2 Avenue West<br>Lehigh <sup>3</sup>               | Modular           | 1317       | Detached<br>768  | Sheds not for Sale | 15yrs              |
| 199 River Drive<br>East Coulee <sup>4</sup>            | Wood<br>Frame     | 389        | N/A              | Shed not for Sale  | 50yrs              |