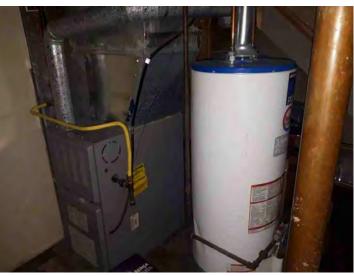

**RESIDENTIAL APPRAISAL REPORT** FILE NO.: 221129 REFERENCE: 221129 YEAR BUILT (estimated) PROPERTY TYPE: ROOFING: 1969 Asphalt Shingles Acreage DESIGN/STYLE: Condition: Good YEAR of ADDITIONS (estimated) Bungalow Average EFFECTIVE AGE: CONSTRUCTION: 25 years Wood 5 years old (source: owner) REM. ECONOMIC LIFE: 45 WINDOWS: Wood Frame / Some Newer PVC vears BASEMENT: EXTERIOR FINISH: COMMENTS: Partial / Developed Vinyl, Rock, Stucco Sq. Ft. Condition: Good ESTIMATED BASEMENT AREA: Average ESTIMATED BASEMENT FINISH: 95 % Newer vinyl and rock siding at front of home FOUNDATION WALLS: INTERIOR FINISH: X Average Fair BEDROOM (#) BATHROOM (#) Ceilinas CLOSET: Good Poor/None **X** Walls X 2-Piece Drvwall X INSULATION: **X** Ceiling X Basement Crawlspace 1 3-Piece \_\_\_X \_\_Average Plaster Info Source: Inspection (Assumed) PLUMBING LINES: 4-Piece Copper, Cast Iron, ABS Info Source: limited inspection FLOORPLAN: Good X Average Fair Poor BUILT-IN/EXTRA: Stove Oven Dishwasher Garburator Vacuum Security System Fireplace Skylight Solarium FLOORING: Carpet & Vinyl HR Ventilator Central Air Sauna Fuses Breakers Air Cleaner ELECTRICAL: Garage Opener Swimming Pool ESTIMATED RATED CAPACITY OF MAIN PANEL: 100 amps HEATING SYSTEM: Fuel Type Natural Gas Forced Air WATER HEATER: X Average 150 L (estimated size) OVERALL INT. COND: Good Fair ROOM ALLOCATION LEVEL: FULL BATH PART BATH LAUNDRY UTILITY ENTRANCE ROOM TOTAL LIVING DINING KITCHEN **BEDROOMS** ARFA MAIN 1 1 3 2 5 х SECOND THIRD ABOVE GRADE TOTALS: TOTAL AREA ROOMS: 5 BEDROOMS: BATHROOMS: 2:0 BASEMENT **MPROVEMENTS** 1 1 1 1 4 UNIT OF MEASUREMENT: 🗙 Sq. Ft Sq. M SOURCE OF MEASUREMENT: Measured BASEMENT FINISH Fully developed basement with drywall walls, drywall or t-bar ceilings, vinyl or carpet floors. The basement development is newer (2013), is in average condition, and of average utility. GARAGES/CARPORT/PARKING FACILITIES: SITE IMPROVEMENTS (INCLUDING DECKS, PATIOS, OUTBUILDINGS, LANDSCAPING, etc.): Covered wood deck with aluminum railings. Approximately 21 x 28'. 24 x 32' quonset built in 1978 (source: assessment), insulated and finished with painted plywood. Heated by ceiling mounted forced ai furnace. Newer asphalt shingles. Quonset is in average condition and generally well maintained. Quonset photo in addendum. Two 10 x 10' storage sheds. Landscaping and site works in average condition. COMMENTS: Detrimental Conditions Observed Incomplete Construction (see comments) Well maintained home in average condition of average quality materials and workmanship. Kitchen renovated in 2008. Main bathroor renovated in 2018. Other short-lived items have been updated as necessary. Newer shingles