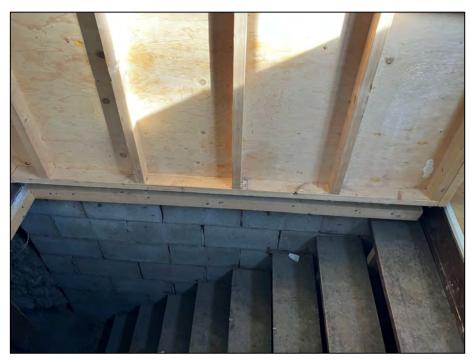

**RESIDENTIAL APPRAISAL REPORT** FILE NO.: 221129 REFERENCE: 221129 YEAR BUILT (estimated) PROPERTY TYPE: ROOFING: 1969 Asphalt Shingles Acreage DESIGN/STYLE: Condition: Good YEAR of ADDITIONS (estimated) Bungalow Average EFFECTIVE AGE: CONSTRUCTION: 25 years Wood 5 years old (source: owner) REM. ECONOMIC LIFE: 45 WINDOWS: Wood Frame / Some Newer PVC vears BASEMENT: EXTERIOR FINISH: COMMENTS: Partial / Developed Vinyl, Rock, Stucco Sq. Ft. Condition: Good ESTIMATED BASEMENT AREA: Average ESTIMATED BASEMENT FINISH: 95 % Newer vinyl and rock siding at front of home FOUNDATION WALLS: INTERIOR FINISH: X Average Fair BEDROOM (#) BATHROOM (#) Ceilinas CLOSET: Good Poor/None **X** Walls X 2-Piece Drvwall X INSULATION: **X** Ceiling X Basement Crawlspace 1 3-Piece \_\_\_X \_\_Average Plaster Info Source: Inspection (Assumed) PLUMBING LINES: 4-Piece Copper, Cast Iron, ABS Info Source: limited inspection FLOORPLAN: Good X Average Fair Poor BUILT-IN/EXTRA: Stove Oven Dishwasher Garburator Vacuum Security System Fireplace Skylight Solarium FLOORING: Carpet & Vinyl HR Ventilator Central Air Sauna Fuses Breakers Air Cleaner ELECTRICAL: Garage Opener Swimming Pool ESTIMATED RATED CAPACITY OF MAIN PANEL: 100 amps HEATING SYSTEM: Fuel Type Natural Gas Forced Air WATER HEATER: X Average 150 L (estimated size) OVERALL INT. COND: Good Fair ROOM ALLOCATION LEVEL: FULL BATH PART BATH LAUNDRY UTILITY ENTRANCE ROOM TOTAL LIVING DINING KITCHEN **BEDROOMS** ARFA MAIN 1 1 3 2 5 х SECOND THIRD ABOVE GRADE TOTALS: TOTAL AREA ROOMS: 5 BEDROOMS: BATHROOMS: 2:0 BASEMENT **MPROVEMENTS** 1 1 1 1 4 UNIT OF MEASUREMENT: 🗙 Sq. Ft Sq. M SOURCE OF MEASUREMENT: Measured BASEMENT FINISH Fully developed basement with drywall walls, drywall or t-bar ceilings, vinyl or carpet floors. The basement development is newer (2013), is in average condition, and of average utility. GARAGES/CARPORT/PARKING FACILITIES: SITE IMPROVEMENTS (INCLUDING DECKS, PATIOS, OUTBUILDINGS, LANDSCAPING, etc.): Covered wood deck with aluminum railings. Approximately 21 x 28'. 24 x 32' quonset built in 1978 (source: assessment), insulated and finished with painted plywood. Heated by ceiling mounted forced ai furnace. Newer asphalt shingles. Quonset is in average condition and generally well maintained. Quonset photo in addendum. Two 10 x 10' storage sheds. Landscaping and site works in average condition. COMMENTS: Detrimental Conditions Observed Incomplete Construction (see comments) Well maintained home in average condition of average quality materials and workmanship. Kitchen renovated in 2008. Main bathroor renovated in 2018. Other short-lived items have been updated as necessary. Newer shingles