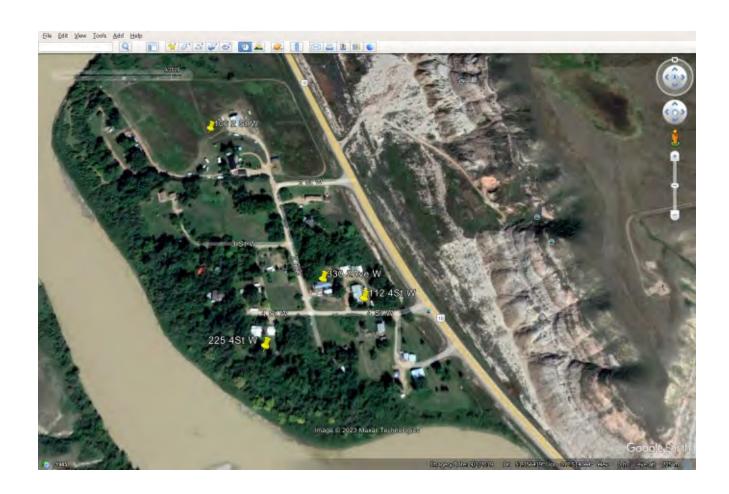

Below is a list of properties that the Town is looking for potential parties to purchase the house, out buildings, or other contents

| Civic Address/<br>Community                            | House/<br>Modular | Size (ft²) |                  |                    | Age                |
|--------------------------------------------------------|-------------------|------------|------------------|--------------------|--------------------|
|                                                        |                   | House      | Garage           | Auxiliary          |                    |
| 3092 Riverview Road<br>West Rosedale <sup>1</sup>      | House             | 1220       | Quonset<br>768   | 2 Shed –<br>10x10  | 25yrs              |
| 225 4 Street West<br>Lehigh                            | House             | 1662       | 250              | Shed<br>640        | 15yrs<br>2014 Reno |
| 106 2 <sup>nd</sup> Street West<br>Lehigh <sup>2</sup> | Modular           | 2166       | Detached<br>792  | Shop<br>2400       | 15yrs              |
| 112 4 <sup>th</sup> Street West<br>Lehigh              | Modular           | 1520       | Detached<br>1296 | 5 sheds            | 10yrs              |
| 330 2 Avenue West<br>Lehigh <sup>3</sup>               | Modular           | 1317       | Detached<br>768  | Sheds not for Sale | 15yrs              |
| 199 River Drive<br>East Coulee <sup>4</sup>            | Wood<br>Frame     | 389        | N/A              | Shed not for Sale  | 50yrs              |