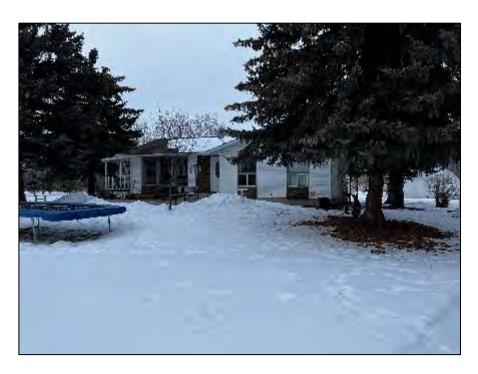

**RESIDENTIAL APPRAISAL REPORT** FILE NO.: 221129 REFERENCE: 221129 YEAR BUILT (estimated) PROPERTY TYPE: ROOFING: 1969 Asphalt Shingles Acreage DESIGN/STYLE: Condition: Good YEAR of ADDITIONS (estimated) Bungalow Average EFFECTIVE AGE: CONSTRUCTION: 25 years Wood 5 years old (source: owner) REM. ECONOMIC LIFE: 45 WINDOWS: Wood Frame / Some Newer PVC vears BASEMENT: EXTERIOR FINISH: COMMENTS: Partial / Developed Vinyl, Rock, Stucco Sq. Ft. Condition: Good ESTIMATED BASEMENT AREA: Average ESTIMATED BASEMENT FINISH: 95 % Newer vinyl and rock siding at front of home FOUNDATION WALLS: INTERIOR FINISH: X Average Fair BEDROOM (#) BATHROOM (#) Ceilinas CLOSET: Good Poor/None **X** Walls X 2-Piece Drvwall X INSULATION: **X** Ceiling X Basement Crawlspace 1 3-Piece \_\_\_X \_\_Average Plaster Info Source: Inspection (Assumed) PLUMBING LINES: 4-Piece Copper, Cast Iron, ABS Info Source: limited inspection FLOORPLAN: Good X Average Fair Poor BUILT-IN/EXTRA: Stove Oven Dishwasher Garburator Vacuum Security System Fireplace Skylight Solarium FLOORING: Carpet & Vinyl HR Ventilator Central Air Sauna Fuses Breakers Air Cleaner ELECTRICAL: Garage Opener Swimming Pool ESTIMATED RATED CAPACITY OF MAIN PANEL: 100 amps HEATING SYSTEM: Fuel Type Natural Gas Forced Air WATER HEATER: X Average 150 L (estimated size) OVERALL INT. COND: Good Fair ROOM ALLOCATION LEVEL: FULL BATH PART BATH LAUNDRY UTILITY ENTRANCE ROOM TOTAL LIVING DINING KITCHEN **BEDROOMS** ARFA MAIN 1 1 3 2 5 х SECOND THIRD ABOVE GRADE TOTALS: TOTAL AREA ROOMS: 5 BEDROOMS: BATHROOMS: 2:0 BASEMENT **MPROVEMENTS** 1 1 1 1 4 UNIT OF MEASUREMENT: 🗙 Sq. Ft Sq. M SOURCE OF MEASUREMENT: Measured BASEMENT FINISH Fully developed basement with drywall walls, drywall or t-bar ceilings, vinyl or carpet floors. The basement development is newer (2013), is in average condition, and of average utility. GARAGES/CARPORT/PARKING FACILITIES: SITE IMPROVEMENTS (INCLUDING DECKS, PATIOS, OUTBUILDINGS, LANDSCAPING, etc.): Covered wood deck with aluminum railings. Approximately 21 x 28'. 24 x 32' quonset built in 1978 (source: assessment), insulated and finished with painted plywood. Heated by ceiling mounted forced ai furnace. Newer asphalt shingles. Quonset is in average condition and generally well maintained. Quonset photo in addendum. Two 10 x 10' storage sheds. Landscaping and site works in average condition. COMMENTS: Detrimental Conditions Observed Incomplete Construction (see comments) Well maintained home in average condition of average quality materials and workmanship. Kitchen renovated in 2008. Main bathroor renovated in 2018. Other short-lived items have been updated as necessary. Newer shingles