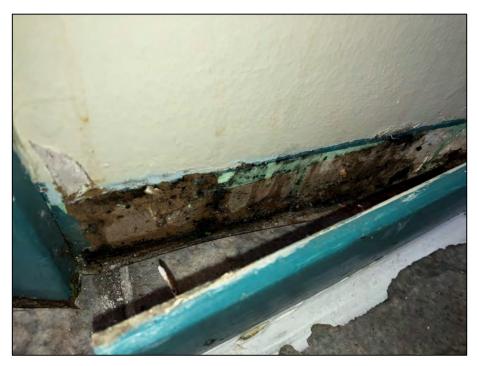

Property inspection reports and photos are attached for information only. The Bidder is required to inspect each property to assess condition of structure, contents, and assess removal requirements. The Town assumes no responsibly for the information contained or omitted from the report