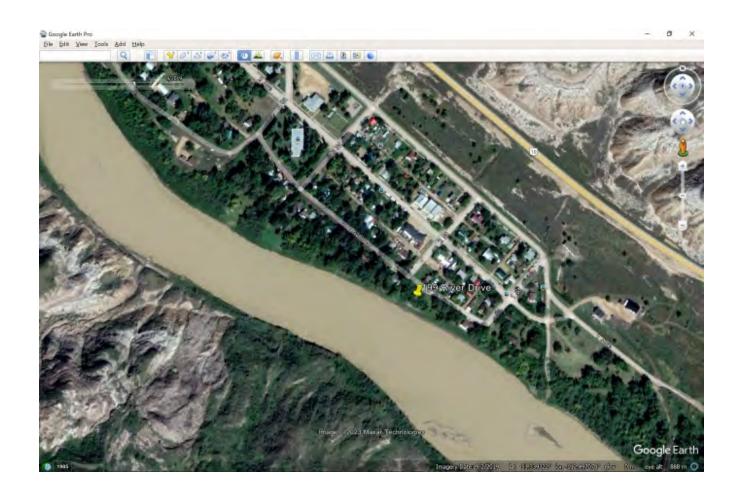

Below is a list of properties that the Town is looking for potential parties to purchase the house, out buildings, or other contents

| Civic Address/<br>Community                            | House/<br>Modular | Size (ft²) |                  |                    | Age                |
|--------------------------------------------------------|-------------------|------------|------------------|--------------------|--------------------|
|                                                        |                   | House      | Garage           | Auxiliary          |                    |
| 3092 Riverview Road<br>West Rosedale <sup>1</sup>      | House             | 1220       | Quonset<br>768   | 2 Shed –<br>10x10  | 25yrs              |
| 225 4 Street West<br>Lehigh                            | House             | 1662       | 250              | Shed<br>640        | 15yrs<br>2014 Reno |
| 106 2 <sup>nd</sup> Street West<br>Lehigh <sup>2</sup> | Modular           | 2166       | Detached<br>792  | Shop<br>2400       | 15yrs              |
| 112 4 <sup>th</sup> Street West<br>Lehigh              | Modular           | 1520       | Detached<br>1296 | 5 sheds            | 10yrs              |
| 330 2 Avenue West<br>Lehigh <sup>3</sup>               | Modular           | 1317       | Detached<br>768  | Sheds not for Sale | 15yrs              |
| 199 River Drive<br>East Coulee <sup>4</sup>            | Wood<br>Frame     | 389        | N/A              | Shed not for Sale  | 50yrs              |