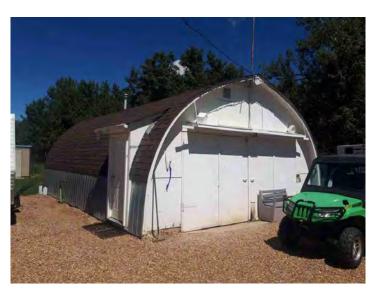

Below is a list of properties that the Town is looking for potential parties to purchase the house, out buildings, or other contents

| Civic Address/<br>Community                            | House/<br>Modular | Size (ft²) |                  |                    | Age                |
|--------------------------------------------------------|-------------------|------------|------------------|--------------------|--------------------|
|                                                        |                   | House      | Garage           | Auxiliary          |                    |
| 3092 Riverview Road<br>West Rosedale <sup>1</sup>      | House             | 1220       | Quonset<br>768   | 2 Shed –<br>10x10  | 25yrs              |
| 225 4 Street West<br>Lehigh                            | House             | 1662       | 250              | Shed<br>640        | 15yrs<br>2014 Reno |
| 106 2 <sup>nd</sup> Street West<br>Lehigh <sup>2</sup> | Modular           | 2166       | Detached<br>792  | Shop<br>2400       | 15yrs              |
| 112 4 <sup>th</sup> Street West<br>Lehigh              | Modular           | 1520       | Detached<br>1296 | 5 sheds            | 10yrs              |
| 330 2 Avenue West<br>Lehigh <sup>3</sup>               | Modular           | 1317       | Detached<br>768  | Sheds not for Sale | 15yrs              |
| 199 River Drive<br>East Coulee <sup>4</sup>            | Wood<br>Frame     | 389        | N/A              | Shed not for Sale  | 50yrs              |

**RESIDENTIAL APPRAISAL REPORT** FILE NO.: 221129 REFERENCE: 221129 YEAR BUILT (estimated) PROPERTY TYPE: ROOFING: 1969 Asphalt Shingles Acreage DESIGN/STYLE: Condition: Good YEAR of ADDITIONS (estimated) Bungalow Average EFFECTIVE AGE: CONSTRUCTION: 25 years Wood 5 years old (source: owner) REM. ECONOMIC LIFE: 45 WINDOWS: Wood Frame / Some Newer PVC vears BASEMENT: EXTERIOR FINISH: COMMENTS: Partial / Developed Vinyl, Rock, Stucco Sq. Ft. Condition: Good ESTIMATED BASEMENT AREA: Average ESTIMATED BASEMENT FINISH: 95 % Newer vinyl and rock siding at front of home FOUNDATION WALLS: INTERIOR FINISH: X Average Fair BEDROOM (#) BATHROOM (#) Ceilinas CLOSET: Good Poor/None **X** Walls X 2-Piece Drvwall X INSULATION: **X** Ceiling X Basement Crawlspace 1 3-Piece \_\_\_X \_\_Average Plaster Info Source: Inspection (Assumed) PLUMBING LINES: 4-Piece Copper, Cast Iron, ABS Info Source: limited inspection FLOORPLAN: Good X Average Fair Poor BUILT-IN/EXTRA: Stove Oven Dishwasher Garburator Vacuum Security System Fireplace Skylight Solarium FLOORING: Carpet & Vinyl HR Ventilator Central Air Sauna Fuses Breakers Air Cleaner ELECTRICAL: Garage Opener Swimming Pool ESTIMATED RATED CAPACITY OF MAIN PANEL: 100 amps HEATING SYSTEM: Fuel Type Natural Gas Forced Air WATER HEATER: X Average 150 L (estimated size) OVERALL INT. COND: Good Fair ROOM ALLOCATION LEVEL: FULL BATH PART BATH LAUNDRY UTILITY ENTRANCE ROOM TOTAL LIVING DINING KITCHEN **BEDROOMS** ARFA MAIN 1 1 3 2 5 х SECOND THIRD ABOVE GRADE TOTALS: TOTAL AREA ROOMS: 5 BEDROOMS: BATHROOMS: 2:0 BASEMENT **MPROVEMENTS** 1 1 1 1 4 UNIT OF MEASUREMENT: 🗙 Sq. Ft Sq. M SOURCE OF MEASUREMENT: Measured BASEMENT FINISH Fully developed basement with drywall walls, drywall or t-bar ceilings, vinyl or carpet floors. The basement development is newer (2013), is in average condition, and of average utility. GARAGES/CARPORT/PARKING FACILITIES: SITE IMPROVEMENTS (INCLUDING DECKS, PATIOS, OUTBUILDINGS, LANDSCAPING, etc.): Covered wood deck with aluminum railings. Approximately 21 x 28'. 24 x 32' quonset built in 1978 (source: assessment), insulated and finished with painted plywood. Heated by ceiling mounted forced ai furnace. Newer asphalt shingles. Quonset is in average condition and generally well maintained. Quonset photo in addendum. Two 10 x 10' storage sheds. Landscaping and site works in average condition. COMMENTS: Detrimental Conditions Observed Incomplete Construction (see comments) Well maintained home in average condition of average quality materials and workmanship. Kitchen renovated in 2008. Main bathroor renovated in 2018. Other short-lived items have been updated as necessary. Newer shingles