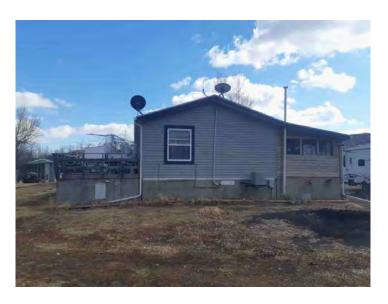

Below is a list of properties that the Town is looking for potential parties to purchase the house, out buildings, or other contents

| Civic Address/<br>Community                            | House/<br>Modular | Size (ft²) |                  |                    | Age                |
|--------------------------------------------------------|-------------------|------------|------------------|--------------------|--------------------|
|                                                        |                   | House      | Garage           | Auxiliary          |                    |
| 3092 Riverview Road<br>West Rosedale <sup>1</sup>      | House             | 1220       | Quonset<br>768   | 2 Shed –<br>10x10  | 25yrs              |
| 225 4 Street West<br>Lehigh                            | House             | 1662       | 250              | Shed<br>640        | 15yrs<br>2014 Reno |
| 106 2 <sup>nd</sup> Street West<br>Lehigh <sup>2</sup> | Modular           | 2166       | Detached<br>792  | Shop<br>2400       | 15yrs              |
| 112 4 <sup>th</sup> Street West<br>Lehigh              | Modular           | 1520       | Detached<br>1296 | 5 sheds            | 10yrs              |
| 330 2 Avenue West<br>Lehigh <sup>3</sup>               | Modular           | 1317       | Detached<br>768  | Sheds not for Sale | 15yrs              |
| 199 River Drive<br>East Coulee <sup>4</sup>            | Wood<br>Frame     | 389        | N/A              | Shed not for Sale  | 50yrs              |

# 112 4th St. W - Lehigh

- October 5, 2022 Property Appraisal Report (Redacted)
- No Hazardous Material Report Available