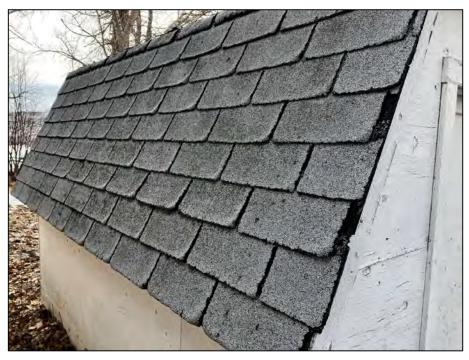

**RESIDENTIAL APPRAISAL REPORT** FILE NO.: 221129 REFERENCE: 221129 YEAR BUILT (estimated) PROPERTY TYPE: ROOFING: 1969 Asphalt Shingles Acreage DESIGN/STYLE: Condition: Good YEAR of ADDITIONS (estimated) Bungalow Average EFFECTIVE AGE: CONSTRUCTION: 25 years Wood 5 years old (source: owner) REM. ECONOMIC LIFE: 45 WINDOWS: Wood Frame / Some Newer PVC vears BASEMENT: EXTERIOR FINISH: COMMENTS: Partial / Developed Vinyl, Rock, Stucco Sq. Ft. Condition: Good ESTIMATED BASEMENT AREA: Average ESTIMATED BASEMENT FINISH: 95 % Newer vinyl and rock siding at front of home FOUNDATION WALLS: INTERIOR FINISH: X Average Fair BEDROOM (#) BATHROOM (#) Ceilinas CLOSET: Good Poor/None **X** Walls X 2-Piece Drvwall X INSULATION: **X** Ceiling X Basement Crawlspace 1 3-Piece \_\_\_X \_\_Average Plaster Info Source: Inspection (Assumed) PLUMBING LINES: 4-Piece Copper, Cast Iron, ABS Info Source: limited inspection FLOORPLAN: Good X Average Fair Poor BUILT-IN/EXTRA: Stove Oven Dishwasher Garburator Vacuum Security System Fireplace Skylight Solarium FLOORING: Carpet & Vinyl HR Ventilator Central Air Sauna Fuses Breakers Air Cleaner ELECTRICAL: Garage Opener Swimming Pool ESTIMATED RATED CAPACITY OF MAIN PANEL: 100 amps HEATING SYSTEM: Fuel Type Natural Gas Forced Air WATER HEATER: X Average 150 L (estimated size) OVERALL INT. COND: Good Fair ROOM ALLOCATION LEVEL: FULL BATH PART BATH LAUNDRY UTILITY ENTRANCE ROOM TOTAL LIVING DINING KITCHEN **BEDROOMS** ARFA MAIN 1 1 3 2 5 х SECOND THIRD ABOVE GRADE TOTALS: TOTAL AREA ROOMS: 5 BEDROOMS: BATHROOMS: 2:0 BASEMENT **MPROVEMENTS** 1 1 1 1 4 UNIT OF MEASUREMENT: 🗙 Sq. Ft Sq. M SOURCE OF MEASUREMENT: Measured BASEMENT FINISH Fully developed basement with drywall walls, drywall or t-bar ceilings, vinyl or carpet floors. The basement development is newer (2013), is in average condition, and of average utility. GARAGES/CARPORT/PARKING FACILITIES: SITE IMPROVEMENTS (INCLUDING DECKS, PATIOS, OUTBUILDINGS, LANDSCAPING, etc.): Covered wood deck with aluminum railings. Approximately 21 x 28'. 24 x 32' quonset built in 1978 (source: assessment), insulated and finished with painted plywood. Heated by ceiling mounted forced ai furnace. Newer asphalt shingles. Quonset is in average condition and generally well maintained. Quonset photo in addendum. Two 10 x 10' storage sheds. Landscaping and site works in average condition. COMMENTS: Detrimental Conditions Observed Incomplete Construction (see comments) Well maintained home in average condition of average quality materials and workmanship. Kitchen renovated in 2008. Main bathroor renovated in 2018. Other short-lived items have been updated as necessary. Newer shingles