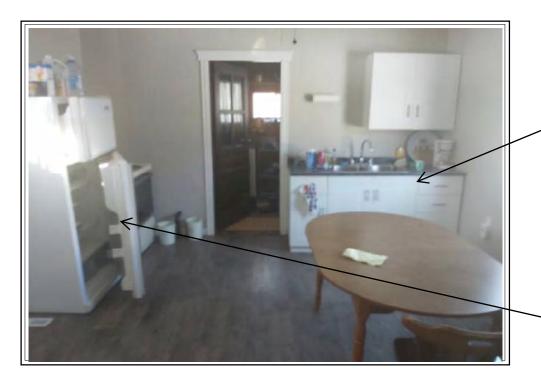

Property inspection reports and photos are attached for information only. The Bidder is required to inspect each property to assess condition of structure, contents, and assess removal requirements. The Town assumes no responsibly for the information contained or omitted from the report

**RESIDENTIAL APPRAISAL REPORT** FILE NO.: 221129 REFERENCE: 221129 YEAR BUILT (estimated) PROPERTY TYPE: ROOFING: 1969 Asphalt Shingles Acreage DESIGN/STYLE: Condition: Good YEAR of ADDITIONS (estimated) Bungalow Average EFFECTIVE AGE: CONSTRUCTION: 25 years Wood 5 years old (source: owner) REM. ECONOMIC LIFE: 45 WINDOWS: Wood Frame / Some Newer PVC vears BASEMENT: EXTERIOR FINISH: COMMENTS: Partial / Developed Vinyl, Rock, Stucco Sq. Ft. Condition: Good ESTIMATED BASEMENT AREA: Average ESTIMATED BASEMENT FINISH: 95 % Newer vinyl and rock siding at front of home FOUNDATION WALLS: INTERIOR FINISH: X Average Fair BEDROOM (#) BATHROOM (#) Ceilinas CLOSET: Good Poor/None **X** Walls X 2-Piece Drvwall X INSULATION: **X** Ceiling X Basement Crawlspace 1 3-Piece \_\_\_X \_\_Average Plaster Info Source: Inspection (Assumed) PLUMBING LINES: 4-Piece Copper, Cast Iron, ABS Info Source: limited inspection FLOORPLAN: Good X Average Fair Poor BUILT-IN/EXTRA: Stove Oven Dishwasher Garburator Vacuum Security System Fireplace Skylight Solarium FLOORING: Carpet & Vinyl HR Ventilator Central Air Sauna Fuses Breakers Air Cleaner ELECTRICAL: Garage Opener Swimming Pool ESTIMATED RATED CAPACITY OF MAIN PANEL: 100 amps HEATING SYSTEM: Fuel Type Natural Gas Forced Air WATER HEATER: X Average 150 L (estimated size) OVERALL INT. COND: Good Fair ROOM ALLOCATION LEVEL: FULL BATH PART BATH LAUNDRY UTILITY ENTRANCE ROOM TOTAL LIVING DINING KITCHEN **BEDROOMS** ARFA MAIN 1 1 3 2 5 х SECOND THIRD ABOVE GRADE TOTALS: TOTAL AREA ROOMS: 5 BEDROOMS: BATHROOMS: 2:0 BASEMENT **MPROVEMENTS** 1 1 1 1 4 UNIT OF MEASUREMENT: 🗙 Sq. Ft Sq. M SOURCE OF MEASUREMENT: Measured BASEMENT FINISH Fully developed basement with drywall walls, drywall or t-bar ceilings, vinyl or carpet floors. The basement development is newer (2013), is in average condition, and of average utility. GARAGES/CARPORT/PARKING FACILITIES: SITE IMPROVEMENTS (INCLUDING DECKS, PATIOS, OUTBUILDINGS, LANDSCAPING, etc.): Covered wood deck with aluminum railings. Approximately 21 x 28'. 24 x 32' quonset built in 1978 (source: assessment), insulated and finished with painted plywood. Heated by ceiling mounted forced ai furnace. Newer asphalt shingles. Quonset is in average condition and generally well maintained. Quonset photo in addendum. Two 10 x 10' storage sheds. Landscaping and site works in average condition. COMMENTS: Detrimental Conditions Observed Incomplete Construction (see comments) Well maintained home in average condition of average quality materials and workmanship. Kitchen renovated in 2008. Main bathroor renovated in 2018. Other short-lived items have been updated as necessary. Newer shingles