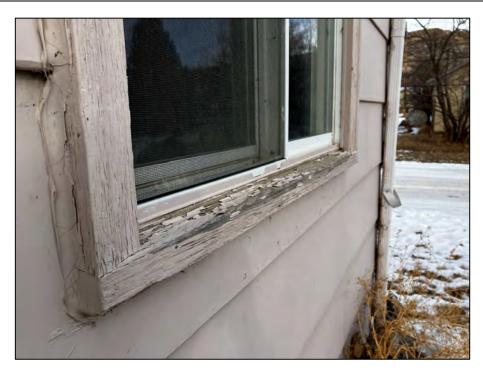

**RESIDENTIAL APPRAISAL REPORT** FILE NO.: 221129 REFERENCE: 221129 YEAR BUILT (estimated) PROPERTY TYPE: ROOFING: 1969 Asphalt Shingles Acreage DESIGN/STYLE: Condition: Good YEAR of ADDITIONS (estimated) Bungalow Average EFFECTIVE AGE: CONSTRUCTION: 25 years Wood 5 years old (source: owner) REM. ECONOMIC LIFE: 45 WINDOWS: Wood Frame / Some Newer PVC vears BASEMENT: EXTERIOR FINISH: COMMENTS: Partial / Developed Vinyl, Rock, Stucco Sq. Ft. Condition: Good ESTIMATED BASEMENT AREA: Average ESTIMATED BASEMENT FINISH: 95 % Newer vinyl and rock siding at front of home FOUNDATION WALLS: INTERIOR FINISH: X Average Fair BEDROOM (#) BATHROOM (#) Ceilinas CLOSET: Good Poor/None **X** Walls X 2-Piece Drvwall X INSULATION: **X** Ceiling X Basement Crawlspace 1 3-Piece \_\_\_X \_\_Average Plaster Info Source: Inspection (Assumed) PLUMBING LINES: 4-Piece Copper, Cast Iron, ABS Info Source: limited inspection FLOORPLAN: Good X Average Fair Poor BUILT-IN/EXTRA: Stove Oven Dishwasher Garburator Vacuum Security System Fireplace Skylight Solarium FLOORING: Carpet & Vinyl HR Ventilator Central Air Sauna Fuses Breakers Air Cleaner ELECTRICAL: Garage Opener Swimming Pool ESTIMATED RATED CAPACITY OF MAIN PANEL: 100 amps HEATING SYSTEM: Fuel Type Natural Gas Forced Air WATER HEATER: X Average 150 L (estimated size) OVERALL INT. COND: Good Fair ROOM ALLOCATION LEVEL: FULL BATH PART BATH LAUNDRY UTILITY ENTRANCE ROOM TOTAL LIVING DINING KITCHEN **BEDROOMS** ARFA MAIN 1 1 3 2 5 х SECOND THIRD ABOVE GRADE TOTALS: TOTAL AREA ROOMS: 5 BEDROOMS: BATHROOMS: 2:0 BASEMENT **MPROVEMENTS** 1 1 1 1 4 UNIT OF MEASUREMENT: 🗙 Sq. Ft Sq. M SOURCE OF MEASUREMENT: Measured BASEMENT FINISH Fully developed basement with drywall walls, drywall or t-bar ceilings, vinyl or carpet floors. The basement development is newer (2013), is in average condition, and of average utility. GARAGES/CARPORT/PARKING FACILITIES: SITE IMPROVEMENTS (INCLUDING DECKS, PATIOS, OUTBUILDINGS, LANDSCAPING, etc.): Covered wood deck with aluminum railings. Approximately 21 x 28'. 24 x 32' quonset built in 1978 (source: assessment), insulated and finished with painted plywood. Heated by ceiling mounted forced ai furnace. Newer asphalt shingles. Quonset is in average condition and generally well maintained. Quonset photo in addendum. Two 10 x 10' storage sheds. Landscaping and site works in average condition. COMMENTS: Detrimental Conditions Observed Incomplete Construction (see comments) Well maintained home in average condition of average quality materials and workmanship. Kitchen renovated in 2008. Main bathroor renovated in 2018. Other short-lived items have been updated as necessary. Newer shingles