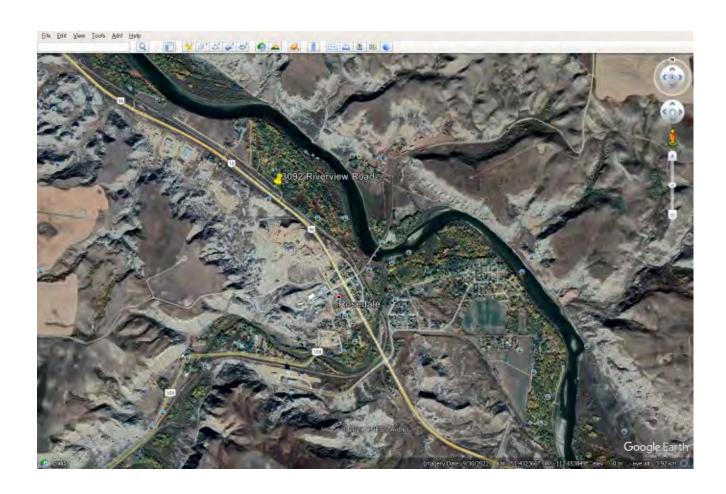

Below is a list of properties that the Town is looking for potential parties to purchase the house, out buildings, or other contents

| Civic Address/<br>Community                            | House/<br>Modular | Size (ft²) |                  |                    | Age                |
|--------------------------------------------------------|-------------------|------------|------------------|--------------------|--------------------|
|                                                        |                   | House      | Garage           | Auxiliary          |                    |
| 3092 Riverview Road<br>West Rosedale <sup>1</sup>      | House             | 1220       | Quonset<br>768   | 2 Shed –<br>10x10  | 25yrs              |
| 225 4 Street West<br>Lehigh                            | House             | 1662       | 250              | Shed<br>640        | 15yrs<br>2014 Reno |
| 106 2 <sup>nd</sup> Street West<br>Lehigh <sup>2</sup> | Modular           | 2166       | Detached<br>792  | Shop<br>2400       | 15yrs              |
| 112 4 <sup>th</sup> Street West<br>Lehigh              | Modular           | 1520       | Detached<br>1296 | 5 sheds            | 10yrs              |
| 330 2 Avenue West<br>Lehigh <sup>3</sup>               | Modular           | 1317       | Detached<br>768  | Sheds not for Sale | 15yrs              |
| 199 River Drive<br>East Coulee <sup>4</sup>            | Wood<br>Frame     | 389        | N/A              | Shed not for Sale  | 50yrs              |

# **LOCATED AT**

3092 Riverview Road Drumheller, AB T0J 2V0 PLAN 9211120 BLOCK 1 LOT 3