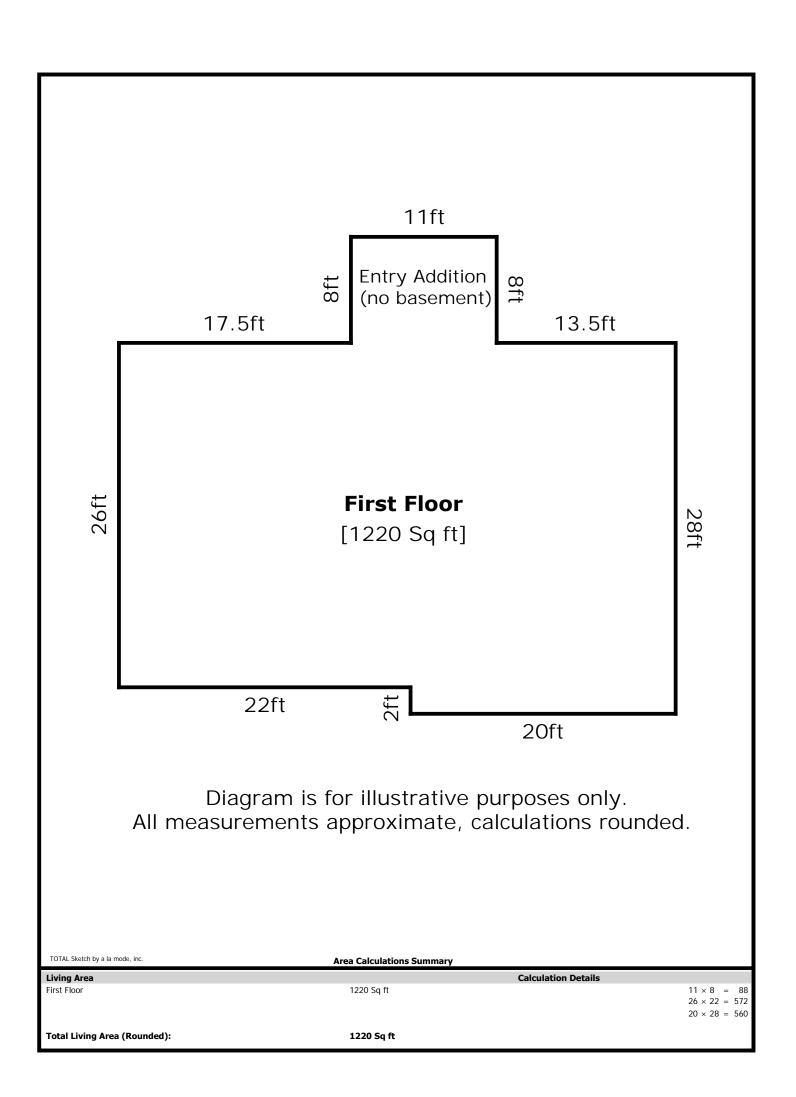

1,220 1,220 1,132 Appraisal Institute of Canada © Ottawa, Canada 2018 AIC Full 0518 Form DFF5C - "TOTAL" appraisal software by a la mode, inc. - 1-800-ALAMODE

| KEFE                       | RENCE: 221129                                     |                     |           | NESIDE                   | NIIAL APPRAISAL           | REFORT                 | FILE NO.: 221129                     |                                       |
|----------------------------|---------------------------------------------------|---------------------|-----------|--------------------------|---------------------------|------------------------|--------------------------------------|---------------------------------------|
|                            | LAND VALUE AS IF VACANT:                          |                     |           | SOURCE OF DATA:          | Assessment, vacant land s | ales/listings COMMEN   | T: estimate based on very limited    | data                                  |
| lщ                         |                                                   | tial Single Far     | nily      | <u>_</u>                 | <u></u>                   |                        |                                      |                                       |
| ۱ñ                         | HIGHEST AND BEST USE OF THE L                     | AND AS IF VACANT:   |           | Residential              | Other                     |                        |                                      |                                       |
| $\mathbb{R}$               | HIGHEST AND BEST USE OF THE P                     | ROPERTY AS IMPROVED | ):        | Existing Residential Use | Other                     |                        |                                      |                                       |
| B                          | ANALYSES AND COMMENTS:                            | The property        | v is zone | d for residential        | uses and is improved w    | ith a residential stru | cture that adds significant value to | the                                   |
| HIGHEST AND BEST USE       | property. The existi                              |                     |           |                          |                           |                        |                                      |                                       |
| ST                         |                                                   |                     |           | 5.11.51.4.11.11.11.11    |                           |                        |                                      |                                       |
| 黒                          |                                                   |                     |           |                          |                           |                        |                                      |                                       |
| ≌                          |                                                   |                     |           |                          |                           |                        |                                      |                                       |
|                            |                                                   |                     |           |                          |                           |                        |                                      |                                       |
|                            |                                                   |                     |           |                          |                           |                        |                                      |                                       |
|                            |                                                   |                     |           |                          |                           |                        |                                      |                                       |
|                            | S                                                 | SUBJECT             |           |                          |                           |                        |                                      |                                       |
|                            | 3092 Riverview Roa                                | ad                  |           |                          |                           |                        |                                      |                                       |
|                            | Drumheller, AB T0J                                | J 2V0               |           |                          |                           |                        |                                      |                                       |
|                            | DATA SOURCE                                       | Inspection          |           |                          |                           |                        |                                      |                                       |
|                            | DAYS ON MARKET                                    |                     |           |                          |                           |                        |                                      |                                       |
|                            | DATE OF SALE                                      |                     |           |                          |                           |                        |                                      | )(                                    |
|                            | SALE PRICE                                        | s                   |           |                          |                           |                        |                                      |                                       |
|                            |                                                   |                     |           |                          |                           |                        |                                      |                                       |
|                            |                                                   |                     |           |                          |                           |                        |                                      |                                       |
|                            | LOCATION                                          | Riverfront          |           |                          |                           |                        |                                      |                                       |
|                            | SITE DIMENSIONS / LOT SIZE                        | 10.03 Ac.           |           |                          |                           |                        |                                      |                                       |
|                            | BUILDING TYPE                                     |                     |           |                          |                           |                        |                                      |                                       |
|                            |                                                   | Acreage             |           |                          |                           |                        |                                      |                                       |
|                            | DESIGN / STYLE                                    | Bungalow            |           |                          |                           |                        |                                      |                                       |
|                            | AGE / CONDITION                                   |                     | Average   |                          |                           |                        |                                      | )(                                    |
|                            | LIVABLE FLOOR AREA                                | 1,220 Sq.Ft.        |           |                          |                           |                        |                                      | )(                                    |
|                            |                                                   | Total Rooms         | Bdrms     |                          |                           |                        |                                      |                                       |
| 몽                          | ROOM COUNT                                        | 5 :                 | 3         |                          |                           |                        |                                      |                                       |
| lŞ                         | BATHROOMS                                         | 2:0                 |           |                          |                           |                        |                                      |                                       |
| 집                          | BASEMENT                                          | Partial / Deve      | eloped    |                          |                           |                        |                                      | )(                                    |
| Z                          | PARKING FACILITIES                                | None                |           |                          |                           |                        |                                      | )(                                    |
| SS                         |                                                   |                     |           |                          |                           |                        |                                      |                                       |
| PA                         | EXTRAS                                            | Quonset, De         | ck, Sheds | 8                        |                           |                        |                                      | )(                                    |
| Š                          |                                                   |                     |           |                          |                           |                        |                                      |                                       |
| 15                         |                                                   |                     |           |                          |                           |                        |                                      |                                       |
| DIRECT COMPARISON APPROACH | AD HICTMENTS (Cross W. Not W. N                   | lot 6)              |           |                          |                           |                        |                                      |                                       |
| 0                          | ADJUSTMENTS (Gross %, Net %, N<br>ADJUSTED VALUES | iei o)              |           |                          |                           |                        |                                      | , , , , , , , , , , , , , , , , , , , |
|                            | ANALYSES AND COMMENTS:                            |                     |           |                          |                           |                        |                                      |                                       |
|                            |                                                   |                     |           |                          |                           |                        |                                      |                                       |
|                            |                                                   |                     |           |                          |                           |                        |                                      |                                       |
|                            |                                                   |                     |           |                          |                           |                        |                                      |                                       |
|                            |                                                   |                     |           |                          |                           |                        |                                      |                                       |
|                            |                                                   |                     |           |                          |                           |                        |                                      |                                       |
|                            |                                                   |                     |           |                          |                           |                        |                                      |                                       |
|                            |                                                   |                     |           |                          |                           |                        |                                      |                                       |
|                            |                                                   |                     |           |                          |                           |                        |                                      |                                       |
|                            | -                                                 |                     |           |                          |                           |                        |                                      |                                       |
|                            | -                                                 |                     |           |                          |                           |                        |                                      |                                       |
|                            |                                                   |                     |           |                          |                           |                        |                                      |                                       |
|                            | -                                                 |                     |           |                          |                           |                        |                                      |                                       |
|                            | -                                                 |                     |           |                          |                           |                        |                                      |                                       |
|                            | -                                                 |                     |           |                          |                           |                        |                                      |                                       |
|                            | -                                                 |                     |           |                          |                           |                        |                                      |                                       |
|                            | -                                                 |                     |           |                          |                           |                        |                                      |                                       |
|                            |                                                   |                     |           |                          |                           |                        |                                      |                                       |
|                            |                                                   |                     |           |                          |                           |                        |                                      |                                       |
|                            |                                                   |                     |           |                          |                           |                        |                                      |                                       |