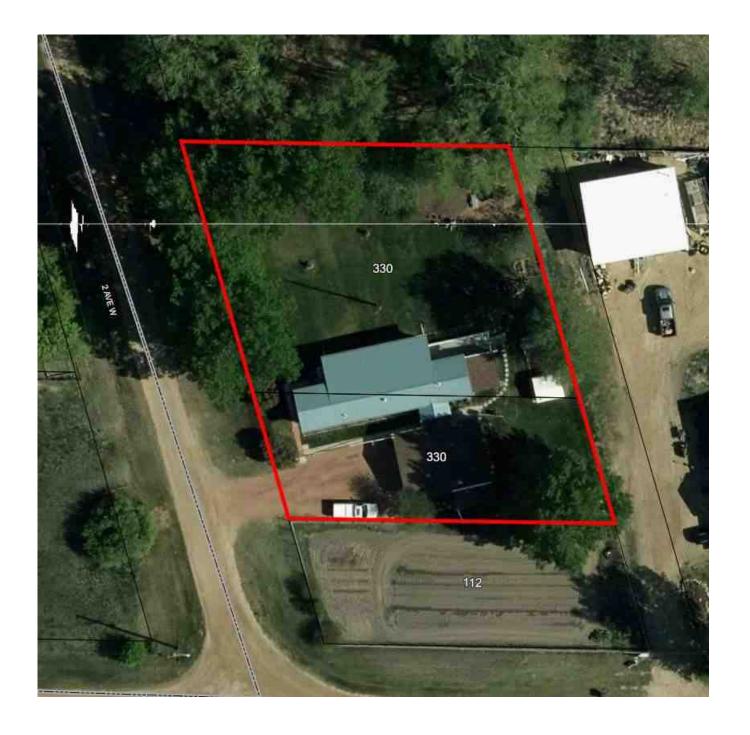

Below is a list of properties that the Town is looking for potential parties to purchase the house, out buildings, or other contents

| Civic Address/<br>Community                            | House/<br>Modular | Size (ft²) |                  |                    | Age                |
|--------------------------------------------------------|-------------------|------------|------------------|--------------------|--------------------|
|                                                        |                   | House      | Garage           | Auxiliary          |                    |
| 3092 Riverview Road<br>West Rosedale <sup>1</sup>      | House             | 1220       | Quonset<br>768   | 2 Shed –<br>10x10  | 25yrs              |
| 225 4 Street West<br>Lehigh                            | House             | 1662       | 250              | Shed<br>640        | 15yrs<br>2014 Reno |
| 106 2 <sup>nd</sup> Street West<br>Lehigh <sup>2</sup> | Modular           | 2166       | Detached<br>792  | Shop<br>2400       | 15yrs              |
| 112 4 <sup>th</sup> Street West<br>Lehigh              | Modular           | 1520       | Detached<br>1296 | 5 sheds            | 10yrs              |
| 330 2 Avenue West<br>Lehigh <sup>3</sup>               | Modular           | 1317       | Detached<br>768  | Sheds not for Sale | 15yrs              |
| 199 River Drive<br>East Coulee <sup>4</sup>            | Wood<br>Frame     | 389        | N/A              | Shed not for Sale  | 50yrs              |

# **LOCATED AT**

3092 Riverview Road Drumheller, AB T0J 2V0 PLAN 9211120 BLOCK 1 LOT 3

**RESIDENTIAL APPRAISAL REPORT** FILE NO.: 221129 REFERENCE: 221129 YEAR BUILT (estimated) PROPERTY TYPE: ROOFING: 1969 Asphalt Shingles Acreage DESIGN/STYLE: Condition: Good YEAR of ADDITIONS (estimated) Bungalow Average EFFECTIVE AGE: CONSTRUCTION: 25 years Wood 5 years old (source: owner) REM. ECONOMIC LIFE: 45 WINDOWS: Wood Frame / Some Newer PVC vears BASEMENT: EXTERIOR FINISH: COMMENTS: Partial / Developed Vinyl, Rock, Stucco Sq. Ft. Condition: Good ESTIMATED BASEMENT AREA: Average ESTIMATED BASEMENT FINISH: 95 % Newer vinyl and rock siding at front of home FOUNDATION WALLS: INTERIOR FINISH: X Average Fair BEDROOM (#) BATHROOM (#) Ceilinas CLOSET: Good Poor/None **X** Walls X 2-Piece Drvwall X INSULATION: **X** Ceiling X Basement Crawlspace 1 3-Piece \_\_\_X \_\_Average Plaster Info Source: Inspection (Assumed) PLUMBING LINES: 4-Piece Copper, Cast Iron, ABS Info Source: limited inspection FLOORPLAN: Good X Average Fair Poor BUILT-IN/EXTRA: Stove Oven Dishwasher Garburator Vacuum Security System Fireplace Skylight Solarium FLOORING: Carpet & Vinyl HR Ventilator Central Air Sauna Fuses Breakers Air Cleaner ELECTRICAL: Garage Opener Swimming Pool ESTIMATED RATED CAPACITY OF MAIN PANEL: 100 amps HEATING SYSTEM: Fuel Type Natural Gas Forced Air WATER HEATER: X Average 150 L (estimated size) OVERALL INT. COND: Good Fair ROOM ALLOCATION LEVEL: FULL BATH PART BATH LAUNDRY UTILITY ENTRANCE ROOM TOTAL LIVING DINING KITCHEN **BEDROOMS** ARFA MAIN 1 1 3 2 5 х SECOND THIRD ABOVE GRADE TOTALS: TOTAL AREA ROOMS: 5 BEDROOMS: BATHROOMS: 2:0 BASEMENT **MPROVEMENTS** 1 1 1 1 4 UNIT OF MEASUREMENT: 🗙 Sq. Ft Sq. M SOURCE OF MEASUREMENT: Measured BASEMENT FINISH Fully developed basement with drywall walls, drywall or t-bar ceilings, vinyl or carpet floors. The basement development is newer (2013), is in average condition, and of average utility. GARAGES/CARPORT/PARKING FACILITIES: SITE IMPROVEMENTS (INCLUDING DECKS, PATIOS, OUTBUILDINGS, LANDSCAPING, etc.): Covered wood deck with aluminum railings. Approximately 21 x 28'. 24 x 32' quonset built in 1978 (source: assessment), insulated and finished with painted plywood. Heated by ceiling mounted forced ai furnace. Newer asphalt shingles. Quonset is in average condition and generally well maintained. Quonset photo in addendum. Two 10 x 10' storage sheds. Landscaping and site works in average condition. COMMENTS: Detrimental Conditions Observed Incomplete Construction (see comments) Well maintained home in average condition of average quality materials and workmanship. Kitchen renovated in 2008. Main bathroor renovated in 2018. Other short-lived items have been updated as necessary. Newer shingles