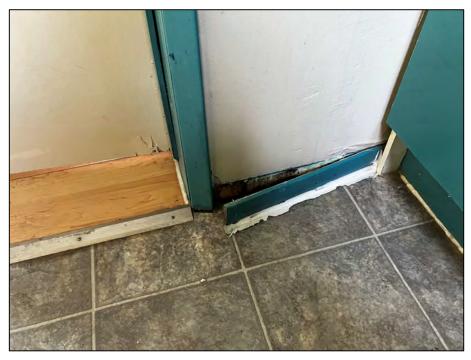

Property inspection reports and photos are attached for information only. The Bidder is required to inspect each property to assess condition of structure, contents, and assess removal requirements. The Town assumes no responsibly for the information contained or omitted from the report