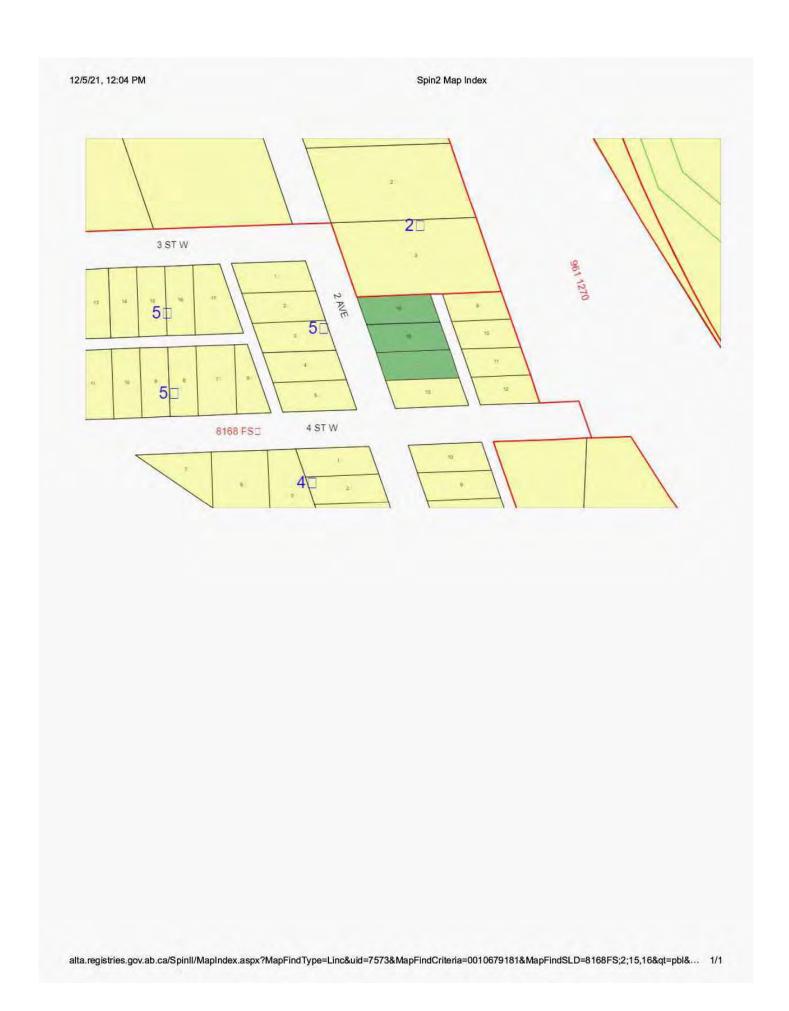

Below is a list of properties that the Town is looking for potential parties to purchase the house, out buildings, or other contents

| Civic Address/<br>Community                            | House/<br>Modular | Size (ft²) |                  |                    | Age                |
|--------------------------------------------------------|-------------------|------------|------------------|--------------------|--------------------|
|                                                        |                   | House      | Garage           | Auxiliary          |                    |
| 3092 Riverview Road<br>West Rosedale <sup>1</sup>      | House             | 1220       | Quonset<br>768   | 2 Shed –<br>10x10  | 25yrs              |
| 225 4 Street West<br>Lehigh                            | House             | 1662       | 250              | Shed<br>640        | 15yrs<br>2014 Reno |
| 106 2 <sup>nd</sup> Street West<br>Lehigh <sup>2</sup> | Modular           | 2166       | Detached<br>792  | Shop<br>2400       | 15yrs              |
| 112 4 <sup>th</sup> Street West<br>Lehigh              | Modular           | 1520       | Detached<br>1296 | 5 sheds            | 10yrs              |
| 330 2 Avenue West<br>Lehigh <sup>3</sup>               | Modular           | 1317       | Detached<br>768  | Sheds not for Sale | 15yrs              |
| 199 River Drive<br>East Coulee <sup>4</sup>            | Wood<br>Frame     | 389        | N/A              | Shed not for Sale  | 50yrs              |

#### 3092 Riverview Road West Rosedale

- March 19, 2022 Property Appraisal Report (Redacted)
- January 23, 2023 Hazardous Material Assessment Report

# **LOCATED AT**

3092 Riverview Road Drumheller, AB T0J 2V0 PLAN 9211120 BLOCK 1 LOT 3