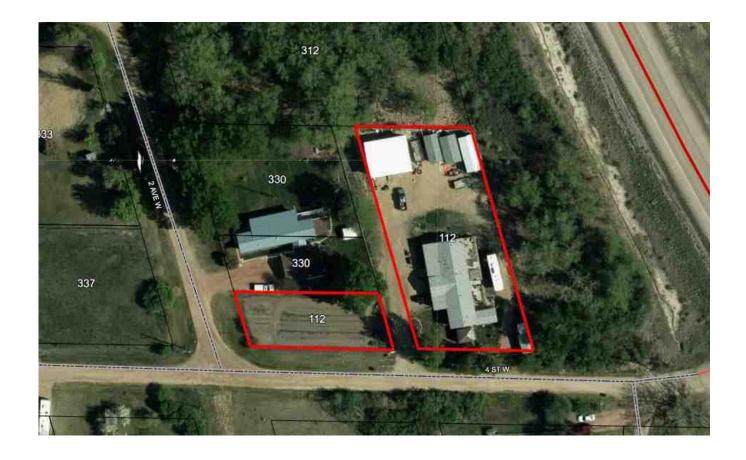

# 112 4th St. W - Lehigh

- October 5, 2022 Property Appraisal Report (Redacted)
- No Hazardous Material Report Available