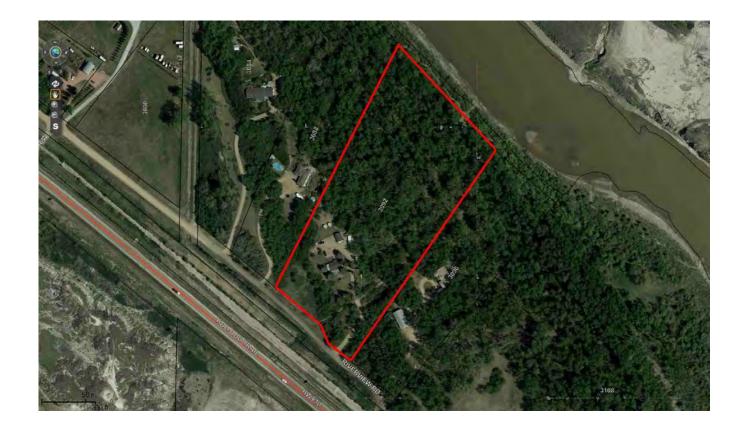

# **LOCATED AT**

3092 Riverview Road Drumheller, AB T0J 2V0 PLAN 9211120 BLOCK 1 LOT 3

**RESIDENTIAL APPRAISAL REPORT** FILE NO.: 221129 REFERENCE: 221129 YEAR BUILT (estimated) PROPERTY TYPE: ROOFING: 1969 Asphalt Shingles Acreage DESIGN/STYLE: Condition: Good YEAR of ADDITIONS (estimated) Bungalow Average EFFECTIVE AGE: CONSTRUCTION: 25 years Wood 5 years old (source: owner) REM. ECONOMIC LIFE: 45 WINDOWS: Wood Frame / Some Newer PVC vears BASEMENT: EXTERIOR FINISH: COMMENTS: Partial / Developed Vinyl, Rock, Stucco Sq. Ft. Condition: Good ESTIMATED BASEMENT AREA: Average ESTIMATED BASEMENT FINISH: 95 % Newer vinyl and rock siding at front of home FOUNDATION WALLS: INTERIOR FINISH: X Average Fair BEDROOM (#) BATHROOM (#) Ceilinas CLOSET: Good Poor/None **X** Walls X 2-Piece Drvwall X INSULATION: **X** Ceiling X Basement Crawlspace 1 3-Piece \_\_\_X \_\_Average Plaster Info Source: Inspection (Assumed) PLUMBING LINES: 4-Piece Copper, Cast Iron, ABS Info Source: limited inspection FLOORPLAN: Good X Average Fair Poor BUILT-IN/EXTRA: Stove Oven Dishwasher Garburator Vacuum Security System Fireplace Skylight Solarium FLOORING: Carpet & Vinyl HR Ventilator Central Air Sauna Fuses Breakers Air Cleaner ELECTRICAL: Garage Opener Swimming Pool ESTIMATED RATED CAPACITY OF MAIN PANEL: 100 amps HEATING SYSTEM: Fuel Type Natural Gas Forced Air WATER HEATER: X Average 150 L (estimated size) OVERALL INT. COND: Good Fair ROOM ALLOCATION LEVEL: FULL BATH PART BATH LAUNDRY UTILITY ENTRANCE ROOM TOTAL LIVING DINING KITCHEN **BEDROOMS** ARFA MAIN 1 1 3 2 5 х SECOND THIRD ABOVE GRADE TOTALS: TOTAL AREA ROOMS: 5 BEDROOMS: BATHROOMS: 2:0 BASEMENT **MPROVEMENTS** 1 1 1 1 4 UNIT OF MEASUREMENT: 🗙 Sq. Ft Sq. M SOURCE OF MEASUREMENT: Measured BASEMENT FINISH Fully developed basement with drywall walls, drywall or t-bar ceilings, vinyl or carpet floors. The basement development is newer (2013), is in average condition, and of average utility. GARAGES/CARPORT/PARKING FACILITIES: SITE IMPROVEMENTS (INCLUDING DECKS, PATIOS, OUTBUILDINGS, LANDSCAPING, etc.): Covered wood deck with aluminum railings. Approximately 21 x 28'. 24 x 32' quonset built in 1978 (source: assessment), insulated and finished with painted plywood. Heated by ceiling mounted forced ai furnace. Newer asphalt shingles. Quonset is in average condition and generally well maintained. Quonset photo in addendum. Two 10 x 10' storage sheds. Landscaping and site works in average condition. COMMENTS: Detrimental Conditions Observed Incomplete Construction (see comments) Well maintained home in average condition of average quality materials and workmanship. Kitchen renovated in 2008. Main bathroor renovated in 2018. Other short-lived items have been updated as necessary. Newer shingles