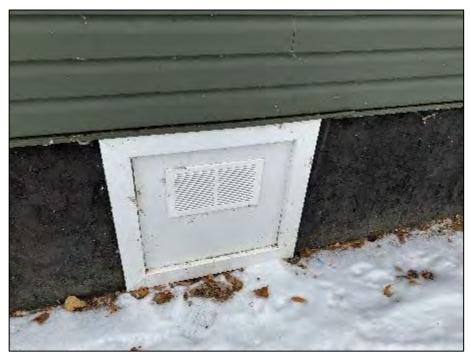

Property inspection reports and photos are attached for information only. The Bidder is required to inspect each property to assess condition of structure, contents, and assess removal requirements. The Town assumes no responsibly for the information contained or omitted from the report