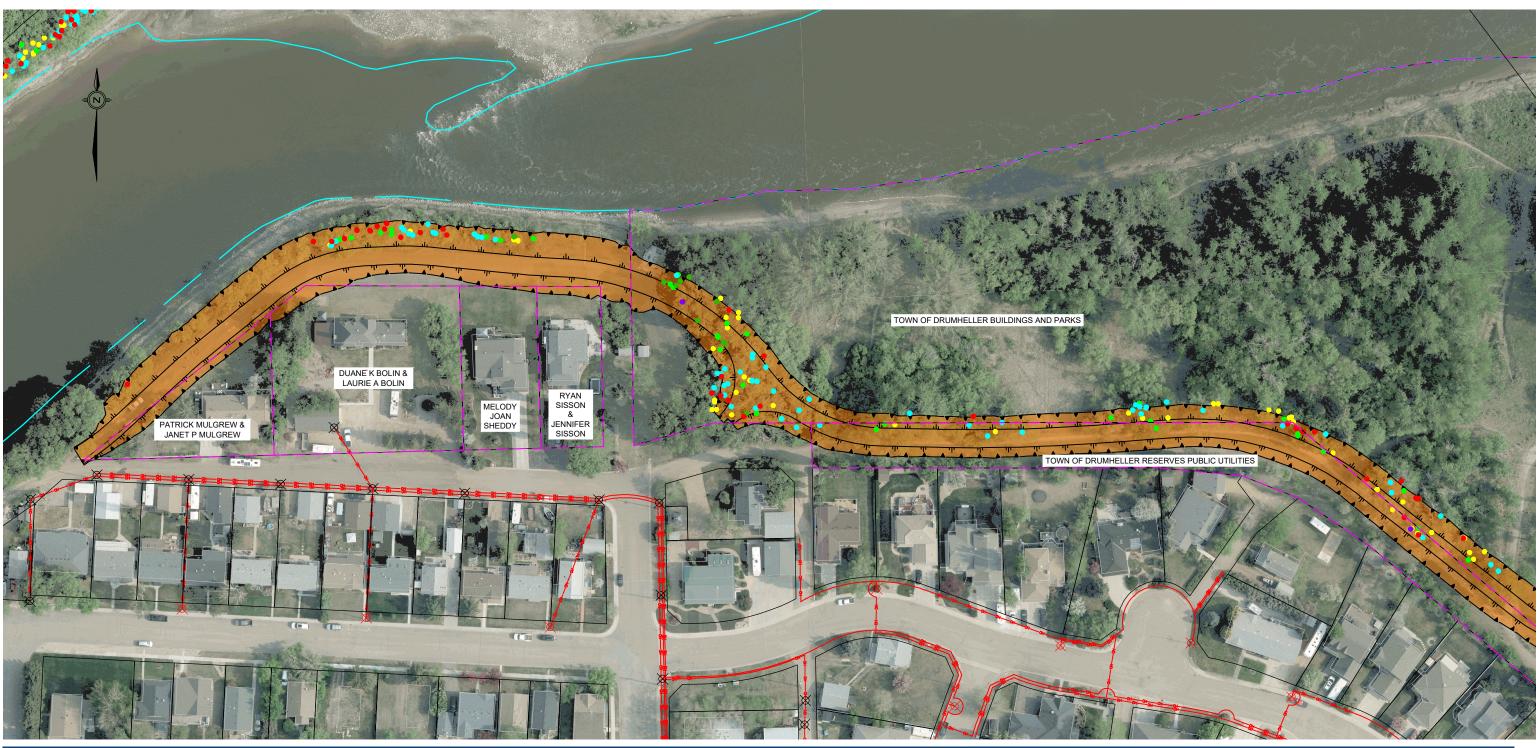

## NOTES:

- 2019 AERIAL IMAGE (PROVIDED BY DRUMHELLER RESILIENCY AND FLOOD MITIGATION OFFICE).
  RIVER & PER NHC (APRIL 2020).
  PROJECT COORDINATE SYSTEM CANA83-3TM114.
  TREE LOCATIONS BY RANGELAND (SEPT. 23 2021).
  SCALE NOTATIONS INDICATED ARE BASED ON AN ANSI B

## LEGEND:

OVER HEAD POWER LINE (OPL) AFFECTED PROPERTY LIMITS DIKE FOOTPRINT

VERY POOR

**PLAN** SCALE = 1:1250

Project Number:

Date: FEBRUARY, 2022

DRUMHELLER RESILIENCY AND FLOOD MITIGATION PROGRAM PRELIMINARY DESIGN

NOT FOR CONSTRUCTION

FOR DISCUSSION ONLY

Z:\A\CGY\A\beta\A03409A05 DRFMP Detailed Design and Tender\400 Drawings\403 Figures\A0340905 Tree Clearing.dwg February 04, 2022 sHernandez